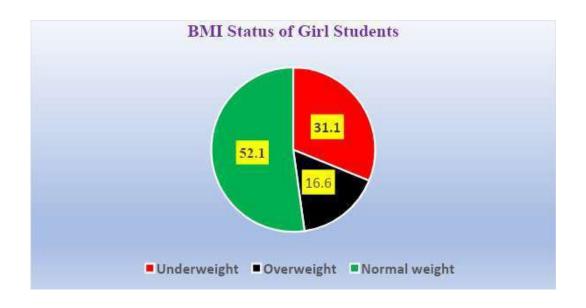

east self-examination. After completion of the session, she interacted with girl students and cleared their queries.





#### **Program Review by students**



### **❖** Product making Competition on 7.03.2022

Conducted product making competition named "Best out of Waste". The competition focused on bringing an understanding among the students about preserving the environment by reusing and recycling waste material. Eighteen teams participated in this event and made very good products. Products were displayed and the best of three were given prizes. A





### **❖** Calculation of Body mass Index (BMI) on 15.02.2022

Calculated body mass index of all girl students in the college to know the physical strength of girls. BMI is used as the primary indicator of physical health worldwide.





### **❖** Awareness Program on Women Health and Hygiene on 17.02.2022

Invited Dr. Y. Mary Chaitanya, MBBS from Siddardha Medical college, Gannavaram as resource person. She detailed a balanced diet, menstrual hygiene, breast cancer and breast self-examination. After completion of the session, she interacted with girl students and cleared their queries.



#### **❖** National Webinar on 06.12.2021

Conducted National webinar on "Violence Against Women: Prebirth to Death" in collaboration with SR & BGMR Govt. College(A), Khammam, Telangana State. Sri. N. Sridhar, Editor, Computer Era Magazine, R. Santhi Reddy, Advocate, High Court, Hyderabad, Ms. K. Deva Haneesha, Asst. Professor, Anatha Law College, Hyderabad acted as resource persons and covered the issues Cyber Crime, Forms of violence