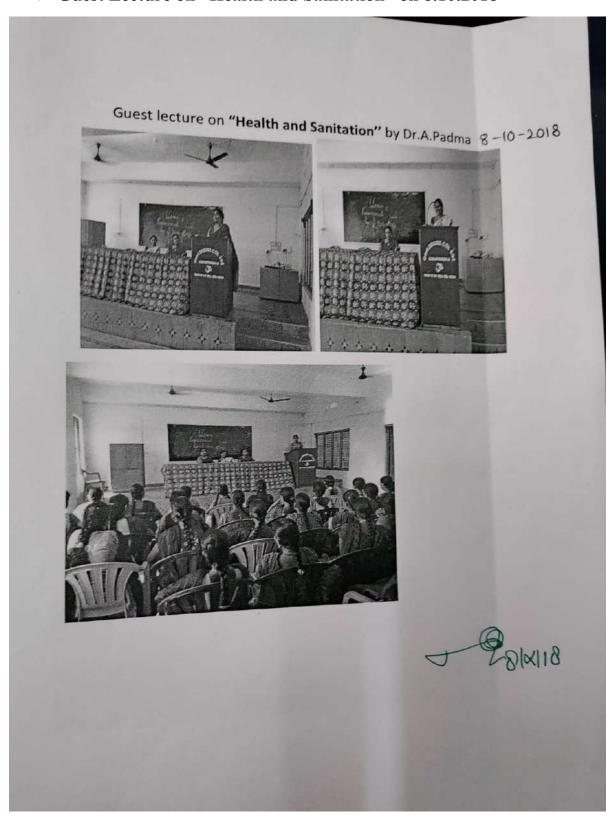

ing on communication skills & soft skills  |  |

PRINCIPAL
S.CH.V.P.M.R.Govt. Degree College
Accredited "B" by NAAC

GANAPAVARAM-534198.(Eluru Dist.)

Signature of the Party-1 SCHVPMR GOVT. DEGREE COLLEGE GANAPAVARAM PADALA CHARITABLETRUST (PCT)
# 1-344, Rajiv Nagar-2
Rayudupalem,
Kakinada-533 005, E.G. Dt., A.P.
Ph: 0884-2306949

Signature of the Party-2 For Padala Charitable trust, Kakinada & Padma Pujitha foundation, Visakhapatnam

#### **IMAGES & OTHER DETAILS PERTAINING TO ACTIVITIES:**





AWARENESS ON DISHA APP TO STUDENTSBY SUB-INSPECTOR OF POLICE, GANAPAVARAM





Interaction with Smt.Padmavathi, Project Director,INTEGRATED CHILD DEVELOPMENT SERVICES on "Role of women in the society and Nutrition". 27-11-2019







## **❖** Guest Lecture on "Health and Sanitation" on 8.10.2018



# SCHVPMR GOVT. DEGREE COLLEGE, GANAPAVARAM WOMEN EMPOWERMENT CELL ACTIVITIES FOR THE YEAR 2018-19

| Sl. No. | <b>Activity Conducted</b>                        | Date                   |
|---------|--------------------------------------------------|------------------------|
| 1       | Awareness Program on "Health and Family Welfare" | 04.06.2018             |
| 2       | Guest Lecture on "Health and Sanitation"         | 08.10.2018             |
| 3       | "Kishori Vikasam" Extension Program              | December<br>Third Week |
| 4       | Celebration of International Women's Day         | 07.03.2019             |

## **❖** Awareness Program on "Health and Family Welfare "on 4.6.2018



# SCHVPMR GOVT. DEGREE COLLEGE, GANAPAVARAM WOMEN EMPOWERMENT CELL ACTIVITIES FOR THE YEAR 2017-