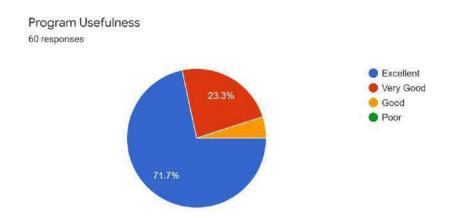

ఉద్యోగ అవకాశాల అంశం పై జరిగిన ఆవగాహన సదస్సులో సోమసుందర్ ముఖ్య అతిథిగా పాల్గొన్నారు. విద్యార్థి దశ చాలా కీలకమైందన్నారు. తల్లిదండులు తమ పీల్లల భవిష్యత్తు బాగుండాలని కలలు కంటారని వారి ఆశలను నెరవేర్చాలని అన్నారు. డీఎన్ఆర్ స్టడీ సర్కిల్ డైరెక్టర్ సతీష్, న్యూరో లింగ్విస్తిక్ ప్లోగ్రాం శిక్షకుడు తేతలి గంగాధర్రెడ్డి, రాజేంద్ర ప్రసాదరెడ్డి, ఇన్వార్డ్ ్రపిన్నిపాల్ మధురాజు, ఆక్కిరాజు అనురాధ పాల్గొన్నారు.



#### **❖** Awareness Program on Women Health and Hygiene on 17.02.2022

Invited Dr. Y. Mary Chaitanya, MBBS from Siddardha Medical college, Gannavaram as resource person. She detailed a balanced diet, menstrual hygiene, breast cancer and breast self-examination. After completion of the session, she interacted with girl students and cleared their queries.





#### **Program Review by students**



### **❖** Product making Competition on 7.03.2022

Conducted product making competition named "Best out of Waste". The competition focused on bringing an understanding among the students about preserving the environment by reusing and recycling waste material. Eighteen teams participated in this event and made very good products. Products were displayed and the best of three were given prizes. A





### **❖** Calculation of Body mass Index (BMI) on 15.02.2022

Calculated body mass index of all girl students in the college to know the physical strength of girls. BMI is used as the primary indicator of physical health worldwide.





### **❖** Awareness Program on Women Health and Hygiene on 17.02.2022

Invited Dr. Y. Mary Chaitanya, MBBS from Siddardha Medical college, Gannavaram as reso