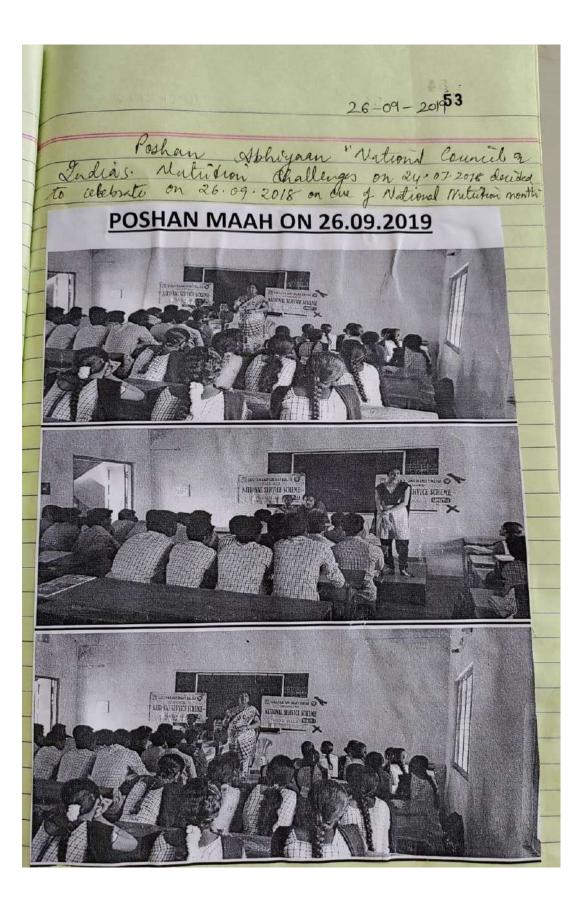

| 23.11.2021          | Training on communication skills & soft skills  |  |

PRINCIPAL
S.CH.V.P.M.R.Govt. Degree College
Accredited "B" by NAAC

GANAPAVARAM-534198.(Eluru Dist.)

Signature of the Party-1 SCHVPMR GOVT. DEGREE COLLEGE GANAPAVARAM PADALA CHARITABLETRUST (PCT)
# 1-344, Rajiv Nagar-2
Rayudupalem,
Kakinada-533 005, E.G. Dt., A.P.
Ph: 0884-2306949

Signature of the Party-2 For Padala Charitable trust, Kakinada & Padma Pujitha foundation, Visakhapatnam

#### **IMAGES & OTHER DETAILS PERTAINING TO ACTIVITIES:**





AWARENESS ON DISHA APP TO STUDENTSBY SUB-INSPECTOR OF POLICE, GANAPAVARAM





Interaction with Smt.Padmavathi, Project Director,INTEGRATED CHILD DEVELOPMENT SERVICES on "Role of women in the society and Nutrition". 27-11-2019







## **❖** Guest Lecture on "Health and Sanitation" on 8.10.2018



# SCHVPMR GOVT. DEGREE COLLEGE, GANAPAVARAM WOMEN EMPOWERMENT CELL ACTIVITIES FOR THE YEAR 2018-19

| Sl. No. | <b>Activity Conducted</b>                        | Date                   |
|---------|--------------------------------------------------|------------------------|
| 1       | Awareness Program on "Health and Family Welfare" | 04.06.2018             |
| 2       | Guest Lecture on "Health and Sanitation"         | 08.10.2018             |
| 3       | "Kishori Vikasam" Extension Program              | December<br>Third Week |
| 4       | Celebration of International Women's Day         | 07.03.2019             |

## **❖** Awareness Program on "Health and Family Welfare "on 4.6.2018



# SCHVPMR GOVT. DEGREE COLLEGE