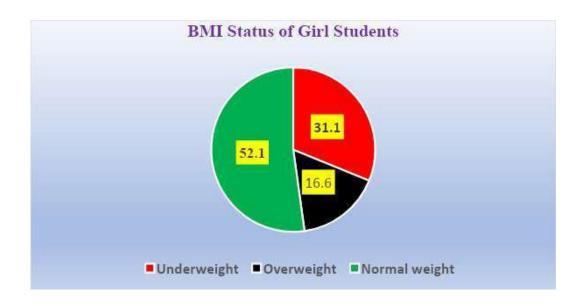

ో అధ్యాపకులు దాక్షర్ టి.అక్కిరాజు, దాక్షర్ అనురాధ, దాక్షర్ స్వరూప రాణి, దాక్లర్ వెంకట రమణ, ఎన్ఎస్ఎస్ ప్రోగ్రాం అధికారి డివివి చిన సత్యనారాయణ, 200 మంది విద్యార్థులు పాల్చొన్నారు.



 $\equiv$ 





ABN ಆಂಧಿಜ್ಯತಿ



గణపవరం, మార్చి 14 విద్యార్థులు లక్ష్మసాధన కోసం పాటుపడాలని ఇజేయూ సభ్యుడు దూననపూడి సోమసుందర్ అన్నారు. గణపవరంలోని చింతలపాటి మూర్తిరాజు ప్రభుత్వ డిగ్రీ కళాశాలలో విద్యార్థులకు కేరీర్ గైడెస్స్, ఉద్యోగ అవకాశాల అంశం పై జరిగిన ఆవగాహన సదస్సులో సోమసుందర్ ముఖ్య అతిథిగా పాల్గొన్నారు. విద్యార్థి దశ చాలా కీలకమైందన్నారు. తల్లిదండులు తమ పీల్లల భవిష్యత్తు బాగుండాలని కలలు కంటారని వారి ఆశలను నెరవేర్చాలని అన్నారు. డీఎన్ఆర్ స్టడీ సర్కిల్ డైరెక్టర్ సతీష్, న్యూరో లింగ్విస్తిక్ ప్లోగ్రాం శిక్షకుడు తేతలి గంగాధర్రెడ్డి, రాజేంద్ర ప్రసాదరెడ్డి, ఇన్వార్డ్ ్రపిన్నిపాల్ మధురాజు, ఆక్కిరాజు అనురాధ పాల్గొన్నారు.



#### **❖** Awareness Program on Women Health and Hygiene on 17.02.2022

Invited Dr. Y. Mary Chaitanya, MBBS from Siddardha Medical college, Gannavaram as resource person. She detailed a balanced diet, menstrual hygiene, breast cancer and breast self-examination. After completion of the session, she interacted with girl students and cleared their queries.





#### **Program Review by students**



### **❖** Product making Competition on 7.03.2022

Conducted product making competition named "Best out of Waste". The competition focused on bringing an understanding among the students about preserving the environment by reusing and recycling waste material. Eighteen teams participated in this event and made very good products. Products were displayed and the best of three were given prizes.