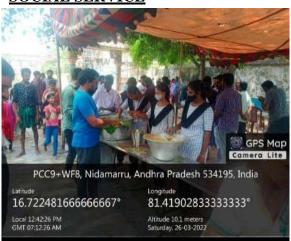

# **S.Ch.V.P.M.R. Govt. Degree College**Ganapavaram Eluru DT AP-534198

This to Certify that the following activities have been conducted under MoU between Party-I(The Department of Social Work S.Ch.V.P.M.R Government Degree College Ganapavaram Eluru Dt.AP-PIN-534198) and Party-II Sri Venkateswara Swamy Temple NIdamarru West Godavari Dt Ap

# List of the Activities

| S.No | Name of the Department | MoU Collaboration With                                         | Date of<br>Activity | Name of the Activity                          |
|------|------------------------|----------------------------------------------------------------|---------------------|-----------------------------------------------|
| 1    | SOCIAL WORK            | Sri Venkateswara Swamy Temple<br>NIdamarru West Godavari Dt Ap | 26-03-2022          | Social Service for the Devotees at the Temple |
| 1    | SOCIAL WORK            | Sri Venkateswara Swamy Temple<br>NIdamarru West Godavari Dt Ap | 26-09-2022          | Social Service for the Devotees at the Temple |

# Social Service at Sri Venkateswra Swami Temple-Nidamarru on 03rd Sep-22

The I BA Students gone for Field Work on 03<sup>rd</sup> Sep-2022 to Nidamarru Sri Venkateswara Swami Temple to Serve the Food for the people.