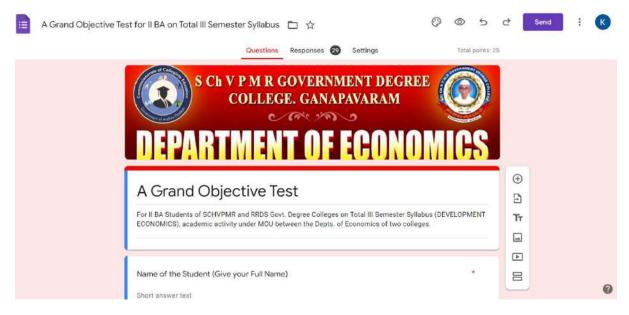

#### • Online Test on 31.03.2022

A grand objective test was conducted for II BA students of SCHVPMR and RRDS government degree colleges on total III semester syllabus (Economics Paper III - Development Economics) as an academic activity under MOU between the Departments of Economics of two colleges. The test questions covered Bloom's Taxonomy thinking skills such as remembering, understanding, application and analysis. Out of 32 students, 29 students took the test.