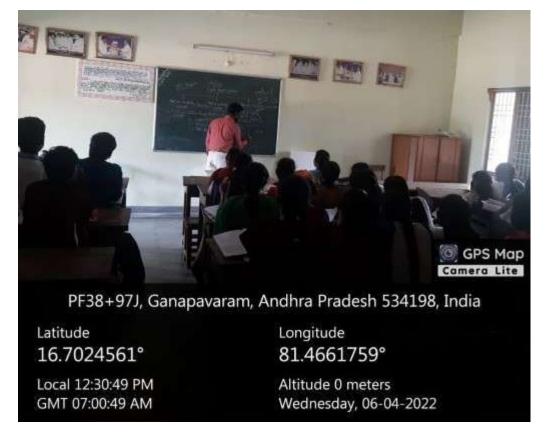

# D.R.G GOVERNMENT DEGREE COLLEGE, TADEPALIGUDEM

This is to certify that the following activities have been conducted under MoU between Party-1(Department of Chemistry, SCHVPMR Govt Degree College, Ganapavaram) and Party-2 (Department of Chemistry, D.R.G Govt Degree College, Tadepalligudem).

# LIST OF ACTIVITIES

2021-22

| S.No | Event / Activity Conducted                                                                                   | Date of Activity |
|------|--------------------------------------------------------------------------------------------------------------|------------------|
| 01   | Guest Lecture on Solutions<br>by B.Surendra,Lecturer in<br>Chemistry conducted at<br>SChVPMR GDC,Ganapavaram | 06-04-2022       |
| 02   | Guest Lecture on NMR Spectroscopy by NVNB Srinivasa Rao, Lecturer in Chemistry at DRG                        | 29-08-2022       |
|      | GDC,Tadepalligudem                                                                                           |                  |