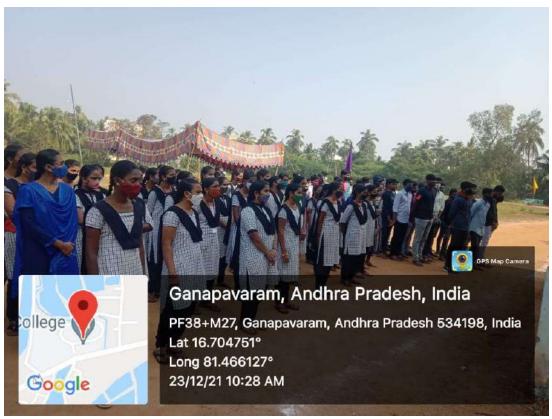

# Activities under MoU with ZPP HIGH SCHOOL, GANAPAVARAM 2020-21

| Sl.<br>No.                        | MoU with | Date of<br>Activity | Name of Activity                                                                                                                                                                                         |
|-----------------------------------|----------|---------------------|----------------------------------------------------------------------------------------------------------------------------------------------------------------------------------------------------------|
| 1 ZPP High School,<br>Ganapavaram |          | 6.11.2021           | CM Cup Mandal Level<br>competitions where both high<br>school and degree college<br>students participated                                                                                                |
| 2                                 |          | 23.12.2021          | Block Level sports meet<br>organized in the playground by<br>Nehru Yuva kendra, Ministry of<br>Youth Affairs, Govt. of India in<br>which both high school and<br>degree college students<br>participated |

As a part of HEI policy to work in sync with the local community wherever possible, SCHVPMR Govt. Degree College provided accommodation and sports equipment for conducting Mandal Level Selections for CM CUP Tourney, (a sports festival from Dussehra to Ugadi) initiated by the government of Andhra Pradesh and organized across the state by Sports Authority of Andhra Pradesh (SAAP). This is an open-for-all competition. Since University exams are going on for the college students, about 13 students participated in shuttle and volleyball selections held on 6.11.2021. Sri P. Madhuraju, Principal-in-charge inaugurated the selections while Dr. T. Akkiraju, Lecturer in English and Dr. BV Narasimharaju, Physical Director attended.