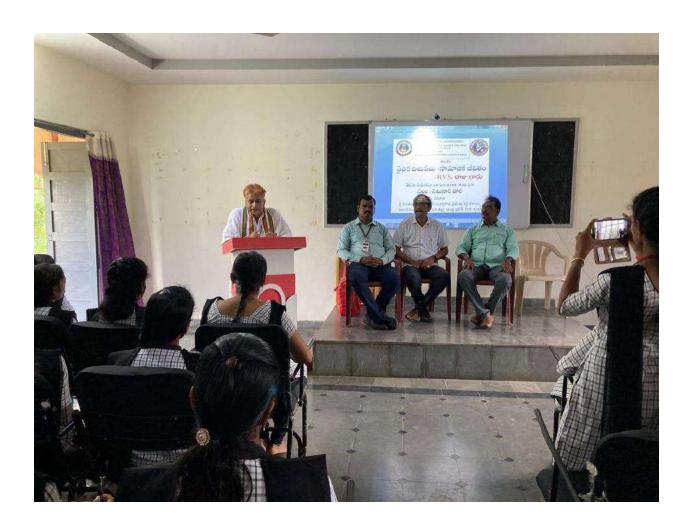

# Activities under MoU with Rudra Raju Foundation, Ganapavaram

# 2020-21 & 2021-22

| Sl.<br>No. | MoU with                  | Date of<br>Activity | Name of Activity                                                                                    |
|------------|---------------------------|---------------------|-----------------------------------------------------------------------------------------------------|
| 1          | Rudra Raju<br>Foundation, | 11.01.2021          | Best Student Award with a sum of<br>5000/- 11.01.2021<br>T. Ruchitha III MPC                        |
| 2          | Ganapavaram               | 12.01.2022          | Best student award presentation to T. Peddiraju of III BA by Rudraraju Foundation                   |
| 3.         | Rudraraju Foundation      | 09.08.2022          | Extension Lecture on "Ethical Values<br>Social Life" by RVS Raju, Chairman,<br>Rudraraju Foundation |

S.CH.Y.P.M.R.Govt. Degree College Accredited "B" by NAAC GANAPAVARAM-534198.(Euru DNL)

R.v. Seegen

President

Signature of the Party-1 SCHVPMR GOVT, DEGREE COLLEGE **GANAPAVARAM** 

Signature of the Party-2 Rudra Raju Foundation, Ganapavaram