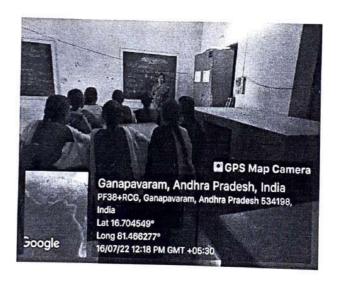

# MEMORANDUM OF UNDERSTANDING Between SCHVPMR GOVT. DEGREE COLLEGE, GANAPAVARAM

This is to certify that the following activities have been conducted under MoU between Party-I (The Department of Zoology S.Ch.V.P.M.R Government Degree College Ganapavaram) and Party-II 2, SCBR Govt. Junior College, Ganapavaram

| Sl.No | Name of the<br>Department | MoU Collaboration with                    | Date of the<br>Activity | Name of the<br>Activity                       |
|-------|---------------------------|-------------------------------------------|-------------------------|-----------------------------------------------|
| 1     | Zoology                   | SCBR Govt. Junior College,<br>Ganapavaram | 16.07.2022              | Awareness<br>Campaign to<br>pursue graduation |