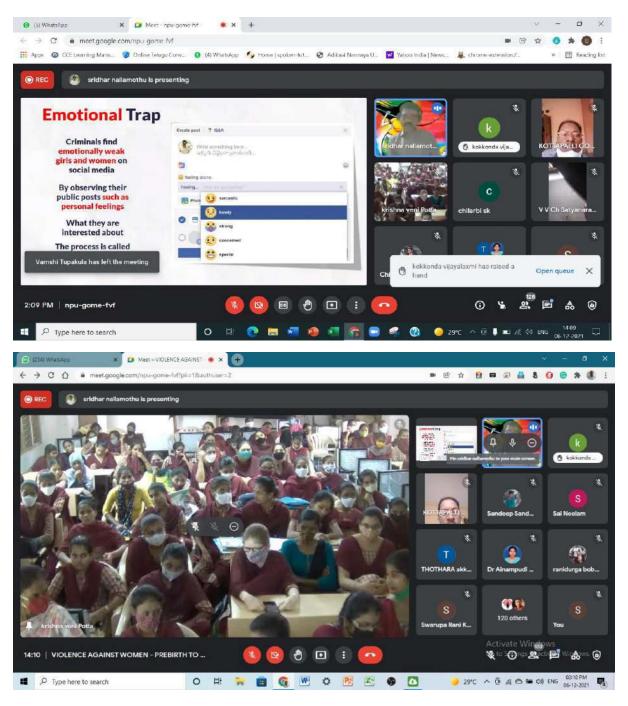

# LIST OF ACTIVITIES in the year 2021-22

| S.No | Event / Activity Conducted                                                                   | Date of Activity |
|------|----------------------------------------------------------------------------------------------|------------------|
| 01   | National Webinar on "Violence Against<br>Women: Pre-Birth to Death " through Google<br>Meet. | 06.12.2021       |

# **❖** National Webinar on 06.12.2021

Conducted National webinar on "Violence Against Women: Pre-Birth to Death" in collaboration with SR & BGMR Govt. College(A), Khammam, Telangana State. Sri. N. Sridhar, Editor, Computer Era Magazine, R. Santhi Reddy, Advocate, High Court, Hyderabad, Ms. K. Deva Haneesha, Asst. Professor, Anatha Law College, Hyderabad acted as resource persons and covered the issues Cyber Crime, Forms of violence against women, legal provisions. 350 students and staff participated in this webinar.