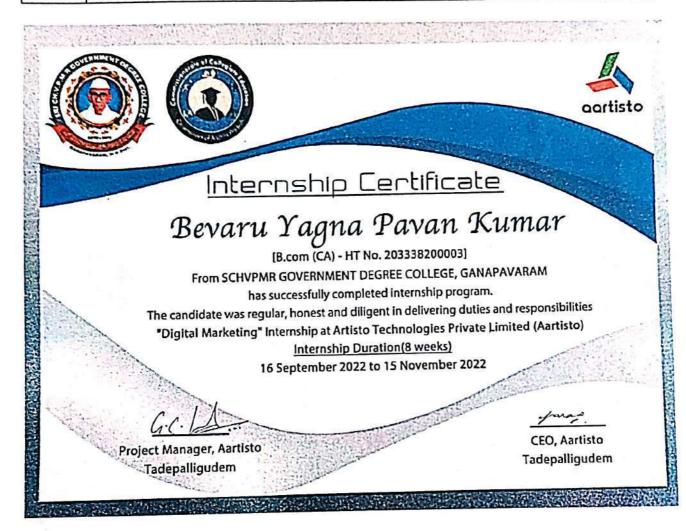

# Activity Report under MoA

Party-1: S.CH.V.P.M.R Government Degree College, Ganapavaram

Party-2: Aartisto Technologies Pvt. Ltd., Tadepalligudem

| Sl. No. | Activity           | Date                 |
|---------|--------------------|----------------------|
| 1       | Student Internship | August-November 2022 |

Party-1
PRINCIPAL
S.CH.V.P.M.R.Gov. Degree Conege
Accredited "8" by NAAC
GANAPAVARAM-534198.(Euru Dist.)

Party-2

Aartisto Technologies

Tadepalligudem

For ARTISTO TECHNOLOGIES PVT.LTD.