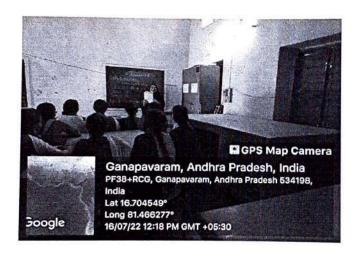

# MEMORANDUM OF UNDERSTANDING Between SCHVPMR GOVT. DEGREE COLLEGE, GANAPAVARAM

This is to certify that the following activities have been conducted under MoU between Party-I (The Department of Zoology S.Ch.V.P.M.R Government Degree College Ganapavaram) and Party-II 2, SCBR Govt. Junior College, Ganapavaram

| Sl.No | Name of the<br>Department | MoU Collaboration with                    | Date of the<br>Activity | Name of the<br>Activity                       |
|-------|---------------------------|-------------------------------------------|-------------------------|-----------------------------------------------|
| 1     | Zoology                   | SCBR Govt. Junior College,<br>Ganapavaram | 16.07.2022              | Awareness<br>Campaign to<br>pursue graduation |

Signature of the Party-I

S.Ch.V.P.M.R. Government Degree College

Canapavarain/t. Degree College

Accredited "B" by NAAC GANAPAVARAM-534198.(Eluru Dist.) Signature of the Party-II SCBR Govt. Junior College, Ganapavaram