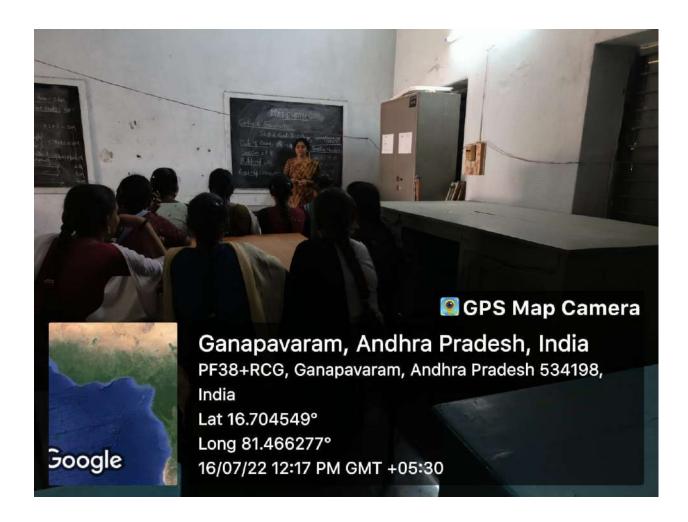

# MEMORANDUM OF UNDERSTANDING Between SCHVPMR GOVT. DEGREE COLLEGE, GANAPAVARAM

This is to certify that the following activities have been conducted under MoU between Party-I (The Department of Zoology S.Ch.V.P.M.R Government Degree College Ganapavaram) and Party-II 2, SCBR Govt. Junior College, Ganapavaram

| Sl.No | Name of the<br>Department | MoU Collaboration with                    | Date of the<br>Activity | Name of the<br>Activity                       |
|-------|---------------------------|-------------------------------------------|-------------------------|-----------------------------------------------|
| 1     | Zoology                   | SCBR Govt. Junior College,<br>Ganapavaram | 16.07.2022              | Awareness<br>Campaign to<br>pursue graduation |