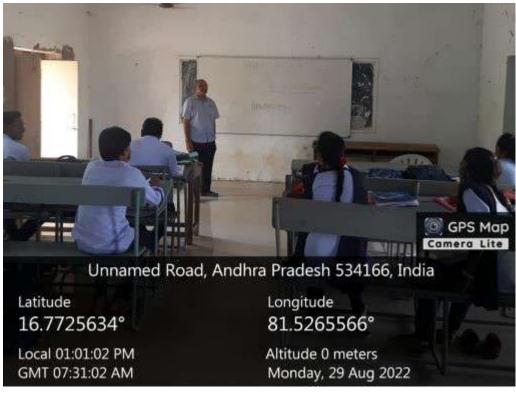

# DRG Govt. Degree College

Tadepalligudem West Godavari Dt.AP PIN-534166

This is to Certify that the following activities have been conducted under MoU between Party-I(The Department of Physics S.Ch.V.P.M.R Government Degree CollegeGanapavaram Eluru Dt.AP-PIN-534198) and Party-II The Department of Physics , D.R.G.Govt.Degree College Tadepalligudem Dt.

As part of these agreements, guest lecturers were given by Sri K V Ganesh Kumar, Lecturer, on 16-3-2022. The guest lecturers focused on clearing doubts and providing students with a better understanding of physics. It is not specified whether these lectures were held at S Ch V P M R Government Degree College or at one of the partnering institutions.

List of Activities

| S.No | Name of the<br>Department | MoU Collaboration With                                      | Date of<br>Activity | Name of the<br>Activity |
|------|---------------------------|-------------------------------------------------------------|---------------------|-------------------------|
| 1    | Physics                   | DRG Government Degree<br>College Tadepalligudem WG<br>Dt.AP | 16-3-2022           | Guest Lecture           |