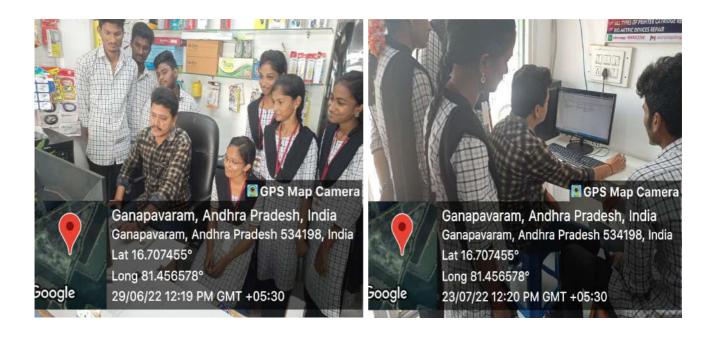

# MEMORANDUM OF UNDERSTANDING

**Between** 

S.CH.VPMR .GOVT. DEGREE COLLEGE, GANAPAVARAM - W.G Dt., AP And

VISION INFOTECH SOFTWARE SOLUTIONS, GANAPAVARAM - W.G Dt., AP

This is to certify that the following activities have been conducted under MoU between Party-1(S.CH.V.P.M.R Govt Degree College, Ganapavaram) and Party-2 (VISION INFOTECH SOFTWARE SOLUTIONS, Ganapavaram).

# LIST OF ACTIVITIES

| S.No | Event / Activity Conducted                     | Date of Activity |
|------|------------------------------------------------|------------------|
|      |                                                |                  |
|      |                                                |                  |
|      |                                                |                  |
| 1    | Advanced Research Training In New Technologies | 29-06-2022       |
|      |                                                |                  |
|      |                                                |                  |
| 2    | Updated Software installations                 | 23-07-2022       |
|      | opulated Software installations                | 25 07 2022       |
|      |                                                |                  |