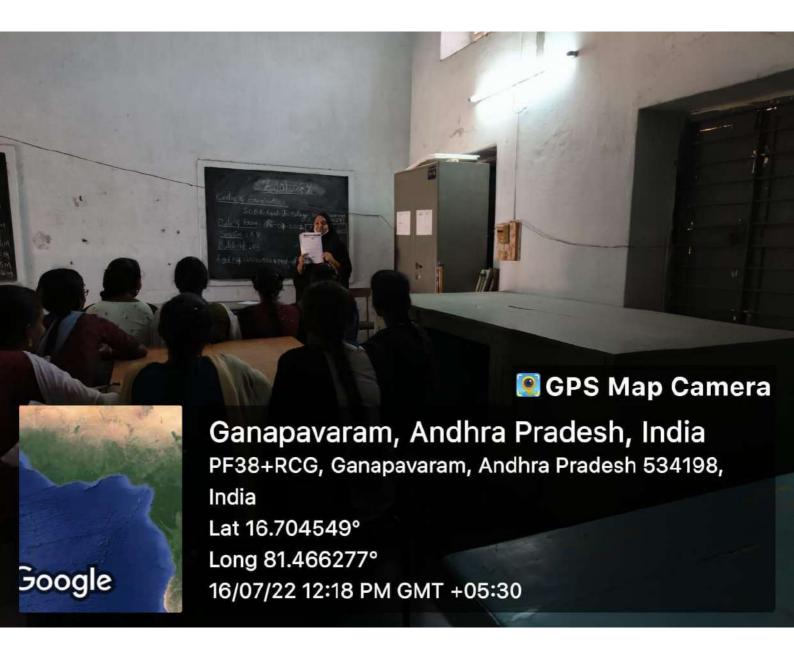

# MEMORANDUM OF UNDERSTANDING Between SCHVPMR GOVT. DEGREE COLLEGE, GANAPAVARAM

This is to certify that the following activities have been conducted under MoU between Party-I (The Department of Zoology S.Ch.V.P.M.R Government Degree College Ganapavaram) and Party-II 2, SCBR Govt. Junior College, Ganapavaram

| Sl.No | Name of the<br>Department | MoU Collaboration with                    | Date of the<br>Activity | Name of the<br>Activity                       |
|-------|---------------------------|-------------------------------------------|-------------------------|-----------------------------------------------|
| 1     | Zoology                   | SCBR Govt. Junior College,<br>Ganapavaram | 16.07.2022              | Awareness<br>Campaign to<br>pursue graduation |

Signature of the Party-I

S.Ch.V.P.M.R. Government Degree College

Canapavarain/t. Degree College

Accredited "B" by NAAC GANAPAVARAM-534198.(Eluru Dist.) Signature of the Party-II SCBR Govt. Junior College, Ganapavaram