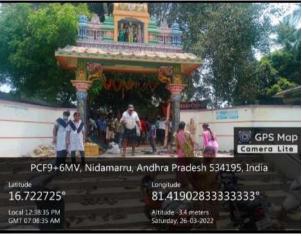

# **S.Ch.V.P.M.R. Govt. Degree College**Ganapavaram Eluru DT AP-534198

This to Certify that the following activities have been conducted under MoU between Party-I(The Department of Social Work S.Ch.V.P.M.R Government Degree College Ganapavaram Eluru Dt.AP-PIN-534198) and Party-II Sri Venkateswara Swamy Temple NIdamarru West Godavari Dt Ap

# List of the Activities

| S.No | Name of the Department | MoU Collaboration With                                         | Date of<br>Activity | Name of the Activity                          |
|------|------------------------|----------------------------------------------------------------|---------------------|-----------------------------------------------|
| 1    | SOCIAL WORK            | Sri Venkateswara Swamy Temple<br>NIdamarru West Godavari Dt Ap | 26-03-2022          | Social Service for the Devotees at the Temple |
| 1    | SOCIAL WORK            | Sri Venkateswara Swamy Temple<br>NIdamarru West Godavari Dt Ap | 26-09-2022          | Social Service for the Devotees at the Temple |

### **SOCIAL SERVICE**

1B A social work students participated in social activities at Nidamarru village on 26.3.22