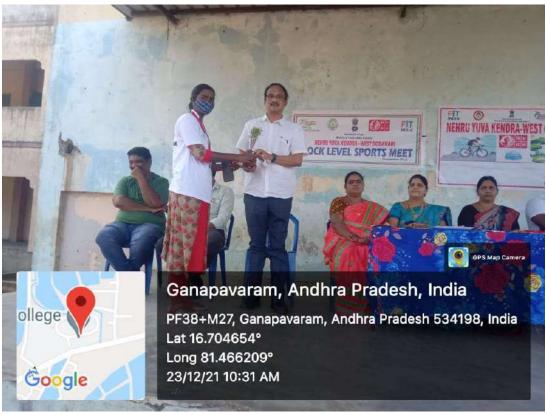

# Activities under MoU with ZPP HIGH SCHOOL, GANAPAVARAM 2020-21

| Sl.<br>No.                        | MoU with | Date of<br>Activity | Name of Activity                                                                                                                                                                                         |
|-----------------------------------|----------|---------------------|----------------------------------------------------------------------------------------------------------------------------------------------------------------------------------------------------------|
| 1 ZPP High School,<br>Ganapavaram |          | 6.11.2021           | CM Cup Mandal Level<br>competitions where both high<br>school and degree college<br>students participated                                                                                                |
| 2                                 |          | 23.12.2021          | Block Level sports meet<br>organized in the playground by<br>Nehru Yuva kendra, Ministry of<br>Youth Affairs, Govt. of India in<br>which both high school and<br>degree college students<br>participated |

As a part of HEI policy to work in sync with the local community wherever possible, SCHVPMR Govt. Degree College provided accommodation and sports equipment for conducting Mandal Level Selections for CM CUP Tourney, (a sports festival from Dussehra to Ugadi) initiated by the government of Andhra Pradesh and organized across the state by Sports Authority of Andhra Pradesh (SAAP). This is an open-for-all competition. Since University exams are going on for the college students, about 13 students participated in shuttle and volleyball selections held on 6.11.2021. Sri P. Madhuraju, Principal-in-charge inaugurated the selections while Dr. T. Akkiraju, Lecturer in English and Dr. BV Narasimharaju, Physical Director attended.