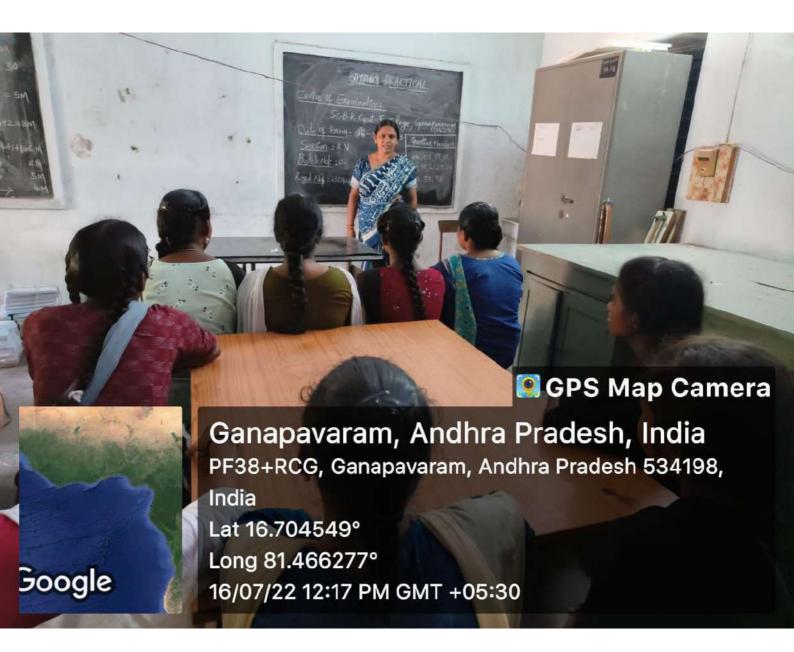

# MEMORANDUM OF UNDERSTANDING Between SCHVPMR GOVT. DEGREE COLLEGE, GANAPAVARAM

This is to certify that the following activities have been conducted under MoU between Party-I (The Department of Zoology S.Ch.V.P.M.R Government Degree College Ganapavaram) and Party-II 2, SCBR Govt. Junior College, Ganapavaram

| Sl.No | Name of the<br>Department | MoU Collaboration with                    | Date of the<br>Activity | Name of the<br>Activity                       |
|-------|---------------------------|-------------------------------------------|-------------------------|-----------------------------------------------|
| 1     | Zoology                   | SCBR Govt. Junior College,<br>Ganapavaram | 16.07.2022              | Awareness<br>Campaign to<br>pursue graduation |