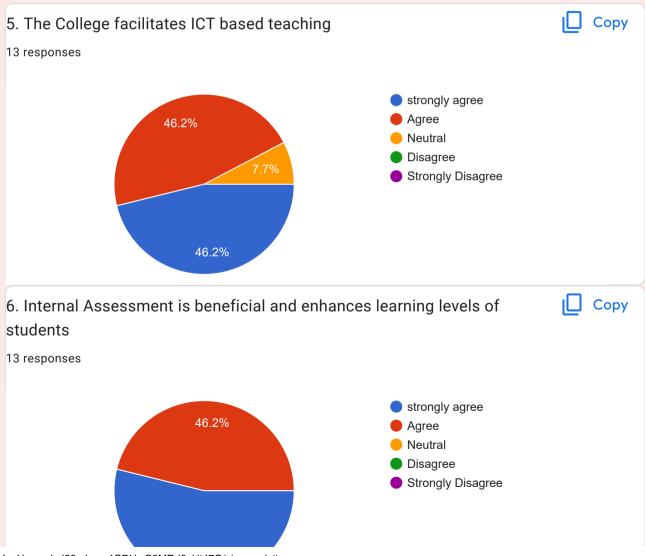

## Mobile number 13 responses 0949 260 6341 94440333037 9949971544 9000418264 8185011983 9533956715 9573602152 8555990444 9440510771 9440159135 0177600077

7032710989 9866386433

53.8%

7. Evaluation of semester end examinations is fair and the variation with internal assessment is well within the acceptable limits