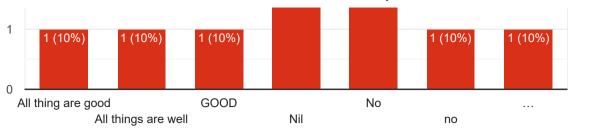

A, Ph.D

M.A.,M.Phil.,Ph.D.

M.A.,B.Ed.,AP.SET

MCA

Msc NET PhD

M.Sc, M.Phil

M.Sc

M.A, BEd,M.Phil,Ph.D.



M.com commerce

M.Tech(cs),M.SC(CS),M.sc(M),B.Ed.,





Proctor/Class-in-charge for 13 responses NO III B Sc II BA II B.Com I BA II BCOM(VOC) II BSC BZC I BZC III B.Sc BZC I II III BA



Class incharge

II B.SC(CS)

## Mobile number 13 responses 0949 260 6341 94440333037 9949971544 9000418264 8185011983 9533956715 9573602152 8555990444 9440510771 9440159135 0177600077



7032710989 9866386433













53.8%

7. Evaluation of semester end examinations is fair and the variation with internal assessment is well within the acceptable limits

13 responses

strongly agree

Agree

Neutral

Disagree

Strongly Disagree

Strongly Disagree







#### Feedback on Curriculum by Teachers



This content is neither created nor endorsed by Google. Report Abuse - Terms of Service - Privacy Policy

### Google Forms