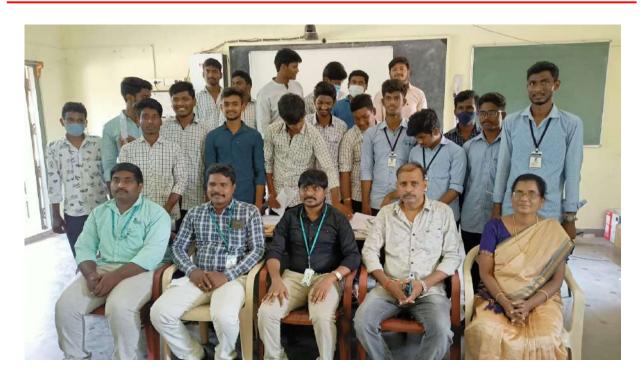

#### REPORT OF JOB DRIVE

It gives me a great pleasure to intimate you the JKC UNIT of

S.CH.V.P.M.R Govt. Degree College,
Ganapavaram, 54 Students has completed the JKC BATCH-1 at Our College campus from November 2021 to February 2022. in which more than 29 Students got Placements. Recruit candidates who studied Degree.

## **BRIEF INFORMATION REGARDING TRAINING & PLACEMENT**

| Total Number of Students Trained 2021-22            | 54 |
|-----------------------------------------------------|----|
| Total Number of JKC Trained Students Placed         | 29 |
| TOTAL NUMBER OF STUDENTS PARTICIPATED THE JOB DRIVE | 89 |
| TOTAL NUMBER OF APOLO PHARMACY SELECTED STUDENTS    | 23 |
| TOTAL NUMBER OF BHARATH FIT LTD SELECTED STUDENTS   | 29 |
| TOTAL NUMBER OF ICICI SELECTED STUDENTS             | 01 |
| TOTAL NUMBER OF COGENT SELECTED STUDENTS            | 01 |
| TOTAL NUMBER OF STUDENTS SELECTED IN THE JOB DRIVE  | 54 |