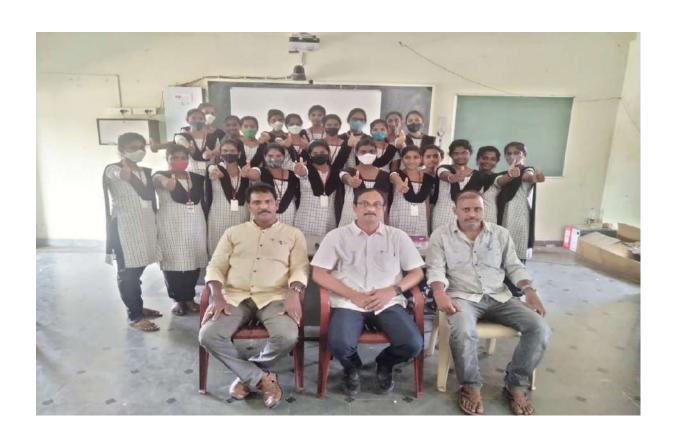

#### REPORT OF JOB DRIVE

It gives me a great pleasure to intimate you the JKC UNIT of

S.CH.V.P.M.R Govt. Degree College,
Ganapavaram, 54 Students has completed the JKC BATCH-1 at Our College campus from November 2021 to February 2022. in which more than 29 Students got Placements. Recruit candidates who studied Degree.

## **BRIEF INFORMATION REGARDING TRAINING & PLACEMENT**

| Total Number of Students Trained 2021-22            | 54 |
|-----------------------------------------------------|----|
| Total Number of JKC Trained Students Placed         | 29 |
| TOTAL NUMBER OF STUDENTS PARTICIPATED THE JOB DRIVE | 89 |
| TOTAL NUMBER OF APOLO PHARMACY SELECTED STUDENTS    | 23 |
| TOTAL NUMBER OF BHARATH FIT LTD SELECTED STUDENTS   | 29 |
| TOTAL NUMBER OF ICICI SELECTED STUDENTS             | 01 |
| TOTAL NUMBER OF COGENT SELECTED STUDENTS            | 01 |
| TOTAL NUMBER OF STUDENTS SELECTED IN THE JOB DRIVE  | 54 |