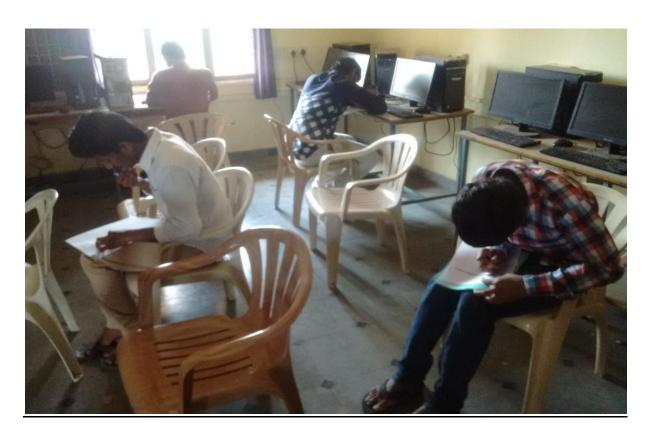

|        |                       |               |             |                                |                              |
|       |                  |        |                       |               |             |                                |                              |
|       |                  |        |                       |               |             |                                |                              |
|       |                  |        |                       |               |             |                                |                              |
| 1     |                  |        |                       |               |             |                                |                              |

## **WRITTEN TEST PHOTOS**



**PERSONAL ROUND PHOTOS** 



## **SELECTED CANDIDATES PHOTOGRAPH WITH JKC TEAM**



## **SELECTION LIST**

|      |                               |        | S.CH.V.P.M.R GOVT.   | SLtd. CAMP       | US DRIVE SELECTION | ON LIST                         | TOTAL COLLEGE GANAPAVARAM                      |
|------|-------------------------------|--------|----------------------|------------------|--------------------|---------------------------------|------------------------------------------------|
|      | WE 24 (02 (2018)              |        | HATERO DROG          | JECO. CHILI      |                    | Venue:5.CH.V.P.M                | R GOVT DEGREE COLLEGE, GANAPAVARAM             |
| 5.NO | TE:21/02/2018<br>Student Name | Social | College Name         | Year & Group     | Contact No