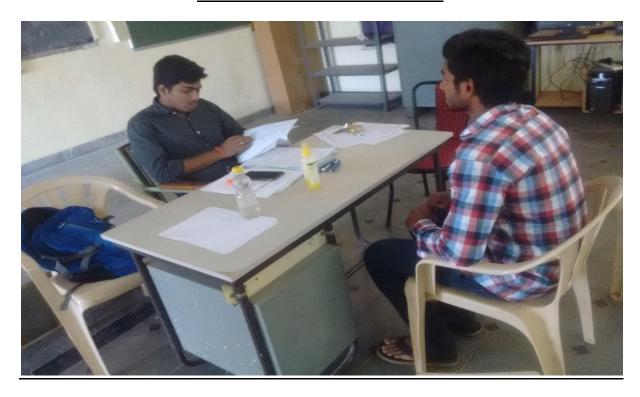

|               |             |                                |                              |
|       |                  |        |                       |               |             |                                |                              |
|       |                  |        |                       |               |             |                                |                              |
|       |                  |        |                       |               |             |                                |                              |
| 1     |                  |        |                       |               |             |                                |                              |

## **WRITTEN TEST PHOTOS**



**PERSONAL ROUND PHOTOS** 



## **SELECTED CANDIDATES PHOTOGRAPH WITH JKC TEAM**



## **SELECTION LIST**

|      |                               |        | S.CH.V.P.M.R GOVT.   | SLtd. CAMP       | US DRIVE SELECTION | ON LIST                         | TOTAL COLLEGE GANAPAVARAM                      |
|------|-------------------------------|--------|----------------------|------------------|--------------------|---------------------------------|------------------------------------------------|
|      | WE 24 (02 (2018)              |        | HATERO DROG          | JECO. CHILI      |                    | Venue:5.CH.V.P.M                | R GOVT DEGREE COLLEGE, GANAPAVARAM             |
| 5.NO | TE:21/02/2018<br>Student Name | Social | College Name         | Year & Group     | Contact No         | EMAIL ID