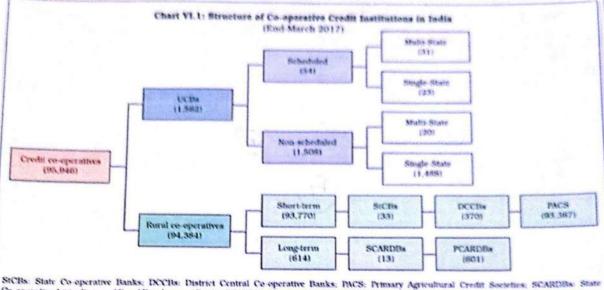

#### the account.

Co-operative Agriculture and Rural Development Banks, PCARDBs: Primary Co-operative Agricultural Credit Societies, SCARDBs: St Notes: 1. Figures in parentheses indicate the number of institutions at end-March 2017 for UCBs and at end-March 2016 for rural co-operatives. 2. For rural co-operatives, the number of co-operatives refers to reporting co-operatives.

Scanned with OKEN Scanner

(13) example, Adarsh Coudit Coopenative Society. It is a multi-state credit Cooperative Society negistered with the ministory of Agrialdure. If the credit Coopenative society is ourming in multiple states it is called multi-state Gopenative society. Cooperative Credit Soo \_ coperative Condit Stourcture in India:-There are different types of Cooperative Concdit institutions wolking in anchia. Based on their geographical onea of operations, they can primarily be classified as two main types !-

· Vorban Cooperative Banky ! -> Vorbay Cooperatives Can be further divided into Schechuled and non-Schechuled. Both the categolies are further clivicled into multi-state and single. State. · Kunal Coopenative Supplifutions ! -> Rural Coopenatives are further clivided into shalt-term and long-term stouctures. -1 The shift - Join Gopencilives banks are three fiered operating in different states. These one: \* State Cooperative Bauly !-They openate at the apex level in states. \* District Central Coperative Bauch !-They openate at the distorict levels. \* Porimary Agricultural Corchit Societies! They operate aff at the village of grass-ned level.

-> The long down stouchures are function divided into -+ state Cooperative Agriculture and Rural Development Baulas (SCARDS J. Then operate at State . Level. \* Brimary Cooperative Agriculture and Reveal Development Bouchy [PCADOBS] - They openate at district / block lact. Benefits of Registering a Coreclit Co-openative Society:-The following and the benefits of oregistering they form of society: 1). Poromoter self sufficiency. 2). Less Compliance. 31. NO Darviery to memberling. 4). Limited Liability 51. Same Righty.