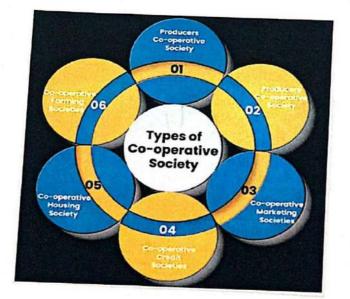

grady at lower prices... -> pricelucon Cogenative Society. -> Cooperative credit sciedy. -> Marcheding Coopenative Society. -> Housing Cooperative Driedy. > Co-operative farming societies. How to classify the Coredit Cooperative Saidy? Thope - fier Stometere of Concelit cooperative society. > Primpuy Coreclif Cooperative Society. . Centoral Coredit Coopenative Society Banky. . State conclif Co-operative society Bauly.

The stope classifications of credit corregative Society registration :-Oper a Ance - tien stouchure, you can observe a classification of a credit coopenative sciony: · Tonopary Coperative Society Is a group of people will are bobrowery and your bobrowery living in a specific locality. Membership of the residents of the locality is open for all. Plus, they take an interest in the business affairs of one another. · Contral Corectif Geopenative Society Banky A Contral Credit Co-openative Society is a group of people where the neubership of the Centural Conspectative bank is restricted to primary societies only. That is also known as banking union, now, people are also allowed ay membery of yearly all central co-operative Banks.

- State Crush Beyrenthe Secoly Smile, shile ouroff a granther Anales seriety, compared with the many of spoiding dyalite from the weathy when claures. They are the mediaded techween the Joint steels bonks and the Co-examples maximpuls. How to Register a Coredit Co-openative Society with required deaments? The way of Gredit Coopenative Society registration ! - Certificate form the bank decloving the credit balance is in Support the operative Gredit Co-operative society.