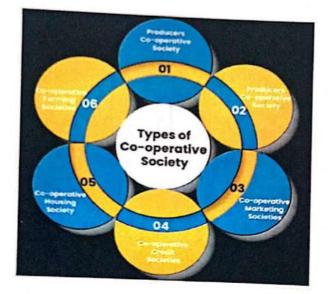

grady at lower prices... -> pricelucon Cogenative Society. -> Cooperative credit sciedy. -> Marcheding Coopenative Society. -> Housing Cooperative Driedy. > Co-operative farming societies. How to classify the Coredit Cooperative Saidy? Thope - fier Stometere of Concelit cooperative society. > Primpuy Coreclif Cooperative Society. . Centoral Coredit Coopenative Society Banky. . State conclif Co-operative society Bauly.

The stope classifications of credit corregative Society registration :-Oper a Ance - tien stouchure, you can observe a classification of a credit coopenative sciony: · Tonopary Coperative Society Is a group of people will are bobrowery and your bobrowery living in a specific locality. Membership of the residents of the locality is open for all. Plus, they take an interest in the business affairs of one another. · Contral Corectif Geopenative Society Banky A Contral Credit Co-openative Society is a group of people where the neubership of the Centural Conspectative bank is restricted to primary societies only. That is also known as banking union, now, people are also allowed ay membery of yearly all central co-operative Banks.

- State Crush Beyrenthe Secoly Smile, shile ouroff a granther Anales seriety, compared with the many of spoiding dyalite from the weathy when claures. They are the mediaded techween the Joint steels bonks and the Co-examples maximpuls. How to Register a Coredit Co-openative Society with required deaments? The way of Gredit Coopenative Society registration ! - Certificate form the bank decloving the credit balance is in Support the operative Gredit Co-operative society.