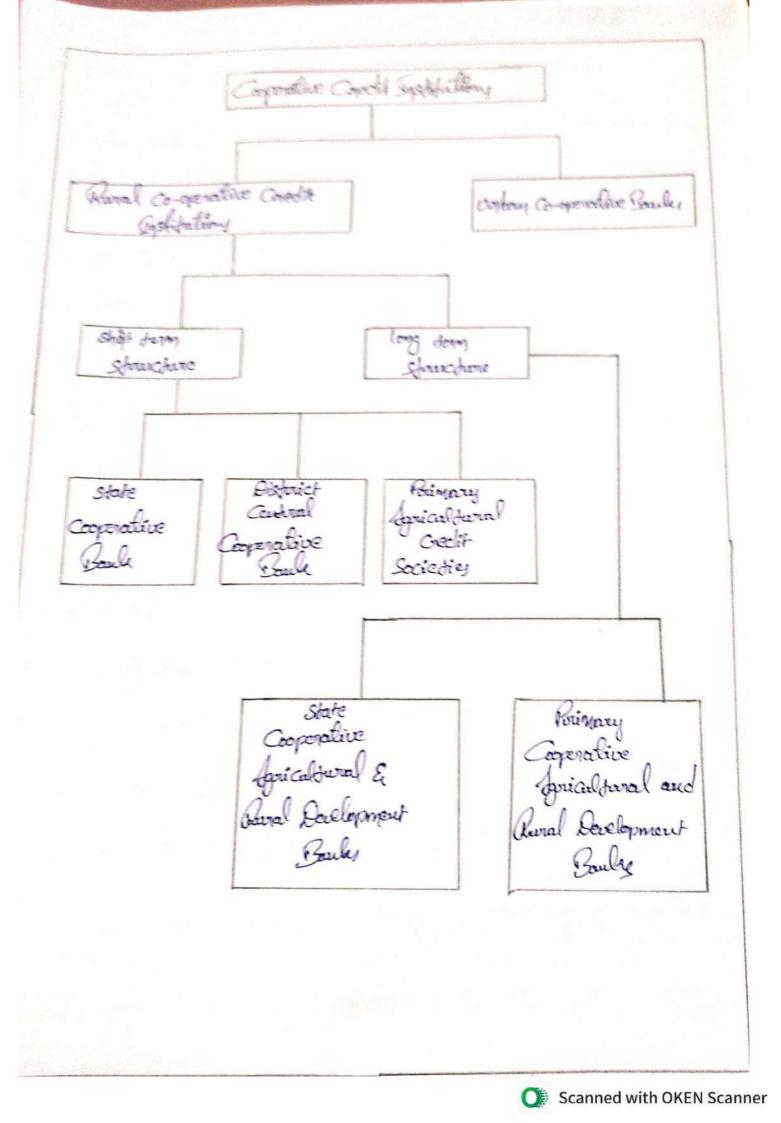

Scanned with OKEN Scanner

(13) example, Adarsh Coudit Coopenative Society. It is a multi-state credit Cooperative Society negistered with the ministory of Agrialdure. If the credit Coopenative society is ourming in multiple states it is called multi-state Gopenative society. Cooperative Credit Soo \_ coperative Condit Stourcture in India:-There are different types of Cooperative Concdit institutions wolking in anchia. Based on their geographical onea of operations, they can primarily be classified as two main types !-

· Vorban Cooperative Banky ! -> Vorbay Cooperatives Can be further divided into Schechuled and non-Schechuled. Both the categolies are further clivicled into multi-state and single. State. · Kunal Coopenative Supplifutions ! -> Rural Coopenatives are further clivided into shalt-term and long-term stouctures. -1 The shift - Join Gopencilives banks are three fiered operating in different states. These one: \* State Cooperative Bauly !-They openate at the apex level in states. \* District Central Coperative Bauch !-They openate at the distorict levels. \* Porimary Agricultural Corchit Societies! They operate aff at the village of grass-ned level.

-> The long down stouchures are function divided into -+ state Cooperative Agriculture and Rural Development Baulas (SCARDS J. Then operate at State . Level. \* Brimary Cooperative Agriculture and Reveal Development Bouchy [PCADOBS] - They openate at district / block lact. Benefits of Registering a Coreclit Co-openative Society:-The following and the benefits of oregistering they form of society: 1). Poromoter self sufficiency. 2). Less Compliance. 31. NO Darviery to memberling. 4). Limited Liability 51. Same Righty.