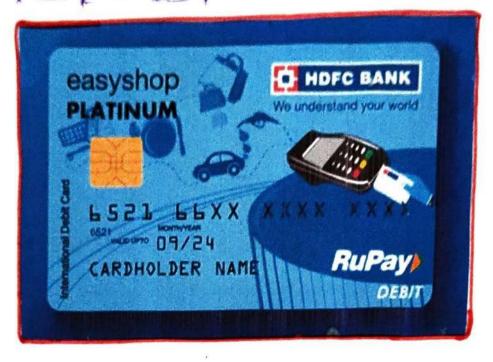

HDFC బ్యాంక్ 6080బె రూపె కారైన రూపె ద్రోమమం డెబెట్ కారై కింటారు. అవాసితులు, అలాగే నాన్-3సిడెంట్ రూపాయి (NRE) ఇద్దరు ఈ కారై కోసం ధరఖాస్తు బెగు కోవడానికి కినుమిటించబడ్డారు. కియినప్పటికు, రూపౌ కారై కోసం దరఖాస్తు బౌయడానికి వృస్తులు అప్పనిసరిగా కొంద పౌరాక్షిన్న ఫాతాంలలు ఒకదాన్ని కలగి ఉండాల.