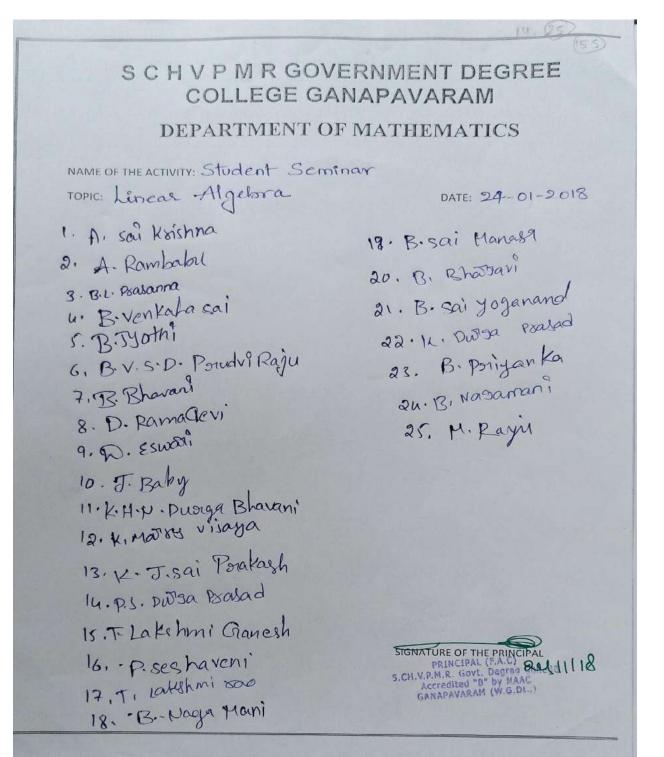

14. STUDENT SEMINAR ON 24.1.2018

#### **TOPIC: LINEAR ALGEBRA**

25 students participated in this seminar . One student explained a theorem on linear algebra.