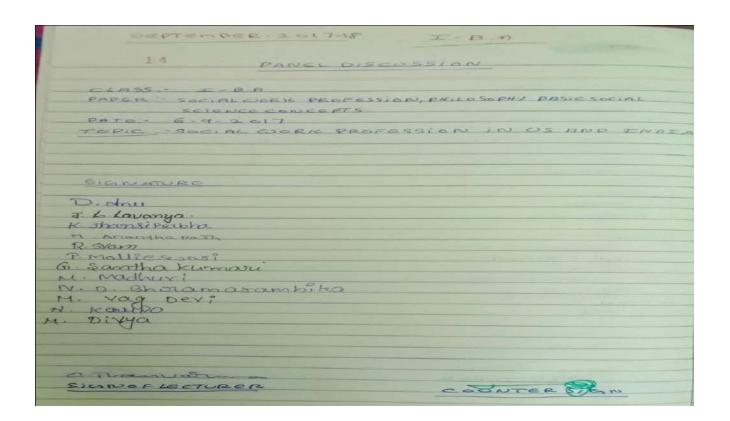

14. STUDENT SEMINAR ON 24.1.2018

#### **TOPIC: LINEAR ALGEBRA**

25 students participated in this seminar . One student explained a theorem on linear algebra.