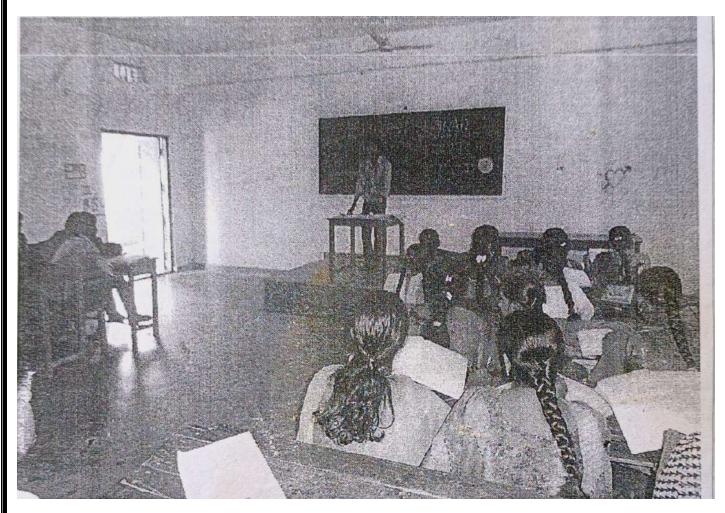

G.Dt.,)

Student's Feedback: S.No Do you like this topic? Why? Signature 1 7 like this topic Beecause : it is very important topic 1. Aanulaa in chemistry and also hulpfaul in the entenence exarol.

| S.No | Do you enjoy this Quiz? What are the benefits of team work?      |           |  |  |  |  |
|------|------------------------------------------------------------------|-----------|--|--|--|--|
| 1.10 | yes, we enjoyed in this Quit programm it increases Communication |           |  |  |  |  |
| 1.   | between hus us and my seniors also helpful for increase knowle   | K.Anusha. |  |  |  |  |
|      | -dge in chemistry.                                               |           |  |  |  |  |
|      | J                                                                |           |  |  |  |  |



Manal (N.L.JANAKI) Department of Chemistry S.Ch.V.P.M.R. Govt. Degree College GANAPAVARAM-534198.

4 PRINCIPAL (F.A.C) S.CH.V.P.M.R. Govt Degree College Accredited "B" by NAAC GANAPAVARAM (W.G.Dt.,)

# Activity : Guest Lecture Date : 24/02/2018 Class : III B.Sc(MPC&BZC)

A guest lecture was conducted on 24/02/2018 for III B.Sc(MPC&BZC) on Waste water treatment by Sri V.V Prabhakar, Asst Prof in Chemistry, V.V Giri Govt College, Dumpagadapa. 25 students present in the program. Faculty of the dept N.L Janaki was present.



ganal

(N.L.JANAKI) Department of Chemistry S.Ch.V.P.M.R. Govt. Degree Colege GANAPAVARAM-534198.

PRINCIPAL (F.A.C)

S.CH.V.P.M.R. Govt. Degree College Accredited "B" by NAAC GANAPAVARAM (W.G.Dt.,)

**Activity : Student Seminar** 

Date: 05/03/2018

Class : III B.Sc(MP