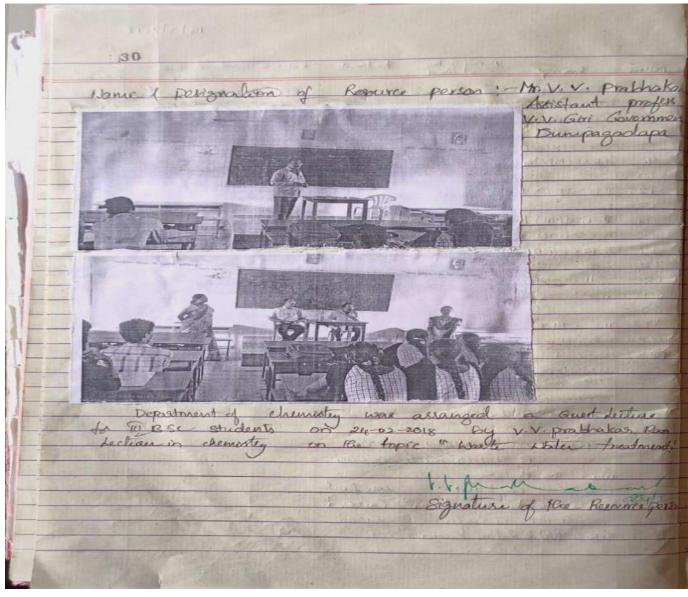

y seniors also helpful for increase knowle   | K.Anusha. |  |  |  |  |
|      | -dge in chemistry.                                               |           |  |  |  |  |
|      | J                                                                |           |  |  |  |  |



Manal (N.L.JANAKI) Department of Chemistry S.Ch.V.P.M.R. Govt. Degree College GANAPAVARAM-534198.

4 PRINCIPAL (F.A.C) S.CH.V.P.M.R. Govt Degree College Accredited "B" by NAAC GANAPAVARAM (W.G.Dt.,)

# Activity : Guest Lecture Date : 24/02/2018 Class : III B.Sc(MPC&BZC)

A guest lecture was conducted on 24/02/2018 for III B.Sc(MPC&BZC) on Waste water treatment by Sri V.V Prabhakar, Asst Prof in Chemistry, V.V Giri Govt College, Dumpagadapa. 25 students present in the program. Faculty of the dept N.L Janaki was present.



ganal

(N.L.JANAKI) Department of Chemistry S.Ch.V.P.M.R. Govt. Degree Colege GANAPAVARAM-534198.

PRINCIPAL (F.A.C)

S.CH.V.P.M.R. Govt. Degree College Accredited "B" by NAAC GANAPAVARAM (W.G.Dt.,)

**Activity : Student Seminar** 

Date: 05/03/2018

Class : III B.Sc(MPC&BZC)

Student Seminars was conducted on 05/03/2018 for III B.Sc(MPC&BZC) on Air Pollution by K Jhansi, III BSc(BZC). 16 students present in the seminar. Faculty of the dept N.L Janaki was present.

Ganal (N.L.JANAKI) Department of Chemistry S.Ch.V.P.M.R. Govt. Degree College GANAPAVARAM-534198.

PRINCIPAL (F.A.C) S.CH.V.P.M.R. Govt. Degree College Accredited "B" by NAAC GANAPAVARAM (W.G.Dt.,)





# BRIDGE COURSE ON 05-07-2017 TO 09-07-2017

Today Dept of Computer Science Conducted Bridge Course For I BSc(CS) Students. I