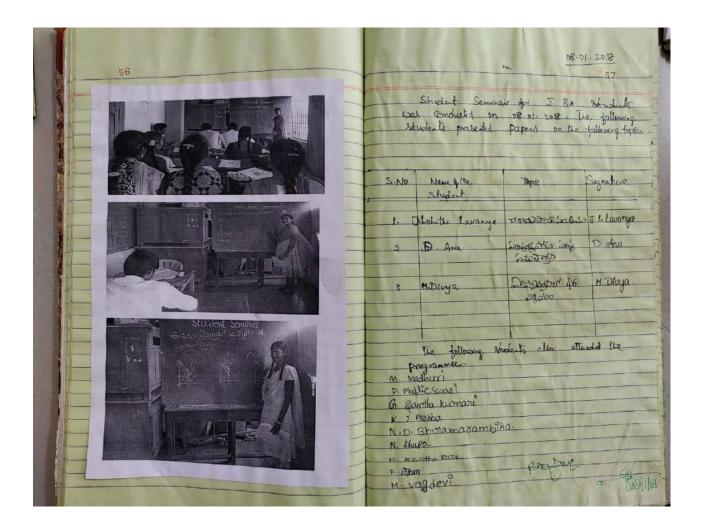

# 13. STUDENT SEMINAR ON 9.1.2018

## **TOPIC: LEGENDRE POLYNOMIAL**

Students explained about the legendary polynomial and its proof .28 students present . smt k. Parameswari conducted this seminar in the classroom.

13. (28) S C H V P M R GOVERNMENT DEGREE 1 B.S.C COLLEGE GANAPAVARAM DEPARTMENT OF MATHEMATICS NAME OF THE ACTIVITY: Student Seminar TOPIC: Legendre Polynomials DATE: 09-01-2018 19. B. Sai Manasa 1 A. sai Korishna 20. B. Bhasavi 2. A , Ram babu 21. B. Sai yozanand 3. B.L. Prayanna 22. K. DWDa Prasad 4. B. venkala sai 23. B. Priyanka 5. B. Mothi 24. B. Nasamani 6. B.V.S.P Porudvi Raju 25. MiRain 7. R. Bhavani 26. T. Sowjanya 8. D. Ramadevi 27. O. Orect ha Bhavani 9. D. ESwar? 28.Ki samya 10. J. babby 11. K. H. N. Duoya Bhavani 12. K. Harry Visoya 13. K.J. Jai Prakash 14 P.S. pwga Balad 15. T. Lakshmi ganesh 16. P. seshaveni SIGNATHRE OF THE PRINCIP S.CH.V.P.M.R. Govi. Degree C.C. Accredited "B" by NAAC GANAPAVARAM (W.G.DI.,) 17. T. Jakshmi Kao 1118 18. T. Jatshmi Gonesh

14. STUDENT SEMINAR ON 24.1.2018

#### **TOPIC: LINEAR ALGEBRA**

25 students participated in this seminar . One student explained a theorem on linear algebra.