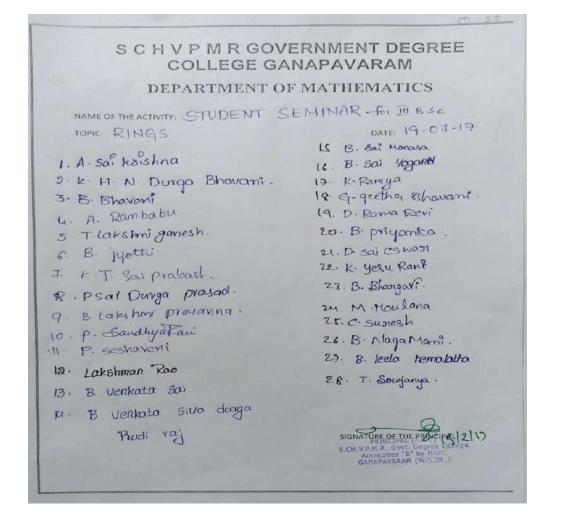

# 1.STUDENT SEMINAR - III B.SC on 19.07.17 TOPIC: RINGS

Two students explained about Rings definition and examples.students well explained detailed definition of rings . Students understand well about rings.smt K. Parameswari involved in this activity .28 students participated in this seminar programme.