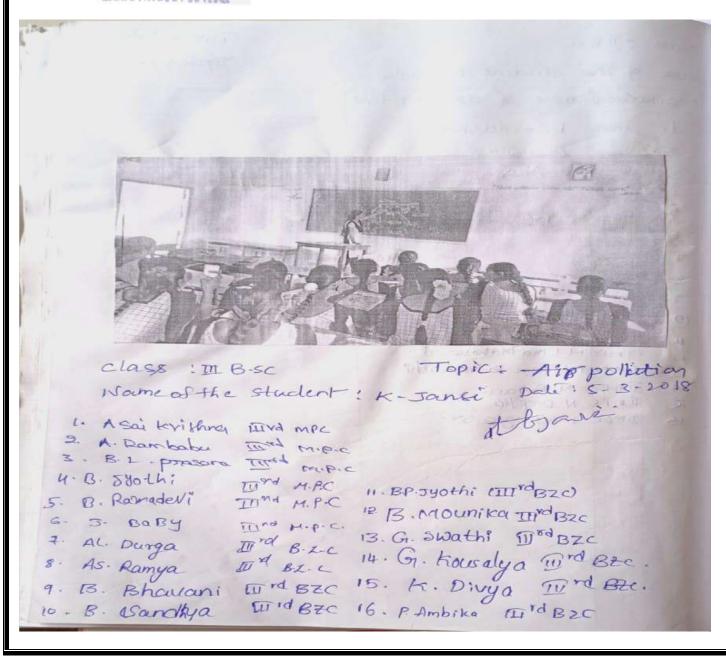

Chemistry, V.V Giri Govt College, Dumpagadapa. 25 students present in the program. Faculty of the dept N.L Janaki was present.



ganal

(N.L.JANAKI) Department of Chemistry S.Ch.V.P.M.R. Govt. Degree Colege GANAPAVARAM-534198.

PRINCIPAL (F.A.C)

S.CH.V.P.M.R. Govt. Degree College Accredited "B" by NAAC GANAPAVARAM (W.G.Dt.,)

**Activity : Student Seminar** 

Date: 05/03/2018

Class : III B.Sc(MPC&BZC)

Student Seminars was conducted on 05/03/2018 for III B.Sc(MPC&BZC) on Air Pollution by K Jhansi, III BSc(BZC). 16 students present in the seminar. Faculty of the dept N.L Janaki was present.

Ganal (N.L.JANAKI) Department of Chemistry S.Ch.V.P.M.R. Govt. Degree College GANAPAVARAM-534198.

PRINCIPAL (F.A.C) S.CH.V.P.M.R. Govt. Degree College Accredited "B" by NAAC GANAPAVARAM (W.G.Dt.,)





# BRIDGE COURSE ON 05-07-2017 TO 09-07-2017

Today Dept of Computer Science Conducted Bridge Course For I BSc(CS) Students. In This Bridge Course All Students Involved And Participated.



# REMEDIAL COACHING ON 21-09-2017 TO 24-09-2017

Today Dept of Computer Science Conducted Remedial Coaching For II BSc (CS) Students. In This Remedial Coaching All Students Involved and Participate.

## **REMEDIAL COACHING ON 24-10-2017 TO 29-10-2017**



Today Dept of Computer Science Conducted Remedial Coaching For III BSc (CS) Students. In This Remedial Coaching All Students Involved and Participate.



## STUDENT SEMINAR ON 29-11-2017

Today Dept of Computer Science Conducted Student Seminar For II B.Sc(CS) Students Seminar on Programming languages. In This Seminar All Students Involved and Parti