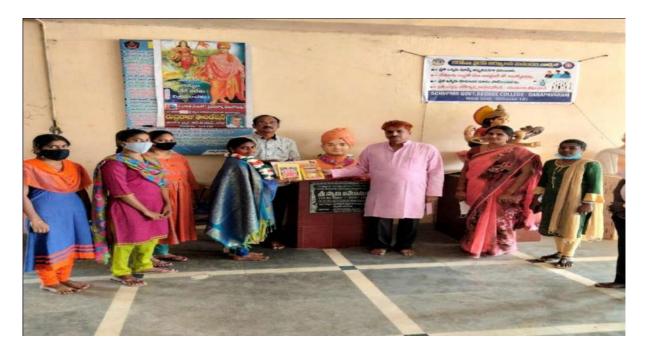

#### 3. 37<sup>TH</sup> NATIONAL YOUTH DAY ON 12.01.2021

Today we celebrated National Youth Day on the 158th birth anniversary celebration of Swami Vivekananda. He gave inspiration to the youth by his speeches and quotations. In this program Principal sir and other lecturers spoke about the greatness of Swami Vivekananda. In this program Rudraraju Foundation chairman also participated and contributed money and prizes to merit students