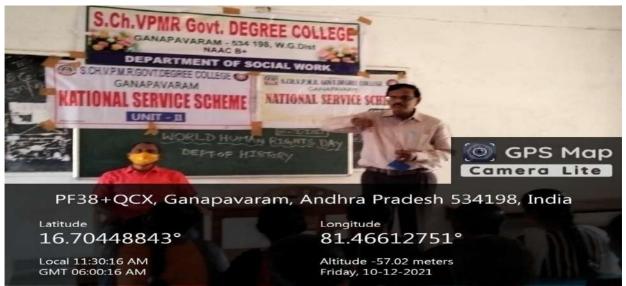

2.WORLD HUMAN RIGHTS DAY ON 10.12.2020

Today we celebrated World Human Rights Day.In this program our college Incharge Principal Sri P.Madhu Raju Sir, and other lecturers spoke about the importance of World Human Rights Day. Some of the students such as A.UHA from I BA spoke about the importance of World Human Rights Day