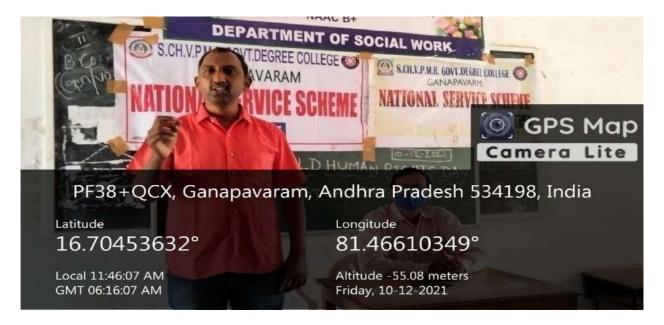

2.WORLD HUMAN RIGHTS DAY ON 10.12.2020

Today we celebrated World Human Rights Day.In this program our college Incharge Principal Sri P.Madhu Raju Sir, and other lecturers spoke about the importance of World Human Rights Day. Some of the students such as A.UHA from I BA spoke about the importance of World Human Rights Day