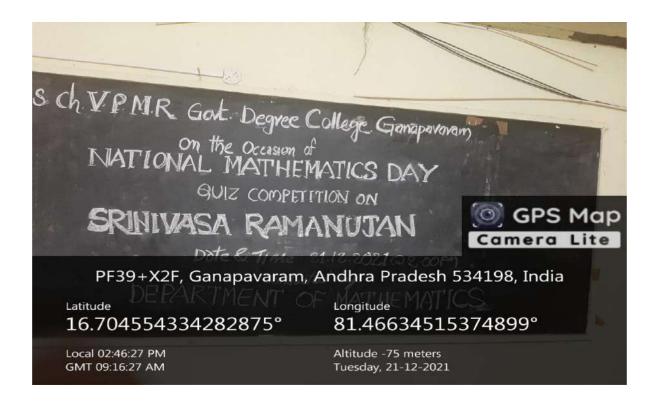

Today I conducted a Student Seminar for III BA students on Paper V(B) on Society, Economy, Culture and Architecture of Qutub Shahis of Golconda. In this Seminar all students involved and participated.