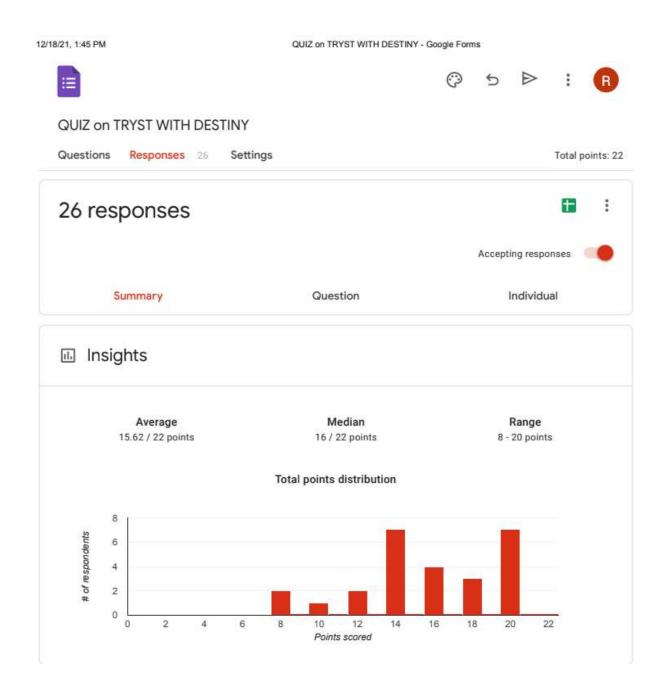

#### ACTIVITIES FOR THE YEAR-2020-2021

| S.NO | ACTIVITY      | CONDUCTED        | DATE                  |
|------|---------------|------------------|-----------------------|
|      |               | FOR              |                       |
| 1    | Bridge Course | I B.COM          | 27-1-2021 to 3-2-2021 |
|      |               |                  |                       |
| 3    | GROUP         | III B.COM        | 15-02-2021            |
|      | DISCUSSION    |                  |                       |
| 4    | STUDENT       | III B.COM        | 16-2-2021             |
|      | SEMINOR       |                  |                       |
| 7    | Remedial      | I,II,III B.COM   | 13-2-2020             |
|      | Coaching      |                  |                       |
| 8    | Quiz          | I,II,III B.COM   | 28-12-2020            |
| 10   | Consumer Club | All Groups       | 02-01-2020            |
| 11   | Best Practice | I, II ,III B.COM | 28-12-2020            |