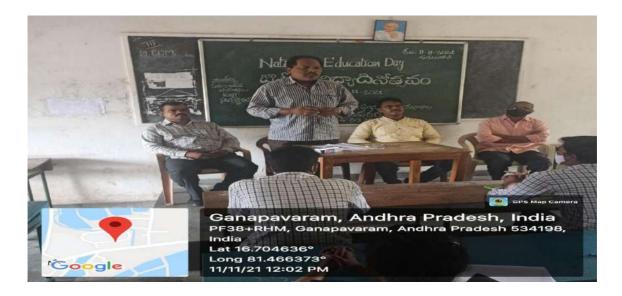

#### 9.NATIONAL EDUCATION DAY ON 11-11-2011

Today we celebrated National Education Day, on the birth anniversary of Maulana Abul kalam Azad, he was the first Central Education Minister of India.In this program our college Iqac coordinator Dr.T.Akkiraju sir and other lecturers told about the importance of Maulana Abul kalam Azad .And also conducted essay writing competitions for the students about National Education Day.