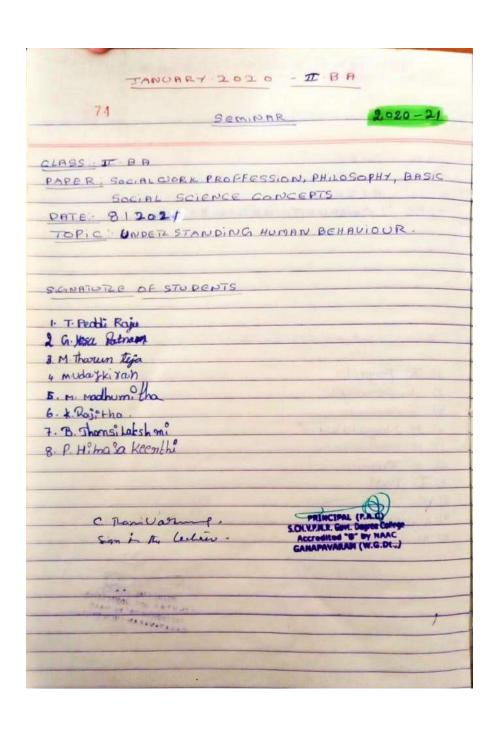

Today I conducted a Student Seminar for III BA students on Paper V(B) on Society, Economy, Culture and Architecture of Qutub Shahis of Golconda. In this Seminar all students involved and participated.