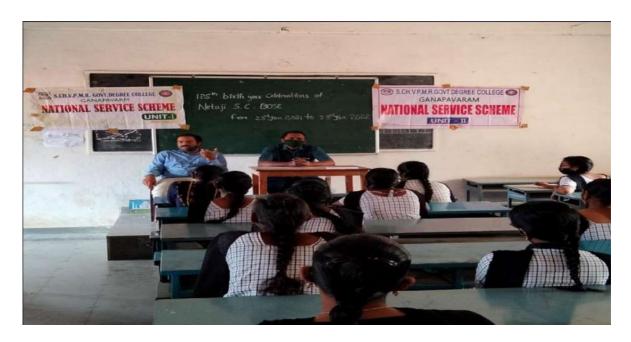

# 4. S.C.BOSE 124<sup>TH</sup> BIRTH ANNIVERSARY CELEBRATIONS ON 23-01-2021

Today we celebrated Parakrama Diwas on birth anniversary of Subhash Chandra Bose. He fought against the British Government for getting Indian independence. He is called as Netaji. He gave slogans "Chalo Delhi" and "Jai Hind"