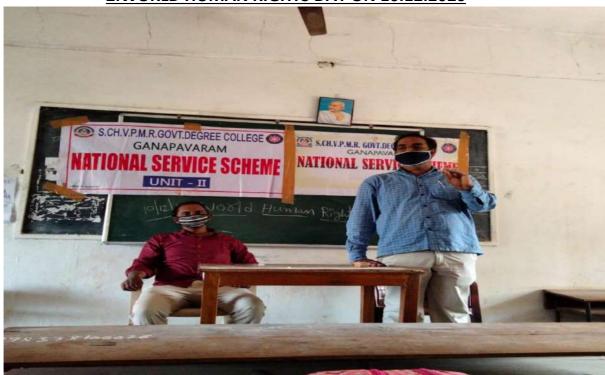

2.WORLD HUMAN RIGHTS DAY ON 10.12.2020

Today we celebrated World Human Rights Day.In this program our college Incharge Principal Sri P.Madhu Raju Sir, and other lecturers spoke about the importance of World Human Rights Day. Some of the students such as A.UHA from I BA spoke about the importance of World Human Rights Day