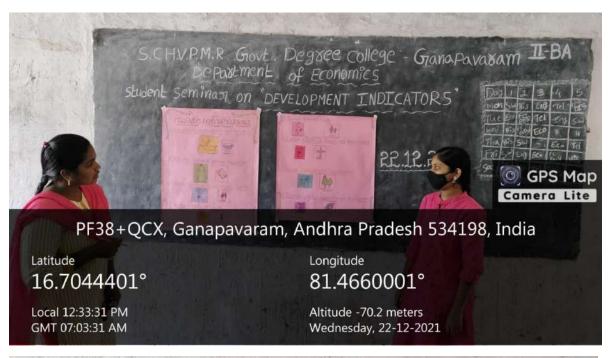

Today I conducted a Student Seminar for III BA students on Paper V(B) on Society, Economy, Culture and Architecture of Qutub Shahis of Golconda. In this Seminar all students involved and participated.