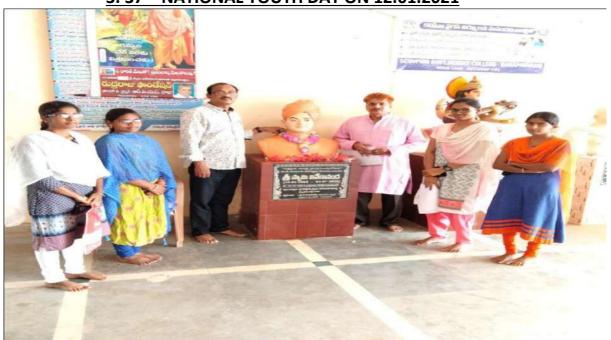

#### 3. 37<sup>TH</sup> NATIONAL YOUTH DAY ON 12.01.2021

Today we celebrated National Youth Day on the 158th birth anniversary celebration of Swami Vivekananda. He gave inspiration to the youth by his speeches and quotations. In this program Principal sir and other lecturers spoke about the greatness of Swami Vivekananda. In this program Rudraraju Foundation chairman also participated and contributed money and prizes to merit students