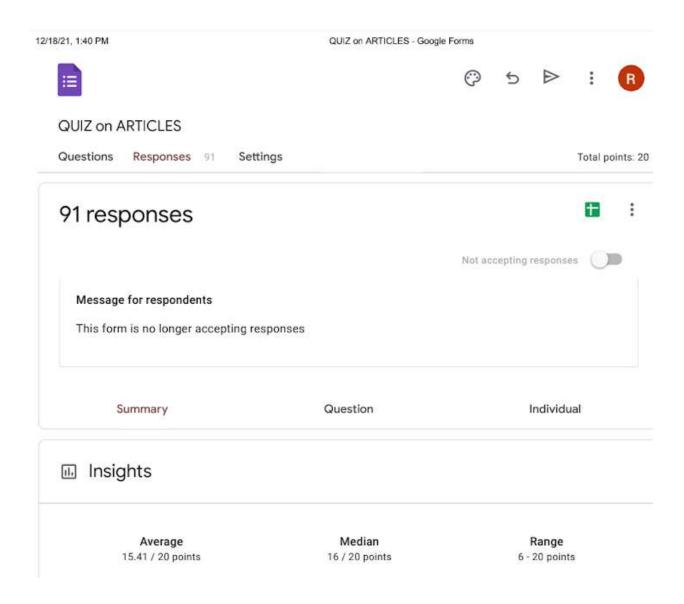

#### ACTIVITIES FOR THE YEAR-2020-2021

| S.NO | ACTIVITY      | CONDUCTED        | DATE                  |
|------|---------------|------------------|-----------------------|
|      |               | FOR              |                       |
| 1    | Bridge Course | I B.COM          | 27-1-2021 to 3-2-2021 |
|      |               |                  |                       |
| 3    | GROUP         | III B.COM        | 15-02-2021            |
|      | DISCUSSION    |                  |                       |
| 4    | STUDENT       | III B.COM        | 16-2-2021             |
|      | SEMINOR       |                  |                       |
| 7    | Remedial      | I,II,III B.COM   | 13-2-2020             |
|      | Coaching      |                  |                       |
| 8    | Quiz          | I,II,III B.COM   | 28-12-2020            |
| 10   | Consumer Club | All Groups       | 02-01-2020            |
| 11   | Best Practice | I, II ,III B.COM | 28-12-2020            |