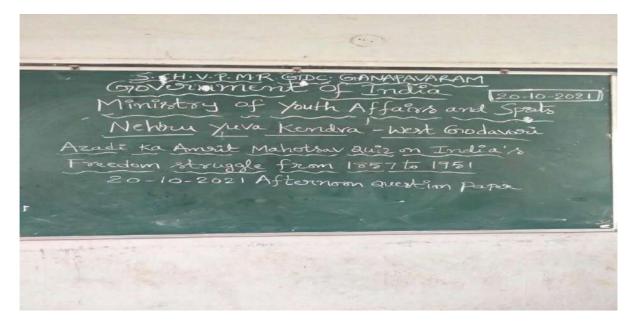

#### 7.AZADI KA AMRIT MAHOTSAV QUIZ ON 20-10-2021

Today we conducted a Quiz programme by the orders of Ministry of Youth Affairs and sports, through Nehru Yuva Kendra, West Godavari District. Nearly 20 students participated in this program