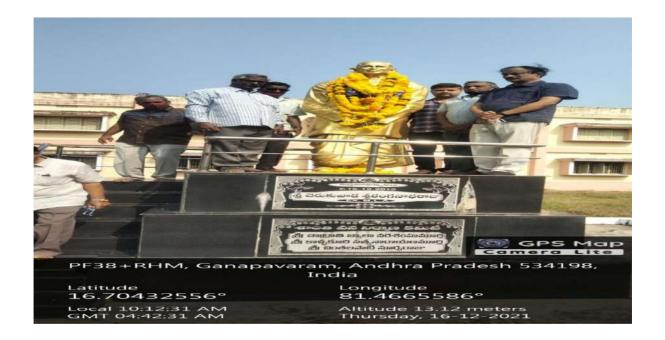

12.SRI MURTHY RAJU JAYANTI ON 16-12-2021

Today we conducted Sri Chintalapati Vara Prasada Murthy Raju birth anniversary celebrations. He was not only the founder of this college, but also he established other Gdcs in Dumpagadapa, Narayanapuram, Jangareddygudem and Bhimavaram in combined West Godavari District.