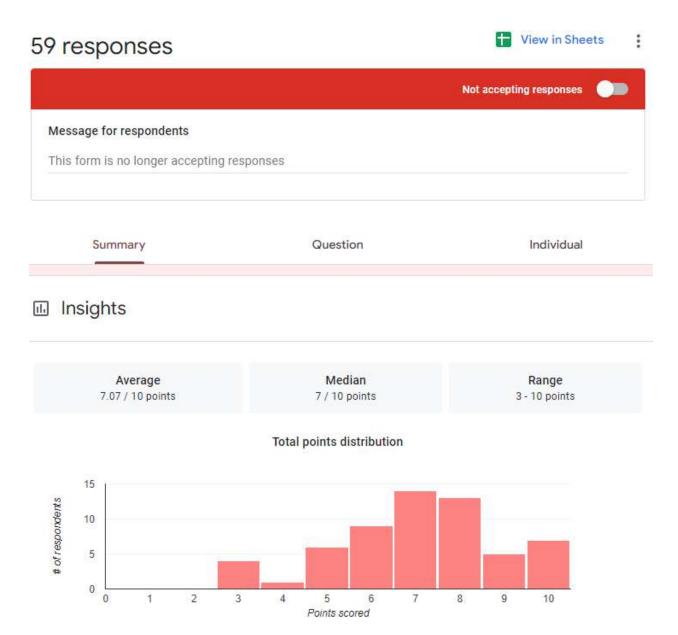

#### ACTIVITIES FOR THE YEAR-2020-2021

| S.NO | ACTIVITY      | CONDUCTED        | DATE                  |
|------|---------------|------------------|-----------------------|
|      |               | FOR              |                       |
| 1    | Bridge Course | I B.COM          | 27-1-2021 to 3-2-2021 |
|      |               |                  |                       |
| 3    | GROUP         | III B.COM        | 15-02-2021            |
|      | DISCUSSION    |                  |                       |
| 4    | STUDENT       | III B.COM        | 16-2-2021             |
|      | SEMINOR       |                  |                       |
| 7    | Remedial      | I,II,III B.COM   | 13-2-2020             |
|      | Coaching      |                  |                       |
| 8    | Quiz          | I,II,III B.COM   | 28-12-2020            |
| 10   | Consumer Club | All Groups       | 02-01-2020            |
| 11   | Best Practice | I, II ,III B.COM | 28-12-2020            |