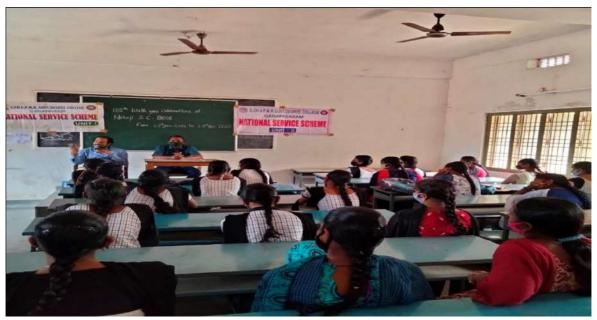

# 4. S.C.BOSE 124<sup>TH</sup> BIRTH ANNIVERSARY CELEBRATIONS ON 23-01-2021

Today we celebrated Parakrama Diwas on birth anniversary of Subhash Chandra Bose. He fought against the British Government for getting Indian independence. He is called as Netaji. He gave slogans "Chalo Delhi" and "Jai Hind"