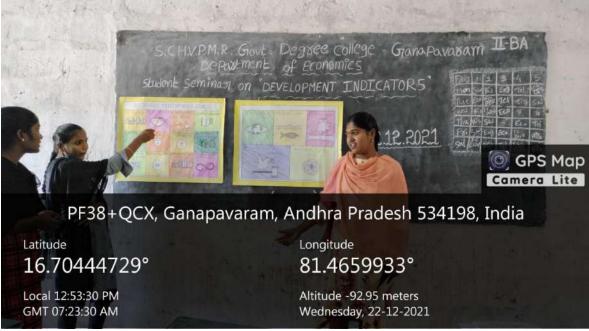

12.SRI MURTHY RAJU JAYANTI ON 16-12-2021

Today we conducted Sri Chintalapati Vara Prasada Murthy Raju birth anniversary celebrations. He was not only the founder of this college, but also he established other Gdcs in Dumpagadapa, Narayanapuram, Jangareddygudem and Bhimavaram in combined West Godavari District.

Today I conducted a Student Seminar for III BA students on Paper V(B) on Society, Economy, Culture and Architecture of Qutub Shahis of Golconda. In this Seminar all students involved and participated.