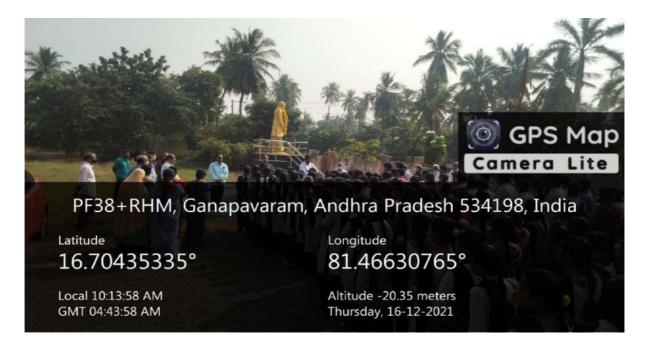

12.SRI MURTHY RAJU JAYANTI ON 16-12-2021

Today we conducted Sri Chintalapati Vara Prasada Murthy Raju birth anniversary celebrations. He was not only the founder of this college, but also he established other Gdcs in Dumpagadapa, Narayanapuram, Jangareddygudem and Bhimavaram in combined West Godavari District.