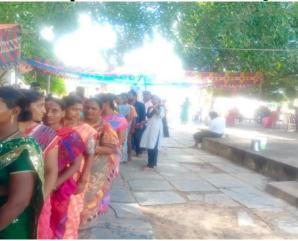

## SOCIAL SERVICE

1B A social work students participated in social activities at Nidamarru village on 26.3.22

Social Service at Sri Venkateswra Swami Temple-Nidamarru on 03<sup>rd</sup> Sep-22

The I BA Students gone for Field Work on 03<sup>rd</sup> Sep-2022 to Nidamarru Sri Venkateswara Swami Temple to Serve the Food for the people.