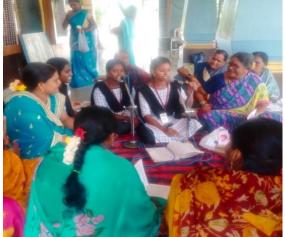

## SOCIAL SERVICE

1B A social work students participated in social activities at Nidamarru village on 26.3.22

Social Service at Sri Venkateswra Swami Temple-Nidamarru on 03<sup>rd</sup> Sep-22

The I BA Students gone for Field Work on 03<sup>rd</sup> Sep-2022 to Nidamarru Sri Venkateswara Swami Temple to Serve the Food for the people.