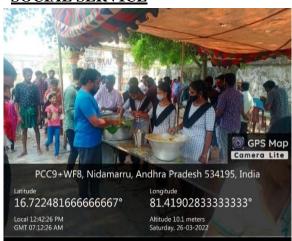

## SOCIAL SERVICE

1B A social work students participated in social activities at Nidamarru village on 26.3.22

Social Service at Sri Venkateswra Swami Temple-Nidamarru on 03<sup>rd</sup> Sep-22

The I BA Students gone for Field Work on 03<sup>rd</sup> Sep-2022 to Nidamarru Sri Venkateswara Swami Temple to Serve the Food for the people.