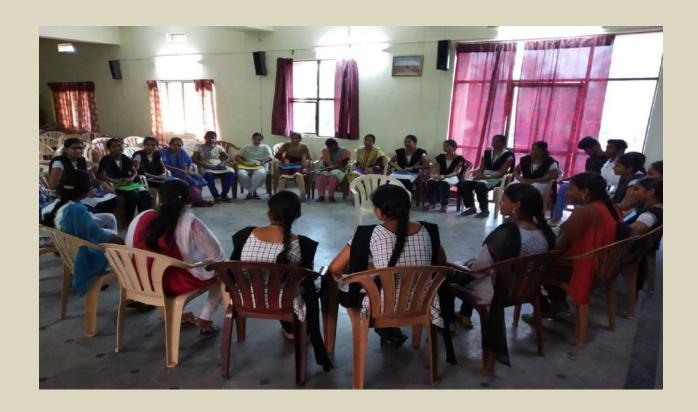

## **Students into Training**

Date: 20 -10-2018

This is to inform all the students that a certificate course in Soft Skills is going to be started from 22-10-2018 under JKC Platform of the college, in this regards all the final Year students are instructed to register their names on or before 22-10-2018.

# S.CH.V.P.M.R.GOVT.DEGREE COLLEGE,Ganapavaram JAWAHAR KNOWLEDGE CENTRE CERTIFICATE COURSE ACTIVITY REPORT 2018-19 BATCH-2

Name of the Certificate Course

: Soft Skills

Name of the Resource Person

: Sri G.D.Srinivasa Rao

Duration of the Course

: 33Days(22-10-2018 to 30-11-2018)

> No. of Students Registered

: 32

No. of Students Qualified

: 26

JKC. COORDINATOR Govt. Degree College, Ganapavaram. Signature of the Principal 1988. W. G.B.L., GANAPAVARAM - 534 188. W. G.B.L.,