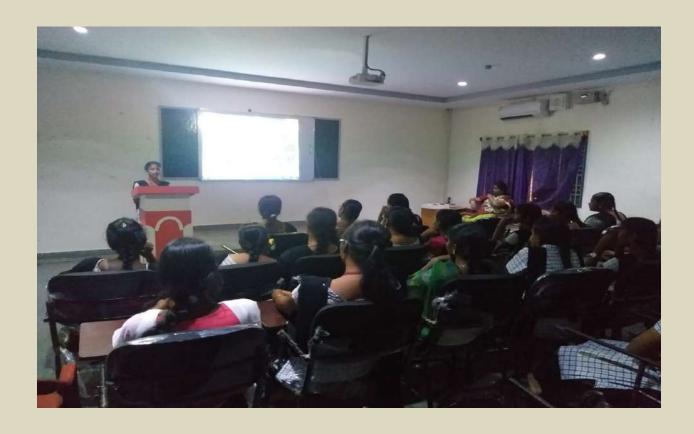

Date:30-08-2018

This is to inform all the students that a certificate course in Communication Skills is going to be started from 01-09-2018 under JKC Platform of the college, in this regards all the final Year students are instructed to register their names on or before 01-09-2018.

## S.CH.V.P.M.R.GOVT.DEGREE COLLEGE,Ganapavaram JAWAHAR KNOWLEDGE CENTRE CERTIFICATE COURSE ACTIVITY REPORT 2018-19 BATCH-2

Name of the Certificate Course

: Communication Skills

Name of the Resource Person

: Sri G.D.Srinivasa Rao

Duration of the Course

: 33Days(01-09-2018 to 20-10-2018)

No. of Students Registered

: 32

No. of Students Qualified

: 27

JKC, COORDINATOR Govt. Degree College, Ganapavaram. Signature of the Principal 1000 S.Ch.V.P.M.R. GOVT. DEGREE COLLEGE GANAPAVARAM - 534 198, W.G.D.L. CERTIFICATE COURSES under JKC PLATFORM, SCHVPMR GOVT. DEGREE COLLEGE, GANAPAVARAM
COURSE-WISE ABSTRACT