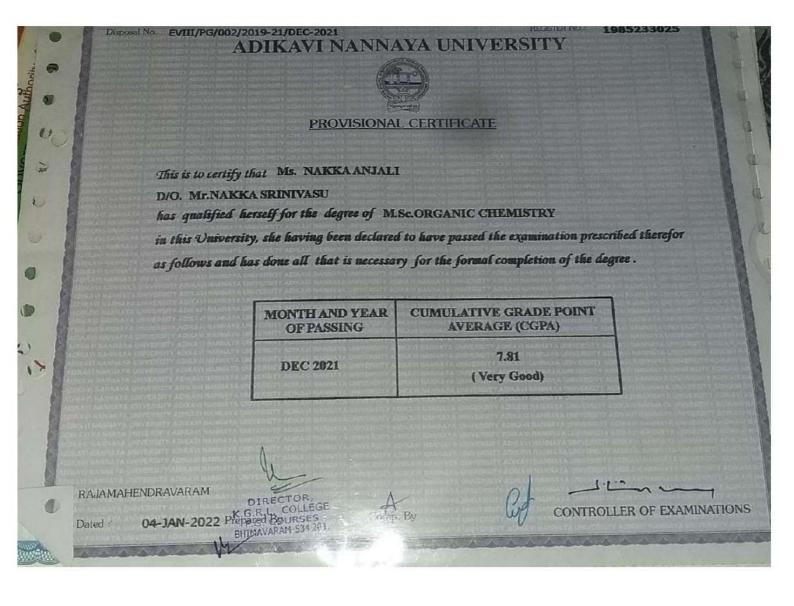

2019-2021

This is to certify that Ms. POLIMATI SONIA

D/O. Mr.SEKHAR

has qualified herself for the degree of M.A.SOCIAL WORK

in this University, she having been declared to have passed the examination prescribed therefor as follows and has done all that is necessary for the formal completion of the degree.

| AVERAGE (CGPA)                       |
|--------------------------------------|
| 7.95<br>(Very Good with Distinction) |
|                                      |