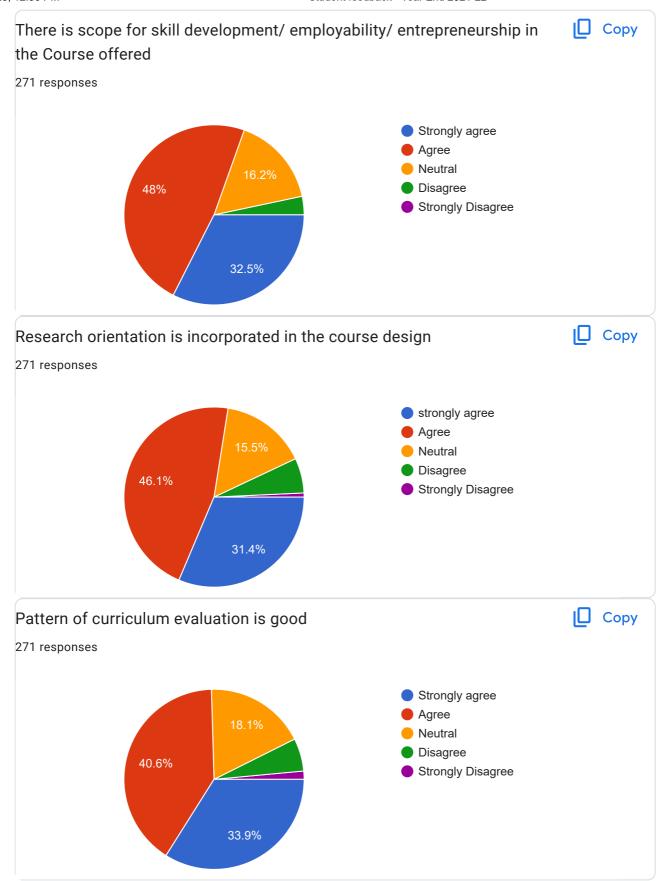

#### 6. Students' Feedback on Curriculum & College at year end

The feedback on curriculum and college was collected from the students beginning from 17.09.22. 271 responses were received; most of them responded positively to the curriculum and overall college facilities; however, they mentioned certain issues to be addressed which are mentioned in a consolidated list towards the end of the report.

Curriculum

| Course structure is relevant to the course objectives *                                       |
|-----------------------------------------------------------------------------------------------|
| strongly agree                                                                                |
| Agree                                                                                         |
| O Neutral                                                                                     |
| O Disagree                                                                                    |
| Strongly Disagree                                                                             |
| There is scope for skill development/ employability/ entrepreneurship in the Course offered * |
| Strongly agree                                                                                |
| Agree                                                                                         |
| Neutral                                                                                       |
| O Disagree                                                                                    |
| Strongly Disagree                                                                             |
|                                                                                               |
| Research orientation is incorporated in the course design *                                   |
| strongly agree                                                                                |
| Agree                                                                                         |
| Neutral                                                                                       |
| Disagree                                                                                      |
| Strongly Disagree                                                                             |
|                                                                                               |

| Pattern of curriculum evaluation is good *    |
|-----------------------------------------------|
| Strongly agree                                |
| Agree                                         |
| O Neutral                                     |
| O Disagree                                    |
| Strongly Disagree                             |
| Overall curriculum structure is good *        |
| Strongly agree                                |
| Agree                                         |
| O Neutral                                     |
| O Disagree                                    |
| Strongly disagree                             |
| Academic Environment                          |
| Academic environment of the college is good * |
| Strongly agree                                |
| ○ Agree                                       |
| O Neutral                                     |
| O Disagree                                    |
| Strongly Disagree                             |
|                                               |