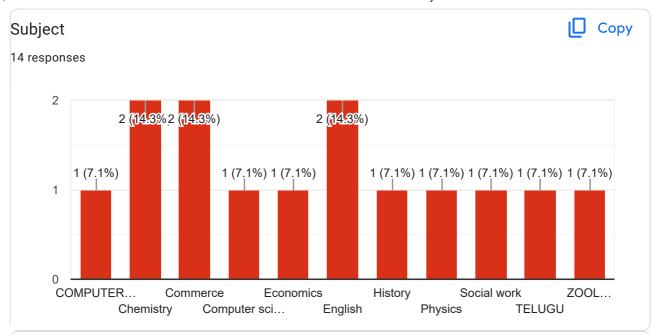

## Feedback on Curriculum by Alumni

The Alumni (Those who have completed graduation in the college) are requested to give their feedback on the Adikavi Nannaya University curriculum & on the syllabus for Certificate Course on 'Fundamentals of Computers' offered by the college during 2021-22. Please click for Adikavi Nannaya **University Curriculum** 

Please click for Certificate Course syllabus

| Name of the alumni (Old student) * HEMA BETU                                          |
|---------------------------------------------------------------------------------------|
| Please mention the year in which you completed your graduation in the college *  2009 |
| Please mention your present profession * Assistant manager in UNION BANK OF INDIA     |
| Please write the name of your hometown or village *  CHANAMILLI                       |
| Please write your mobile number * 9292757687                                          |