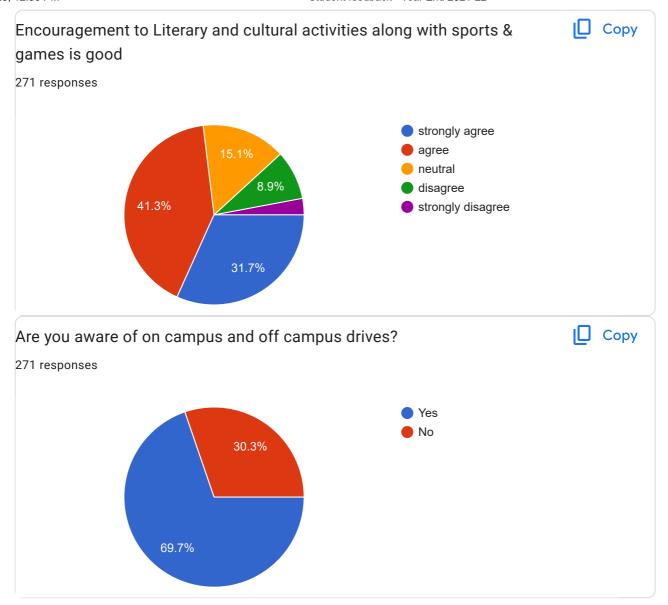

| Provision of scholarships, monetary rewards, Poor Student Aid Fund etc. are good *    |
|---------------------------------------------------------------------------------------|
| O Strongly agree                                                                      |
| Agree                                                                                 |
| O Neutral                                                                             |
| O Disagree                                                                            |
| Strongly disagree                                                                     |
| Encouragement to Literary and cultural activities along with sports & games is good * |
| strongly agree                                                                        |
| <ul><li>agree</li></ul>                                                               |
| O neutral                                                                             |
| disagree                                                                              |
| strongly disagree                                                                     |
| Are you aware of on campus and off campus drives? *                                   |
| Yes                                                                                   |
| O No                                                                                  |
| Any other suggestions? *                                                              |
|                                                                                       |