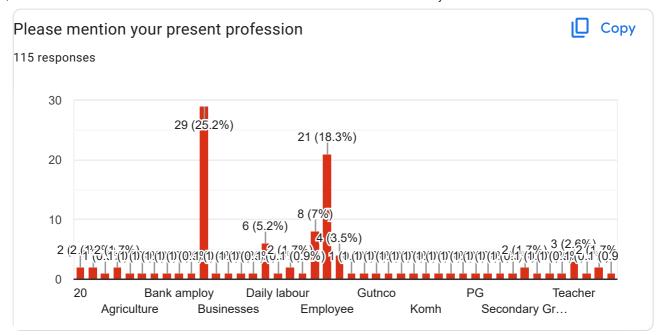

| Please mention your present profession |  |
|----------------------------------------|--|
| 113 responses                          |  |
| Farmer                                 |  |
| House wife                             |  |
| House wife                             |  |
| Farmer                                 |  |
| Agriculture                            |  |
| Student                                |  |
| Daily worker                           |  |
| Former                                 |  |
| Business                               |  |
| Business                               |  |
| Education                              |  |
| Former                                 |  |
| Tailor                                 |  |
| Home maker                             |  |
| Study                                  |  |
| Agricultural labour                    |  |
| Good                                   |  |
| Mandalaparru                           |  |
| Ashaworker                             |  |
| Painter                                |  |
| Forming                                |  |

| Kolamuru village               |  |
|--------------------------------|--|
| Upparagudem                    |  |
| Cloth business                 |  |
| Agricultural                   |  |
| Contractor                     |  |
| labour work                    |  |
| Agriculture                    |  |
| Farmar                         |  |
| Journalist                     |  |
| Car driver                     |  |
| Housewife                      |  |
| 11                             |  |
| Labour                         |  |
| Daily wage worker              |  |
| Dayli worker                   |  |
| ASHA worker                    |  |
| Agrulture labour               |  |
| Faramer                        |  |
| Clerk                          |  |
| House wife ,van driver, farmer |  |
| అంగన్వాడి ఆయా                  |  |
| Farming                        |  |
| Former, house wife             |  |

| Aqua culture |  |
|--------------|--|
| Daily labour |  |
| Housewife    |  |
| Frammer      |  |
| student      |  |
| Good         |  |
| Driving      |  |
| Teacher      |  |
| FARMAR       |  |
| Farming      |  |