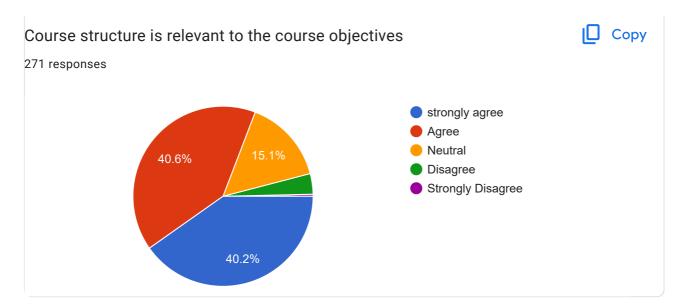

#### 6. Students' Feedback on Curriculum & College at year end

The feedback on curriculum and college was collected from the students beginning from 17.09.22. 271 responses were received; most of them responded positively to the curriculum and overall college facilities; however, they mentioned certain issues to be addressed which are mentioned in a consolidated list towards the end of the report.

Curriculum

| Course structure is relevant to the course objectives *                                       |
|-----------------------------------------------------------------------------------------------|
| strongly agree                                                                                |
| Agree                                                                                         |
| O Neutral                                                                                     |
| O Disagree                                                                                    |
| Strongly Disagree                                                                             |
| There is scope for skill development/ employability/ entrepreneurship in the Course offered * |
| Strongly agree                                                                                |
| Agree                                                                                         |
| Neutral                                                                                       |
| O Disagree                                                                                    |
| Strongly Disagree                                                                             |
|                                                                                               |
| Research orientation is incorporated in the course design *                                   |
| strongly agree                                                                                |
| Agree                                                                                         |
| Neutral                                                                                       |
| Disagree                                                                                      |
| Strongly Disagree                                                                             |
|                                                                                               |