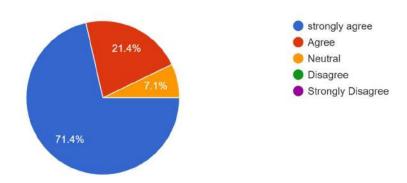

20) The overall quality of teaching-learning process in your institute is very good. 103 responses