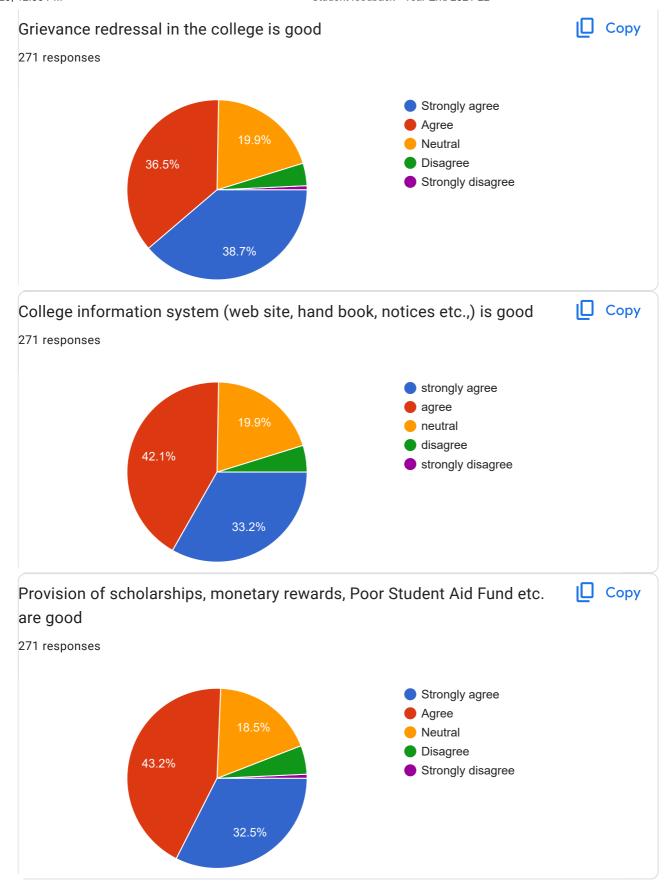

| Library & lab facilities are good *                                       |
|---------------------------------------------------------------------------|
| Strongly agree                                                            |
| Agree                                                                     |
| O Neutral                                                                 |
| O Disagree                                                                |
| O Strongly disagree                                                       |
| Others                                                                    |
| Grievance redressal in the college is good *                              |
| O Strongly agree                                                          |
| Agree                                                                     |
| O Neutral                                                                 |
| O Disagree                                                                |
| Strongly disagree                                                         |
|                                                                           |
| College information system (web site, hand book, notices etc.,) is good * |
| strongly agree                                                            |
| agree                                                                     |
| neutral                                                                   |
| disagree                                                                  |
| strongly disagree                                                         |
|                                                                           |

| Provision of scholarships, monetary rewards, Poor Student Aid Fund etc. are good *    |
|---------------------------------------------------------------------------------------|
| O Strongly agree                                                                      |
| Agree                                                                                 |
| O Neutral                                                                             |
| O Disagree                                                                            |
| Strongly disagree                                                                     |
| Encouragement to Literary and cultural activities along with sports & games is good * |
| strongly agree                                                                        |
| <ul><li>agree</li></ul>                                                               |
| O neutral                                                                             |
| disagree                                                                              |
| strongly disagree                                                                     |
| Are you aware of on campus and off campus drives? *                                   |
| Yes                                                                                   |
| O No                                                                                  |
| Any other suggestions? *                                                              |
|                                                                                       |