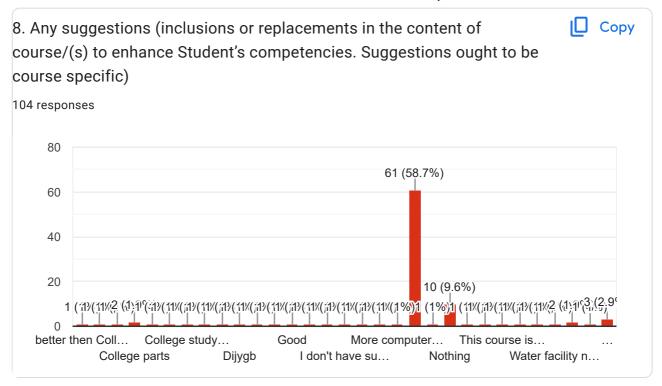

8. Any suggestions (inclusions or replacements in the content of course/(s) to enhance Student's competencies. Suggestions ought to be course specific)

Provide Experts highly organized knowledge structures related to problem representations resulting in the ability to access and use appropriate knowledge with ease.