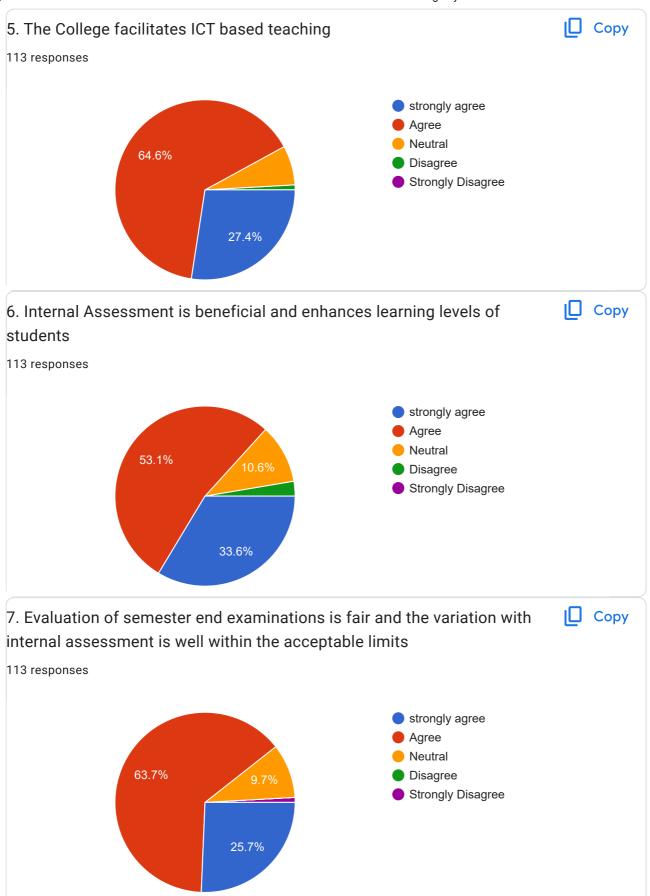

## 5. The College facilitates ICT based teaching 115 responses

6. Internal Assessment is beneficial and enhances learning levels of students 113 responses