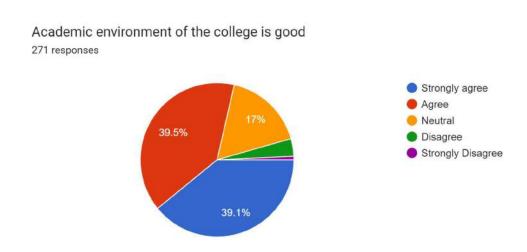

Overall curriculum structure is good 113 responses Strongly agree Agree Neutral Disagree 55.8% Strongly disagree 28.3% Academic environment of the college is good 113 responses Strongly agree Agree Neutral