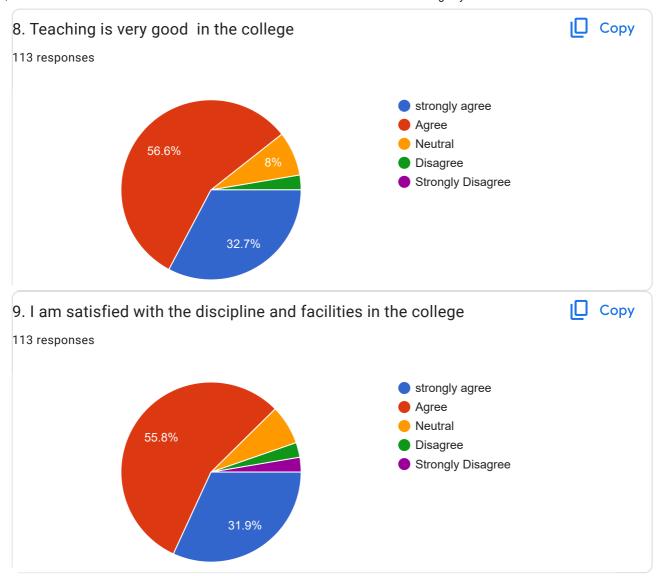

20) The overall quality of teaching-learning process in your institute is very good. 103 responses