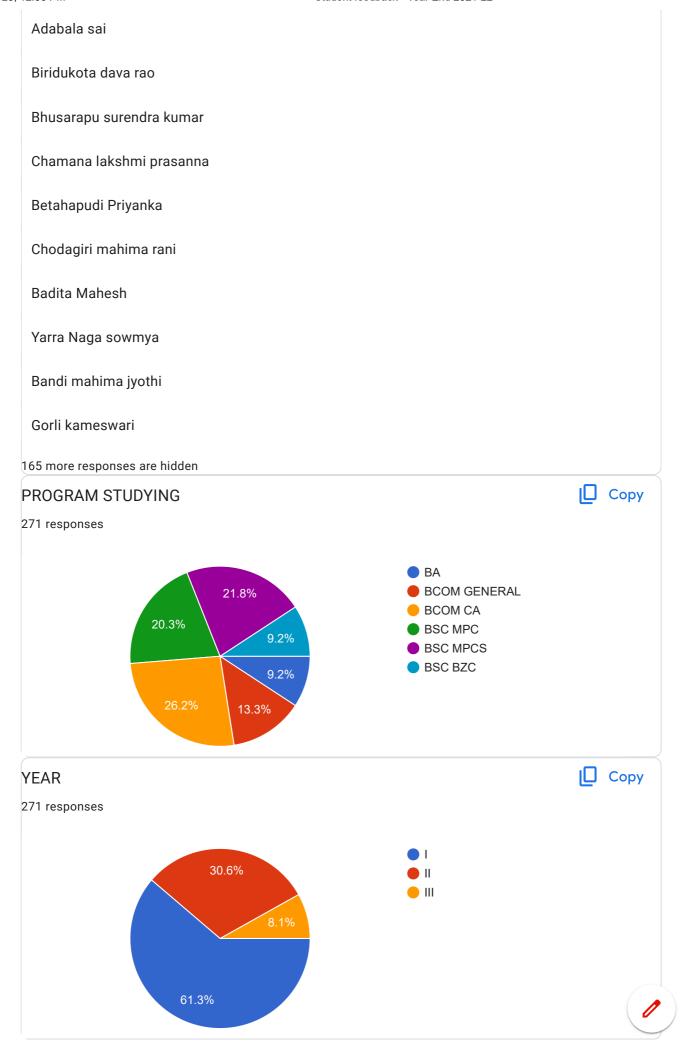

# NAME OF THE STUDENT 271 responses Kothyala Lavanya M.Banesh Komati Deepika Borra Hema Sindhu Muddaka veerababu Dasari n v s d surendra Sanjay M.sravanthi K.Hema latha D. Nani M.Anand vardhan Manda.Nani B.Purna Sirisha Ponna. Jayarama tulasi bhadra priya K.sowjanya A. Uha K. Renuka N.salim Rahu Baddireddi baby chandini P.satya T.Sirisha