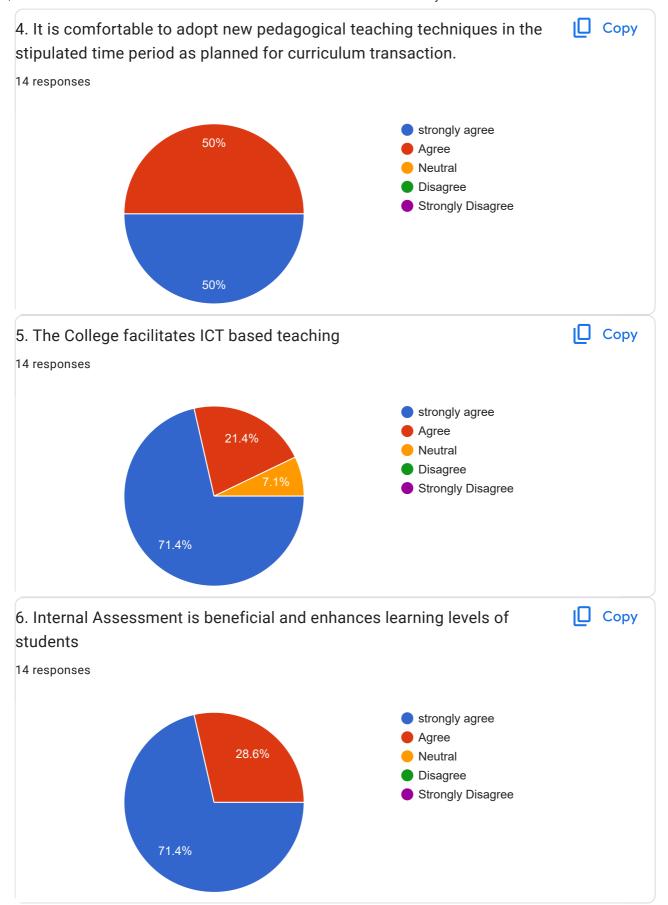

| 4. It is comfortable to adopt new pedagogical teaching techniques in the stipulated time     * period as planned for curriculum transaction. |
|----------------------------------------------------------------------------------------------------------------------------------------------|
| strongly agree                                                                                                                               |
| Agree                                                                                                                                        |
| O Neutral                                                                                                                                    |
| Disagree                                                                                                                                     |
| Strongly Disagree                                                                                                                            |
| 5. The College facilitates ICT based teaching *                                                                                              |
| strongly agree                                                                                                                               |
| Agree                                                                                                                                        |
| O Neutral                                                                                                                                    |
| Disagree                                                                                                                                     |
| Strongly Disagree                                                                                                                            |
| 6. Internal Assessment is beneficial and enhances learning levels of students *                                                              |
| strongly agree                                                                                                                               |
| Agree                                                                                                                                        |
| Neutral                                                                                                                                      |
| Disagree                                                                                                                                     |
| Strongly Disagree                                                                                                                            |