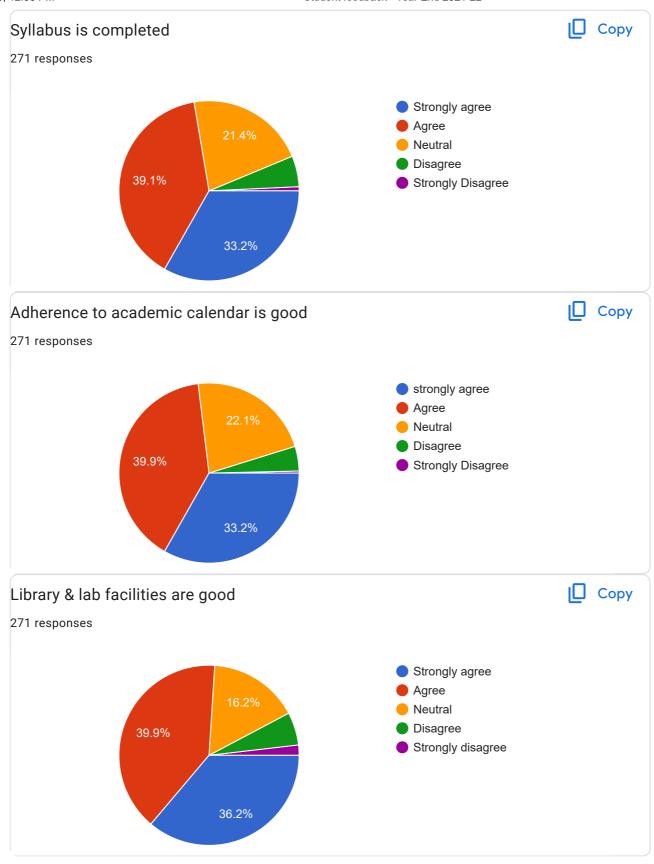

| Teaching Methodology adopted is good *   |
|------------------------------------------|
| strongly agree                           |
| Agree                                    |
| O Neutral                                |
| O Disagree                               |
| Strongly Disagree                        |
| Syllabus is completed *                  |
| Strongly agree                           |
| Agree                                    |
| Neutral                                  |
| O Disagree                               |
| Strongly Disagree                        |
| Adherence to academic calendar is good * |
| strongly agree                           |
| Agree                                    |
| Neutral                                  |
| Disagree                                 |
| Strongly Disagree                        |

| Library & lab facilities are good *                                       |
|---------------------------------------------------------------------------|
| Strongly agree                                                            |
| Agree                                                                     |
| O Neutral                                                                 |
| O Disagree                                                                |
| O Strongly disagree                                                       |
| Others                                                                    |
| Grievance redressal in the college is good *                              |
| O Strongly agree                                                          |
| Agree                                                                     |
| O Neutral                                                                 |
| O Disagree                                                                |
| Strongly disagree                                                         |
|                                                                           |
| College information system (web site, hand book, notices etc.,) is good * |
| strongly agree                                                            |
| agree                                                                     |
| neutral                                                                   |
| disagree                                                                  |
| strongly disagree                                                         |
|                                                                           |