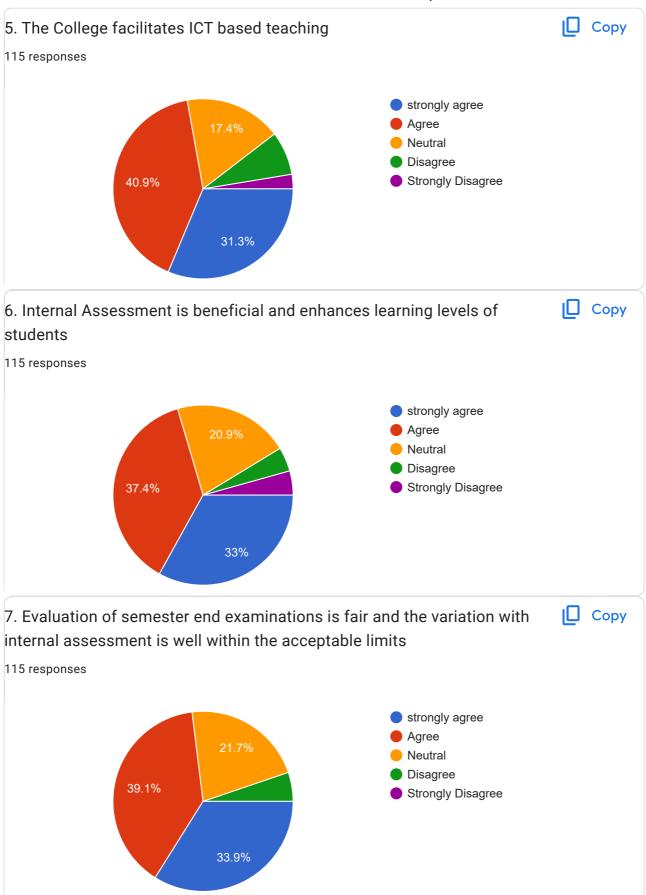

| 4. It is comfortable to adopt new pedagogical teaching techniques in the stipulated time     * period as planned for curriculum transaction. |
|----------------------------------------------------------------------------------------------------------------------------------------------|
| strongly agree                                                                                                                               |
| Agree                                                                                                                                        |
| O Neutral                                                                                                                                    |
| Disagree                                                                                                                                     |
| Strongly Disagree                                                                                                                            |
| 5. The College facilitates ICT based teaching *                                                                                              |
| strongly agree                                                                                                                               |
| Agree                                                                                                                                        |
| O Neutral                                                                                                                                    |
| Disagree                                                                                                                                     |
| Strongly Disagree                                                                                                                            |
| 6. Internal Assessment is beneficial and enhances learning levels of students *                                                              |
| strongly agree                                                                                                                               |
| Agree                                                                                                                                        |
| Neutral                                                                                                                                      |
| Disagree                                                                                                                                     |
| Strongly Disagree                                                                                                                            |

| 7. Evaluation of semester end examinations is fair and the variation with internal assessment * is well within the acceptable limits |
|--------------------------------------------------------------------------------------------------------------------------------------|
| strongly agree                                                                                                                       |
| Agree                                                                                                                                |
| O Neutral                                                                                                                            |
| O Disagree                                                                                                                           |
| Strongly Disagree                                                                                                                    |
|                                                                                                                                      |