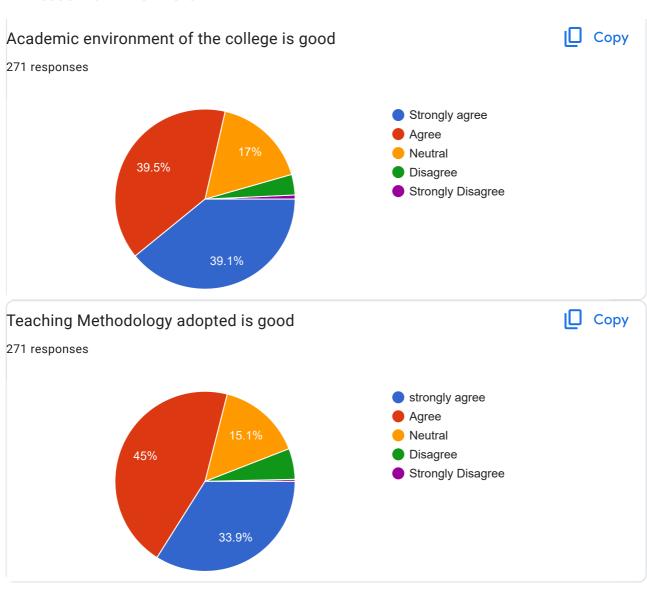

#### 6. Students' Feedback on Curriculum & College at year end

The feedback on curriculum and college was collected from the students beginning from 17.09.22. 271 responses were received; most of them responded positively to the curriculum and overall college facilities; however, they mentioned certain issues to be addressed which are mentioned in a consolidated list towards the end of the report.

| Pattern of curriculum evaluation is good *    |
|-----------------------------------------------|
| Strongly agree                                |
| Agree                                         |
| O Neutral                                     |
| O Disagree                                    |
| Strongly Disagree                             |
| Overall curriculum structure is good *        |
| Strongly agree                                |
| Agree                                         |
| O Neutral                                     |
| O Disagree                                    |
| Strongly disagree                             |
| Academic Environment                          |
| Academic environment of the college is good * |
| Strongly agree                                |
| ○ Agree                                       |
| O Neutral                                     |
| O Disagree                                    |
| Strongly Disagree                             |
|                                               |

| Teaching Methodology adopted is good *   |
|------------------------------------------|
| strongly agree                           |
| Agree                                    |
| O Neutral                                |
| O Disagree                               |
| Strongly Disagree                        |
| Syllabus is completed *                  |
| Strongly agree                           |
| Agree                                    |
| Neutral                                  |
| O Disagree                               |
| Strongly Disagree                        |
| Adherence to academic calendar is good * |
| strongly agree                           |
| Agree                                    |
| Neutral                                  |
| Disagree                                 |
| Strongly Disagree                        |