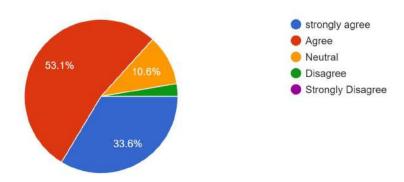

#### 2. Alumni Feedback on Curriculum at year end

49.6%

37.2%

The feedback on curriculum was collected from the alumni of the college from 22.09.22. 115 responses were received; most of them responded positively to the university curriculum; however, they mentioned certain suggestions for the improvement of the academics and overall functioning of the college, which are mentioned in a consolidated list towards the end of the report.

## 5. The College facilitates ICT based teaching 115 responses