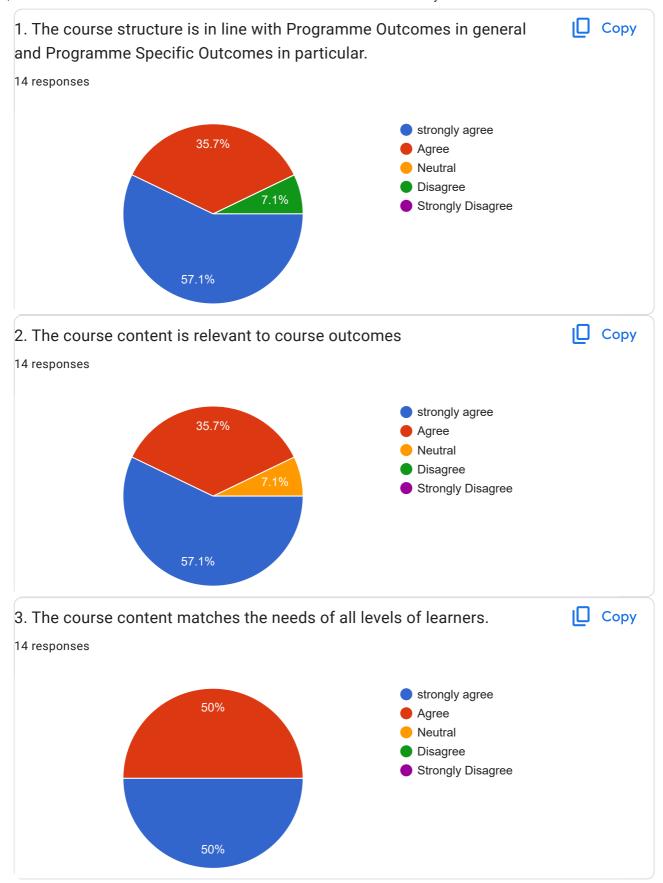

| The course structure is in line with Programme Outcomes in general and Programme     * Specific Outcomes in particular. * |
|---------------------------------------------------------------------------------------------------------------------------|
| strongly agree                                                                                                            |
| Agree                                                                                                                     |
| O Neutral                                                                                                                 |
| O Disagree                                                                                                                |
| Strongly Disagree                                                                                                         |
| 2. The course content is relevant to course outcomes *                                                                    |
| strongly agree                                                                                                            |
| Agree                                                                                                                     |
| O Neutral                                                                                                                 |
| Disagree                                                                                                                  |
| Strongly Disagree                                                                                                         |
| 3. The course content matches the needs of all levels of learners. *                                                      |
| strongly agree                                                                                                            |
| ○ Agree                                                                                                                   |
| O Neutral                                                                                                                 |
| Disagree                                                                                                                  |
| Strongly Disagree                                                                                                         |