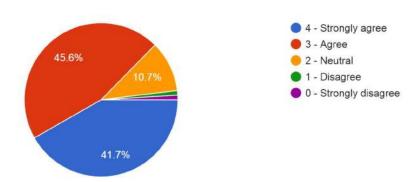

#### 1. Student Satisfaction Survey at the end of Odd Semester

The IQAC conducted Student Satisfaction Survey on 7.4.22 at the end of Odd semester 2021-22 inviting student responses. 103 students across all programs submitted their views through this Google form for SSS. The overall analysis is given below:

20) The overall quality of teaching-learning process in your institute is very good. 103 responses