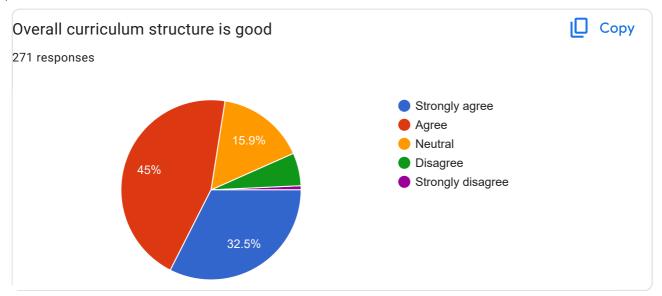

#### 6. Students' Feedback on Curriculum & College at year end

The feedback on curriculum and college was collected from the students beginning from 17.09.22. 271 responses were received; most of them responded positively to the curriculum and overall college facilities; however, they mentioned certain issues to be addressed which are mentioned in a consolidated list towards the end of the report.

| Pattern of curriculum evaluation is good *    |
|-----------------------------------------------|
| Strongly agree                                |
| Agree                                         |
| O Neutral                                     |
| O Disagree                                    |
| Strongly Disagree                             |
| Overall curriculum structure is good *        |
| Strongly agree                                |
| Agree                                         |
| O Neutral                                     |
| O Disagree                                    |
| Strongly disagree                             |
| Academic Environment                          |
| Academic environment of the college is good * |
| Strongly agree                                |
| ○ Agree                                       |
| O Neutral                                     |
| O Disagree                                    |
| Strongly Disagree                             |
|                                               |