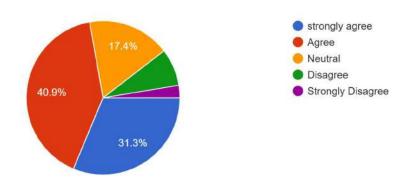

#### 2. Students' Feedback on Curriculum & College at the end of Odd semester

The feedback on curriculum and college was collected from the students beginning from 04.05.22. 113 responses were received; most of them responded positively to the curriculum and overall college facilities; however, they mentioned certain issues to be addressed which are mentioned in a consolidated list towards the end of the report.

Overall curriculum structure is good 113 responses Strongly agree Agree Neutral Disagree 55.8% Strongly disagree 28.3% Academic environment of the college is good 113 responses Strongly agree Agree Neutral