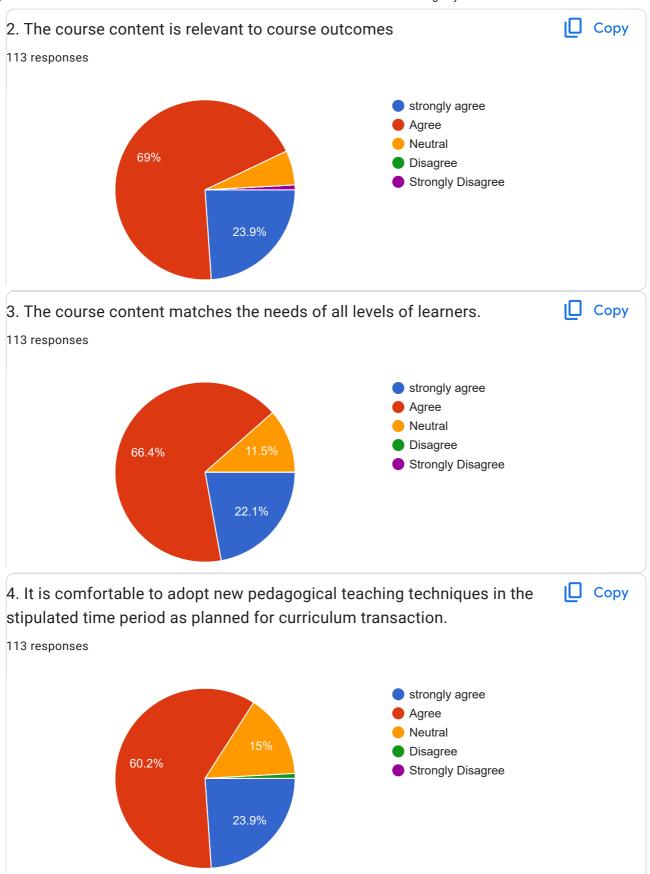

| The course structure is in line with Programme Outcomes in general and Programme     * Specific Outcomes in particular. * |
|---------------------------------------------------------------------------------------------------------------------------|
| strongly agree                                                                                                            |
| Agree                                                                                                                     |
| O Neutral                                                                                                                 |
| O Disagree                                                                                                                |
| Strongly Disagree                                                                                                         |
| 2. The course content is relevant to course outcomes *                                                                    |
| strongly agree                                                                                                            |
| Agree                                                                                                                     |
| O Neutral                                                                                                                 |
| Disagree                                                                                                                  |
| Strongly Disagree                                                                                                         |
| 3. The course content matches the needs of all levels of learners. *                                                      |
| strongly agree                                                                                                            |
| ○ Agree                                                                                                                   |
| O Neutral                                                                                                                 |
| Disagree                                                                                                                  |
| Strongly Disagree                                                                                                         |

| 4. It is comfortable to adopt new pedagogical teaching techniques in the stipulated time     * period as planned for curriculum transaction. |
|----------------------------------------------------------------------------------------------------------------------------------------------|
| strongly agree                                                                                                                               |
| Agree                                                                                                                                        |
| O Neutral                                                                                                                                    |
| Disagree                                                                                                                                     |
| Strongly Disagree                                                                                                                            |
| 5. The College facilitates ICT based teaching *                                                                                              |
| strongly agree                                                                                                                               |
| Agree                                                                                                                                        |
| O Neutral                                                                                                                                    |
| Disagree                                                                                                                                     |
| Strongly Disagree                                                                                                                            |
| 6. Internal Assessment is beneficial and enhances learning levels of students *                                                              |
| strongly agree                                                                                                                               |
| Agree                                                                                                                                        |
| Neutral                                                                                                                                      |
| Disagree                                                                                                                                     |
| Strongly Disagree                                                                                                                            |