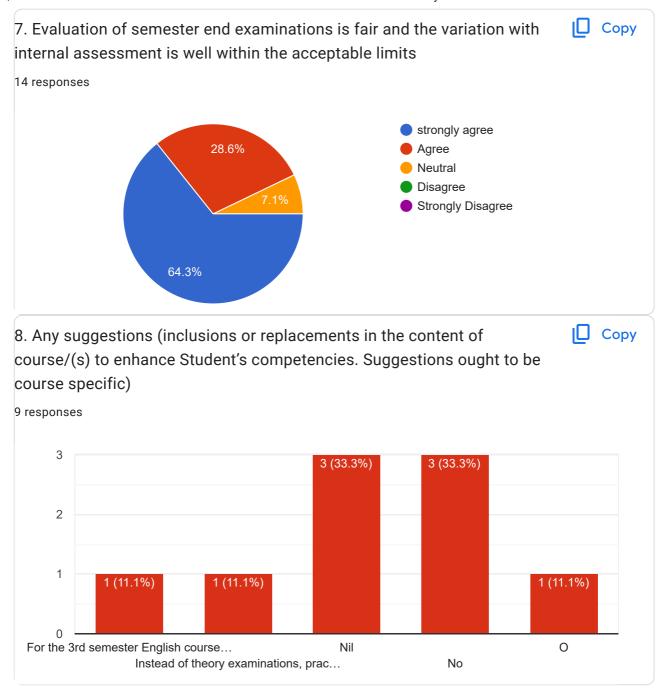

| 7. Evaluation of semester end examinations is fair and the variation with internal assessment * is well within the acceptable limits |
|--------------------------------------------------------------------------------------------------------------------------------------|
| strongly agree                                                                                                                       |
| Agree                                                                                                                                |
| O Neutral                                                                                                                            |
| O Disagree                                                                                                                           |
| Strongly Disagree                                                                                                                    |
|                                                                                                                                      |