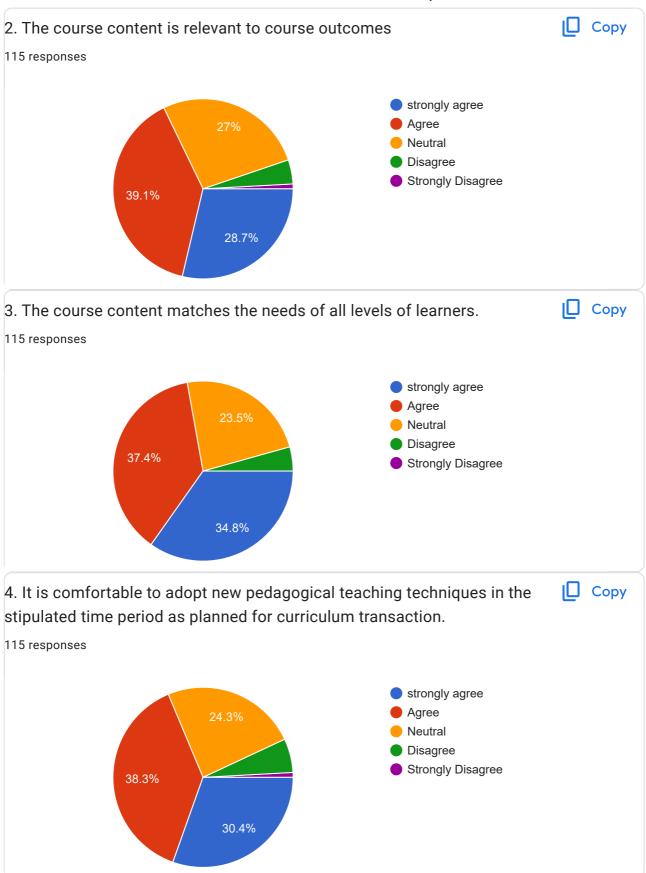

| The course structure is in line with Programme Outcomes in general and Programme     * Specific Outcomes in particular. * |
|---------------------------------------------------------------------------------------------------------------------------|
| strongly agree                                                                                                            |
| Agree                                                                                                                     |
| O Neutral                                                                                                                 |
| O Disagree                                                                                                                |
| Strongly Disagree                                                                                                         |
| 2. The course content is relevant to course outcomes *                                                                    |
| strongly agree                                                                                                            |
| Agree                                                                                                                     |
| O Neutral                                                                                                                 |
| Disagree                                                                                                                  |
| Strongly Disagree                                                                                                         |
| 3. The course content matches the needs of all levels of learners. *                                                      |
| strongly agree                                                                                                            |
| ○ Agree                                                                                                                   |
| O Neutral                                                                                                                 |
| Disagree                                                                                                                  |
| Strongly Disagree                                                                                                         |

| 4. It is comfortable to adopt new pedagogical teaching techniques in the stipulated time     * period as planned for curriculum transaction. |
|----------------------------------------------------------------------------------------------------------------------------------------------|
| strongly agree                                                                                                                               |
| Agree                                                                                                                                        |
| O Neutral                                                                                                                                    |
| Disagree                                                                                                                                     |
| Strongly Disagree                                                                                                                            |
| 5. The College facilitates ICT based teaching *                                                                                              |
| strongly agree                                                                                                                               |
| Agree                                                                                                                                        |
| O Neutral                                                                                                                                    |
| Disagree                                                                                                                                     |
| Strongly Disagree                                                                                                                            |
| 6. Internal Assessment is beneficial and enhances learning levels of students *                                                              |
| strongly agree                                                                                                                               |
| Agree                                                                                                                                        |
| Neutral                                                                                                                                      |
| Disagree                                                                                                                                     |
| Strongly Disagree                                                                                                                            |

| 7. Evaluation of semester end examinations is fair and the variation with internal assessment * is well within the acceptable limits |
|--------------------------------------------------------------------------------------------------------------------------------------|
| strongly agree                                                                                                                       |
| Agree                                                                                                                                |
| O Neutral                                                                                                                            |
| O Disagree                                                                                                                           |
| Strongly Disagree                                                                                                                    |
|                                                                                                                                      |