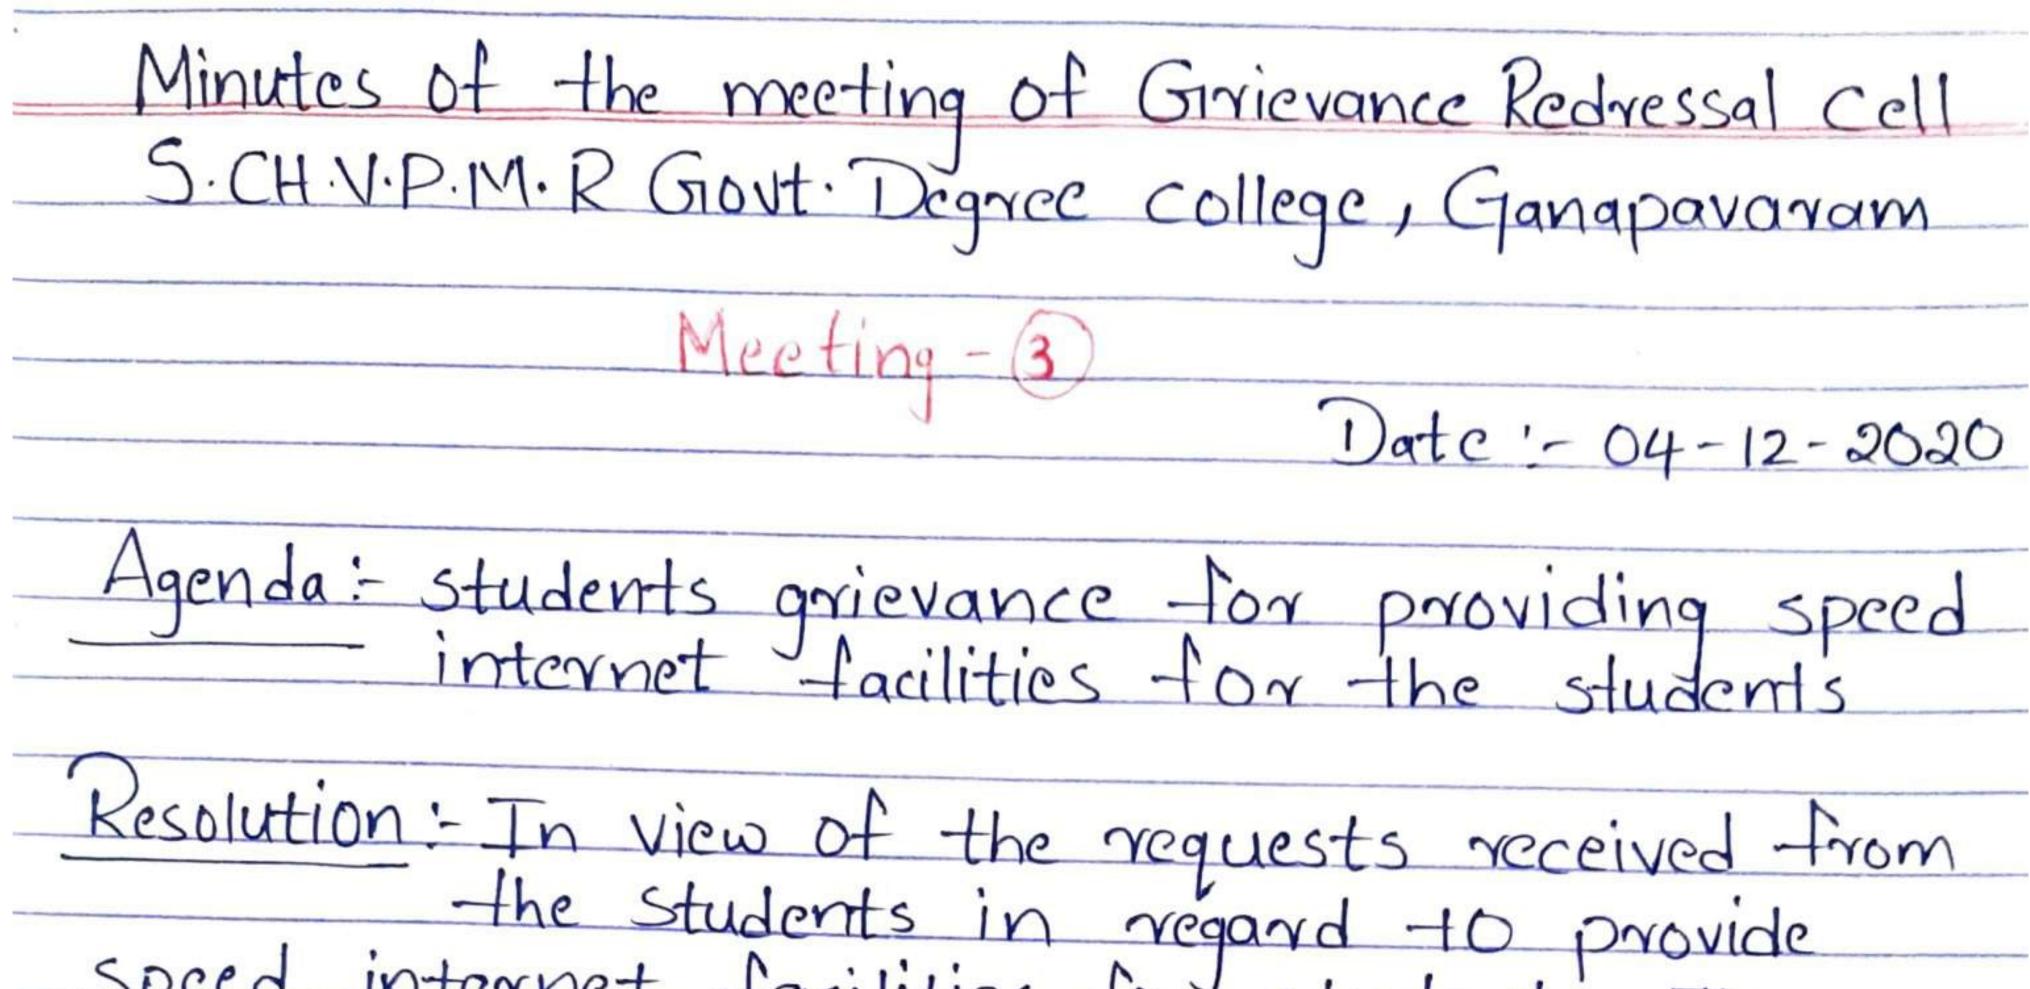

04/12/2020

 $\mathcal{R}^{\circ}$  data satura la la rato a moss,  $\mathcal{N}$ rit arijain. Esorrous -wavajerni augnopered Speed Internet notitipo Envolusioni Sportous 2000JRJJ NOSZAO SZIOWALLINOBRO STUURDAIN. Engalen avail Subject & nowagown avos n'aboutoons Beuris - Mennierrain. 2007in granand andreas 28 marchers 52 jourainéente souventain.

> Dew al astronger. I<sup>st</sup>BSC[Mpc] J.SaiMeghana Ist BSC (BZC) B. Vincetha Ist BSC [Mpc's] R. Someswar;

Ist B.com (voc) ch. Sonitha Runi. TST B.A Gr. Sie valle

speed internet facilities for students. The members of the Grievance Redressal Cell met in the physics lab (Room no.s) on 04-12-2020. and discussed the internet facilities available for the students in the college. After discussing with the principal. It is resolved to provide speed internet facilities at computer Lab and departments for the use of students.