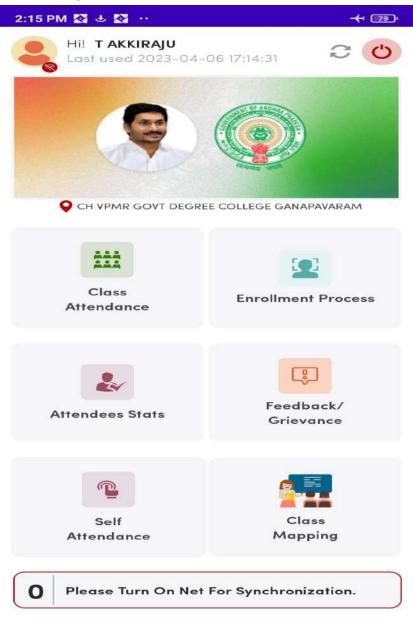

## 4. Biometric Attendance

All the students and staff use biometric machines for recording their attendance which records the data accessible to the Principal.

5. Facial Recognition System - FRS App

Besides biometric attendance, the attendance of the staff and students is recorded daily through the FRS App which works through the college campus Geo coordinates. It is centrally recorded at the Commissionerate as well as in CM Dashboard, and college-wise and teacher-wise reports can be generated and monitored by the higher authorities. Further students and staff can raise their grievances and send feedback through this app. The staff record the students attendance through their FRS App in their mobiles.

Faculty attendance through FRS App

Students Attendance through FRS App

6. E-governance by Commissionerate of College Education, highest authority

The main purpose of Collegiate Education is to promote Higher Education, giving special attention to the Institutes located in backward and rural areas. It aims to strengthen women education at undergraduate and postgraduate levels. It monitors the academic standards of the colleges in the interest of the students. It helps the colleges to improve infrastructure in order to maintain the quality of education. It takes important decisions regarding the academic schedules, budget approvals, academic inspections, training programmes, research provisions etc. It helps the students in their educational pursuits by offering academic guidance and by giving skill based training. It arranges campus selections for the students through APJKC. In all its monitoring and interaction activities, it conducts video conferences with the principals and other necessary officers and guides them on various academic, administrative and financial matters.