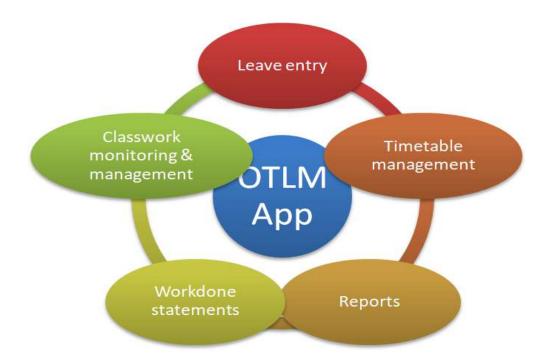

- 1. Online teaching learning monitoring app
- The app was introduced by the commissionerate of College Education, Government of Andhra Pradesh for classwork management, leave management, holiday management, timetable management etc.
- The entire teaching and learning transaction is captured through this OTLM app. Every day, teachers upload the details of the classes taken along with photos.
- All the teachers and students in the college are registered in the app along with their basic details. Their names, subjects and classes allotted are mapped in the timetable.
- Deviation and adjustment of classes when teachers are on leave is reported in the app. We can generate day-wise, month-wise and teacher-wise summary of the classwork.

## **USE OF OTLM APP**