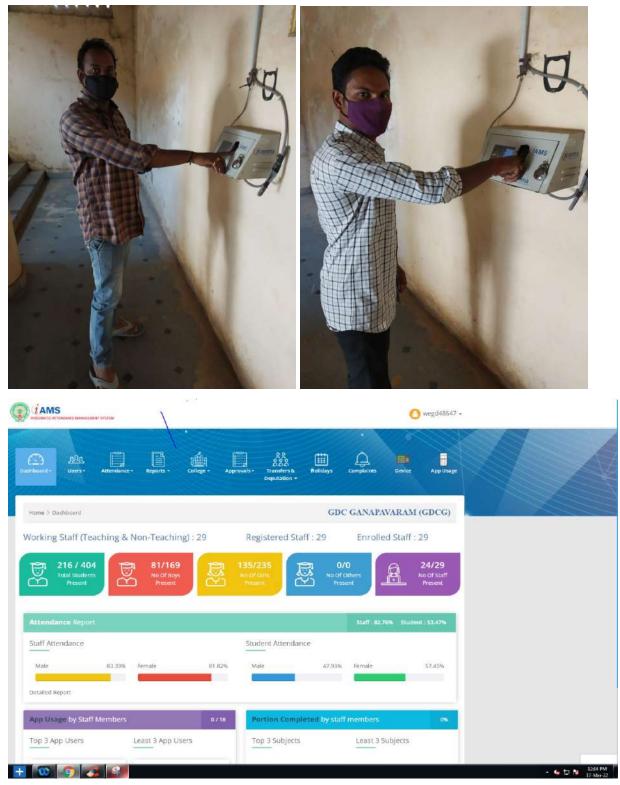

## 4. Biometric Attendance

All the students and staff use biometric machines for recording their attendance which records the data accessible to the Principal.

5. Facial Recognition System - FRS App

Besides biometric attendance, the attendance of the staff and students is recorded daily through the FRS App which works through the college campus Geo coordinates. It is centrally recorded at the Commissionerate as well as in CM Dashboard, and college-wise and teacher-wise reports can be generated and monitored by the higher authorities. Further students and staff can raise their grievances and send feedback through this app. The staff record the students attendance through their FRS App in their mobiles.

Faculty attendance through FRS App

Students Attendance through FRS App

6. E-governance by Commissionerate of College Education, highest authority

The main purpose of Collegiate Education is to promote Higher Education, giving special attention to the Institutes located in backward and rural areas. It aims to strengthen women education at undergraduate and postgraduate levels. It monitors the academic standards of the colleges in the interest of the students. It helps the colleges to improve infrastructure in order to maintain the quality of education. It takes important decisions regarding the academic schedules, budget approvals, academic inspections, training programmes, research provisions etc. It helps the students in their educational pursuits by offering academic guidance and by giving skill based training. It arranges campus selections for the students through APJKC. In all its monitoring and interaction activities, it conducts video conferences with the principals and other necessary officers and guides them on various academic, administrative and financial matters.