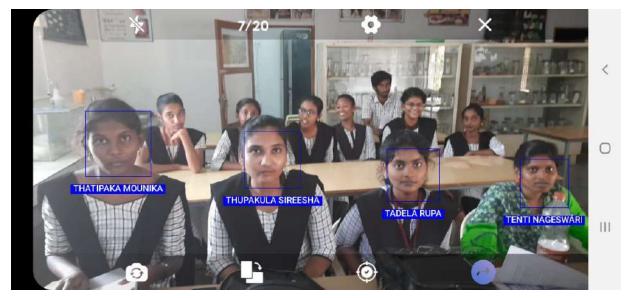

## 4. Biometric Attendance

All the students and staff use biometric machines for recording their attendance which records the data accessible to the Principal.

5. Facial Recognition System - FRS App

Besides biometric attendance, the attendance of the staff and students is recorded daily through the FRS App which works through the college campus Geo coordinates. It is centrally recorded at the Commissionerate as well as in CM Dashboard, and college-wise and teacher-wise reports can be generated and monitored by the higher authorities. Further students and staff can raise their grievances and send feedback through this app. The staff record the students attendance through their FRS App in their mobiles.

Faculty attendance through FRS App

Students Attendance through FRS App

6. E-governance by Commissionerate of College Education, highest authority

The main purpose of Collegiate Education is to promote Higher Education, giving special attention to the Institutes located in backward and rural areas. It aims to strengthen women education at undergraduate and postgraduate levels. It monitors the academic standards of the colleges in the interest of the students. It helps the colleges to improve infrastructure in order to maintain the quality of education. It takes important decisions regarding the academic schedules, budget approvals, academic inspections, training programmes, research provisions etc. It helps the students in their educational pursuits by offering academic guidance and by giving skill based training. It arranges campus selections for the students through APJKC. In all its monitoring and interaction activities, it conducts video conferences with the principals and other necessary officers and guides them on various academic, administrative and financial matters.