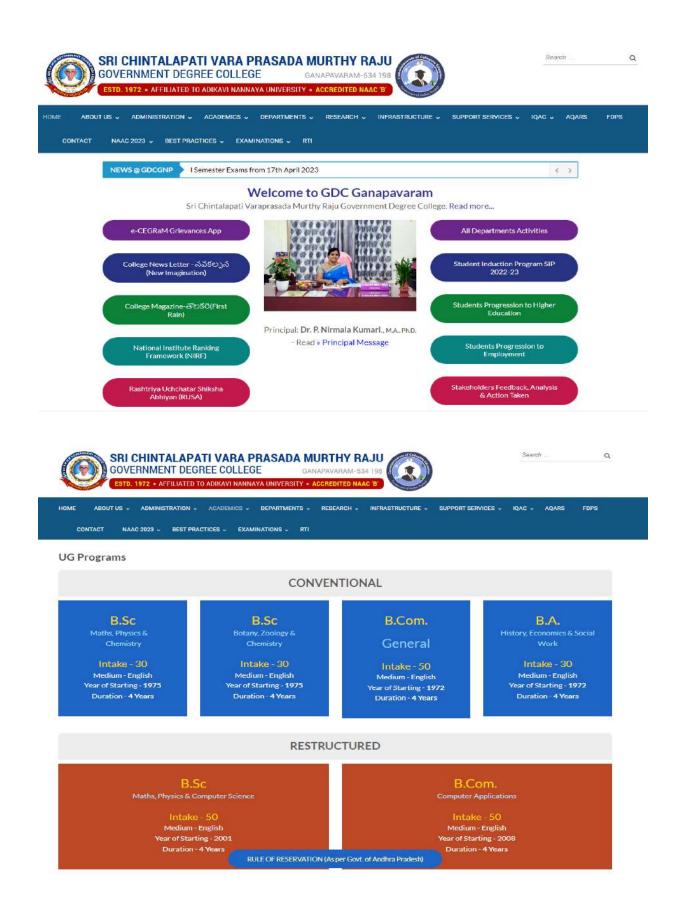

## 2. College Website- COLLEGE INFORMATION MANAGEMENT CENTER

The college has a dynamic website <u>https://gdcganapavaram.ac.in/</u> wherein all necessary information is uploaded and kept available for the stakeholders and public viewing and feedback. All vital documents related to college are placed on the website.

| GOVERNME               | ALAPATI VARA PRASAI<br>NT DEGREE COLLEGE<br>FFILIATED TO ADIKAVI NANNAYA UNIVER | GANAPAVARAM-534 198                             |                             | Search               |
|------------------------|---------------------------------------------------------------------------------|-------------------------------------------------|-----------------------------|----------------------|
|                        | STRATION V ACADEMICS V DEPARTM<br>BEST PRACTICES V EXAMINATIONS V               | ents v research v infras<br>Audits alumni v rti | TRUCTURE V SUPPORT SERVICES | ♥ IQAC ♥ AQARS FDPS  |
| Quality Initiatives    | POs Evaluation                                                                  | SCL                                             | Feedback                    | Seminar/Workshops    |
| AQARs                  | Collaborations                                                                  | CIA                                             | Research                    | Dept. Best Practices |
| NIRF                   | Online Courses                                                                  | FDPs                                            | ICT Usage                   | Capacity Building    |
| NLIST<br>3. College of | Academic Audits                                                                 | MMS<br>respondence                              | Placements                  | Higher Education     |