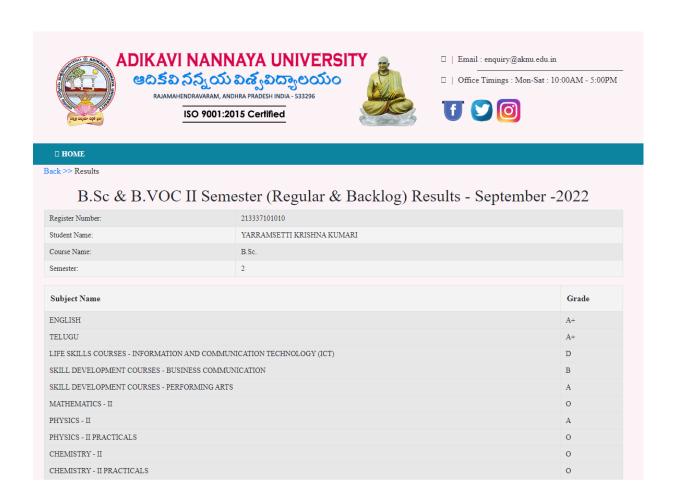

- All academic calendars are shared online by the University.
- All exam notifications are shared online
- All fee payment circulars are shared online
- All exam timetables are shared online
- All question papers are shared to the college through mail by the affiliating university just half an hour before the commencement of the concerned exam as per the issued timetable.
- All results are displayed online. One can enter the registered number and view his marks details.