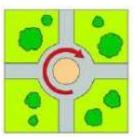

choose the best option.

15. 1. Choose the direction shown in the image. \*

Mark only one oval.

- on't go straight.
- don't cross the road
- stop at red.

16. 2. Choose the direction shown in the image. \*

Mark only one oval.