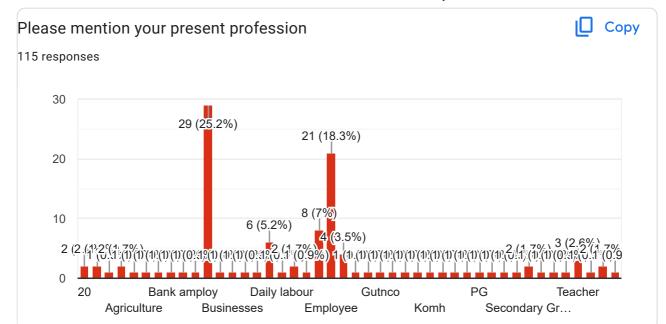

|  |  |  |
| 10<br>4 (3.5%)<br>4 (3.5%)<br>4 (3.5%)<br>4 (3.5%)<br>4 (3.5%)<br>4 (3.5%)<br>4 (3.5%)<br>4 (3.5%)<br>4 (3.5%)<br>1 (0,1)(0,1)(0,1)(0,1)(0,1)(0,1)(0,1)(0,1)                                |  |  |  |
|                                                                                                                                                                                             |  |  |  |
| Employee         2001         2006         2018 to 2019         2019         2022         U…           1994         2004         2009         2018 to 2019         2019-2021         Bimagj |  |  |  |

Feedback on Curriculum by Alumni



# Please write the name of your hometown or village 115 responses Ganapavaram Ganapavaram Pedanindrakolanu Adavikolanu Pedanindrakolanu Pippara

Kommara

Bhuvvanapalli

Saripalli

Saripalle

Nidamarru

Chanamilli

Mandalaparru

Nidamarru colany

Bhuvanapalli

Pathepuram

Nidamarru

Uppluru

Mandalaparrv

CHANAMILLI

Visakhapatnam

Turpu gudem street near ramalayam pedanindrakollanu, nidhammar mandal eluru dist

Devara gopavaram

Krovvidu

Krovvidi

Adavikollanu

Kolamuru

ganapavaram

Bavaipalem

Buvanapalli

Employee

Ganapavaram

901092

Pn kolanu

Mandalaparru

Buvvanapalli

Saripallli

D. Gopavaram

chinaramachandrapuram

Pedhanindrakolanu

Sadunko

Saripalle

Aredu

Bhuvanapalle

| Paduva       |  |
|--------------|--|
| Cultivation  |  |
| Buvanapalli  |  |
| buvanapalli  |  |
| Go