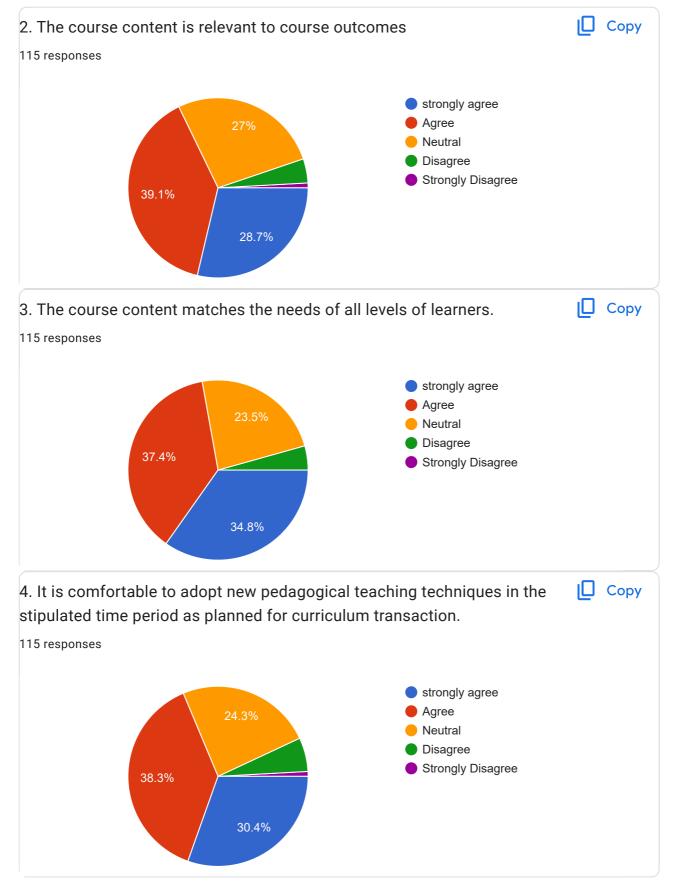

|  |
| 1. The course structure is in line with Programme Outcomes in general Copy and Programme Specific Outcomes in particular. |                                                                                                                 |  |
| 115 responses                                                                                                             |                                                                                                                 |  |
| 43.5%                                                                                                                     | <ul> <li>strongly agree</li> <li>Agree</li> <li>Neutral</li> <li>Disagree</li> <li>Strongly Disagree</li> </ul> |  |









This content is neither created nor endorsed by Google. Report Abuse - Terms of Service - Privacy Policy

### **Google** Forms