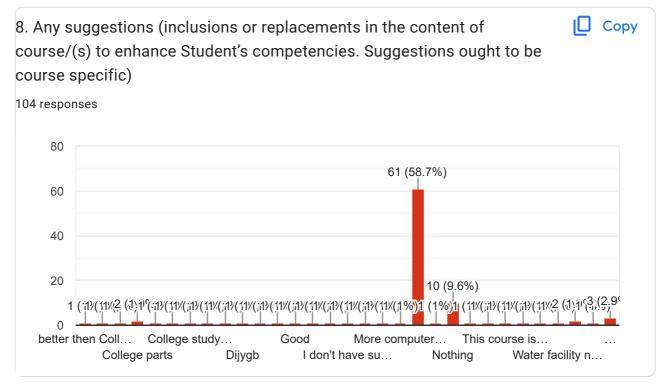

|  |
| 1. The course structure is in line with Programme Outcomes in general Copy and Programme Specific Outcomes in particular. |                                                                                                                 |  |
| 115 responses                                                                                                             |                                                                                                                 |  |
| 43.5%                                                                                                                     | <ul> <li>strongly agree</li> <li>Agree</li> <li>Neutral</li> <li>Disagree</li> <li>Strongly Disagree</li> </ul> |  |









This content is neither created nor endorsed by Google. Report Abuse - Terms of Service - Privacy Policy

### **Google** Forms