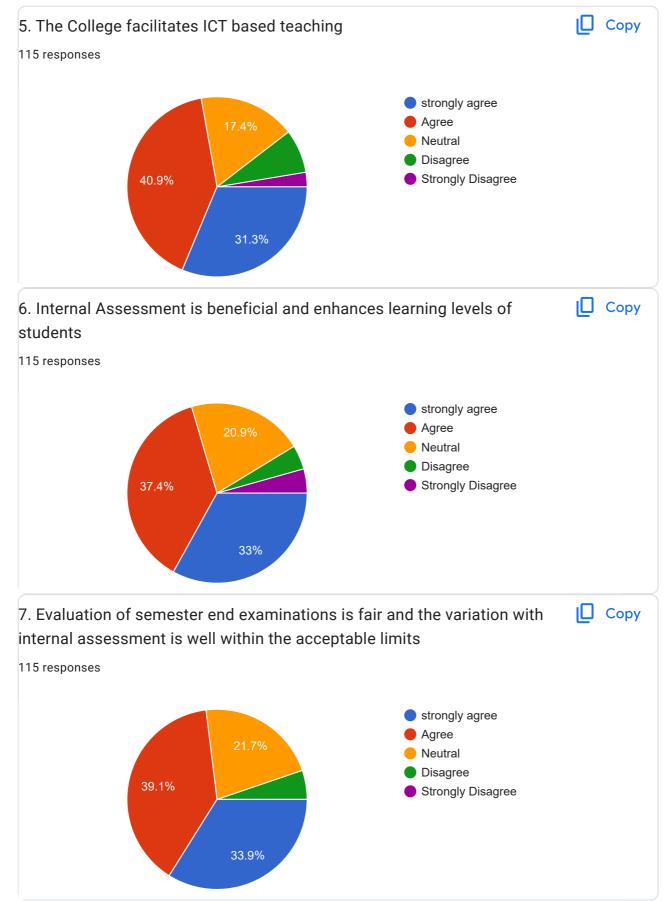

|  |
| 1. The course structure is in line with Programme Outcomes in general Copy and Programme Specific Outcomes in particular. |                                                                                                                 |  |
| 115 responses                                                                                                             |                                                                                                                 |  |
| 43.5%                                                                                                                     | <ul> <li>strongly agree</li> <li>Agree</li> <li>Neutral</li> <li>Disagree</li> <li>Strongly Disagree</li> </ul> |  |









This content is neither created nor endorsed by Google. Report Abuse - Terms of Service - Privacy Policy

### **Google** Forms