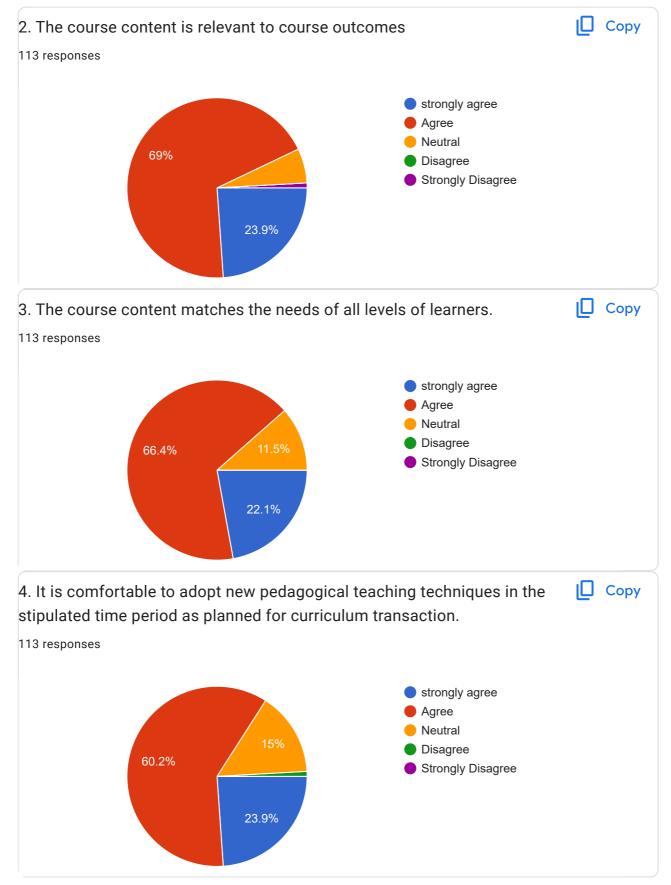

#### Please write your mobile number

113 responses

+919676560969

8096684554 was

| 7386340633                                                                                                                |  |  |  |
|---------------------------------------------------------------------------------------------------------------------------|--|--|--|
| 7671836165                                                                                                                |  |  |  |
| 9381792447                                                                                                                |  |  |  |
| 9550502984                                                                                                                |  |  |  |
| 7569152536                                                                                                                |  |  |  |
| 6300128329                                                                                                                |  |  |  |
| 9515567356                                                                                                                |  |  |  |
| 9493475240                                                                                                                |  |  |  |
| 7729025630                                                                                                                |  |  |  |
| 8897800589                                                                                                                |  |  |  |
| 3 more responses are hidden                                                                                               |  |  |  |
| 1. The course structure is in line with Programme Outcomes in general Copy and Programme Specific Outcomes in particular. |  |  |  |
| 113 responses                                                                                                             |  |  |  |
| <ul> <li>strongly agree</li> <li>Agree</li> <li>Neutral</li> <li>Disagree</li> <li>Strongly Disagree</li> </ul>           |  |  |  |