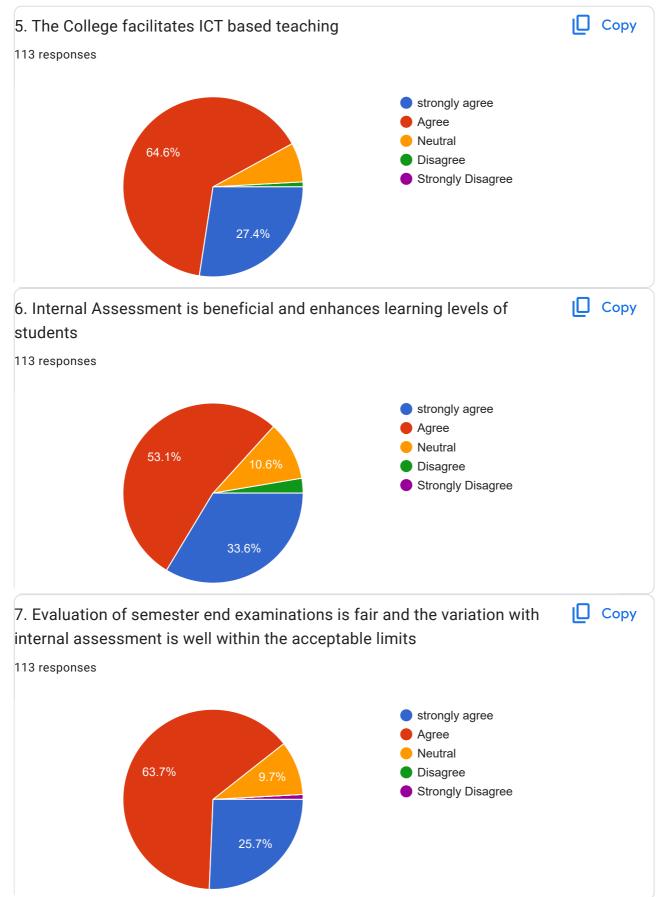

|  |  |  |
| 8897800589                                                                                                                |  |  |  |
| 3 more responses are hidden                                                                                               |  |  |  |
| 1. The course structure is in line with Programme Outcomes in general Copy and Programme Specific Outcomes in particular. |  |  |  |
| 113 responses                                                                                                             |  |  |  |
| <ul> <li>strongly agree</li> <li>Agree</li> <li>Neutral</li> <li>Disagree</li> <li>Strongly Disagree</li> </ul>           |  |  |  |







| 12:15 PM Feedback on Curriculum & Colleg                        |
|-----------------------------------------------------------------|
| 10. Any suggestions? Please write specifically                  |
| 93 responses                                                    |
| No                                                              |
| No suggestions                                                  |
| Nothing                                                         |
| No suggestions                                                  |
| Nothing                                                         |
| Good                                                            |
| Good                                                            |
| Using LCD projectors