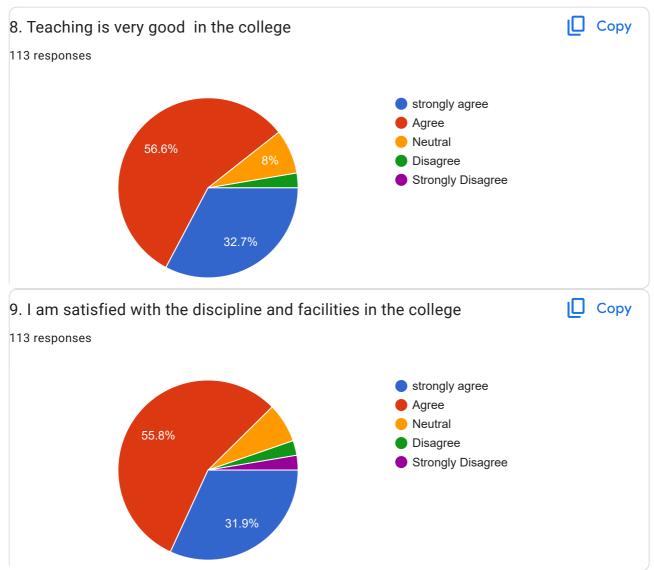

|  |  |  |
| 8897800589                                                                                                                |  |  |  |
| 3 more responses are hidden                                                                                               |  |  |  |
| 1. The course structure is in line with Programme Outcomes in general Copy and Programme Specific Outcomes in particular. |  |  |  |
| 113 responses                                                                                                             |  |  |  |
| <ul> <li>strongly agree</li> <li>Agree</li> <li>Neutral</li> <li>Disagree</li> <li>Strongly Disagree</li> </ul>           |  |  |  |







| 12:15 PM Feedback on Curriculum & Colleg                        |
|-----------------------------------------------------------------|
| 10. Any suggestions? Please write specifically                  |
| 93 responses                                                    |
| No                                                              |
| No suggestions                                                  |
| Nothing                                                         |
| No suggestions                                                  |
| Nothing                                                         |
| Good                                                            |
| Good                                                            |
| Using LCD projectors