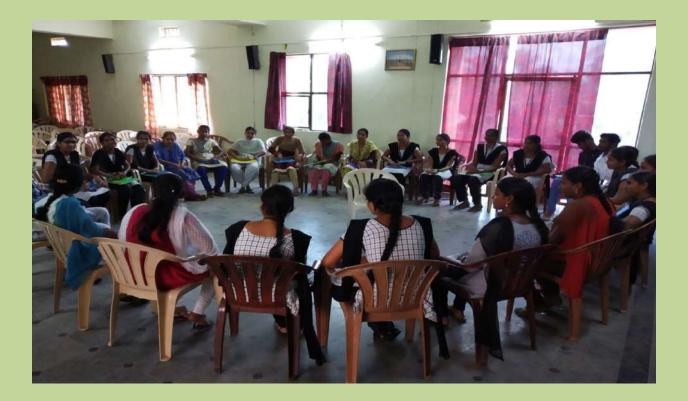

#### S.CH.V.P.M.R.GOVT.DEGREE COLLEGE,Ganapavaram JAWAHAR KNOWLEDGE CENTRE CERTIFICATE COURSE ACTIVITY REPORT 2018-19 BATCH-1

- Name of the Certificate Course
- Name of the Resource Person

: Soft Skills

: 35

:30

: Sri G.D.Srinivasa Rao

: 34Days(17-07-2018 to 31-08-2018)

Duration of the Course

No. of Students Registered

No. of Students Qualified

JKC. Covt. Degree College. Ganapavaram.