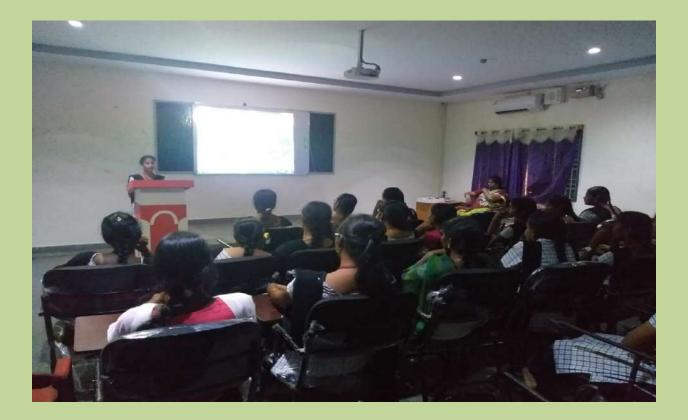

#### S.CH.V.P.M.R.GOVT.DEGREE COLLEGE,Ganapavaram JAWAHAR KNOWLEDGE CENTRE CERTIFICATE COURSE ACTIVITY REPORT 2018-19 BATCH-1

- Name of the Certificate Course
- Name of the Resource Person

: Soft Skills

: 35

:30

: Sri G.D.Srinivasa Rao

: 34Days(17-07-2018 to 31-08-2018)

Duration of the Course

No. of Students Registered

No. of Students Qualified

JKC. Covt. Degree College. Ganapavaram.