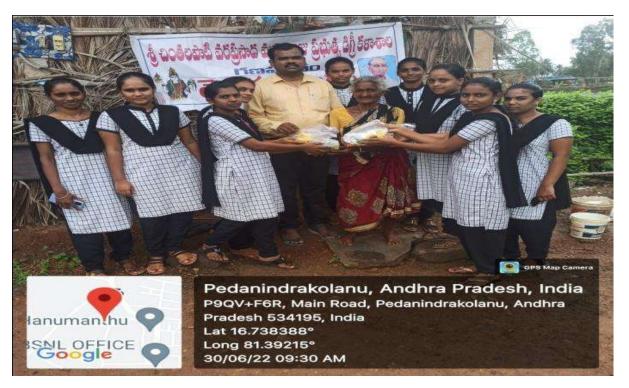

| S.No | Date     | Activity                               | <b>Involved Class</b>        | Beneficiar                                                    | Amount |
|------|----------|----------------------------------------|------------------------------|---------------------------------------------------------------|--------|
| 1    | 31.03.22 | Helping the Poor(Serving Hearts)       | II<br>B.Sc(MPC,MPCS,<br>BZC) | M. Ramanamma<br>Chinaramachandrapuram                         | 500/-  |
| 2    | 30.04.22 | Helping the<br>Poor(Serving<br>Hearts) | II<br>B.Sc(MPC,MPCS,<br>BZC) | Sri Ramachandra Rao<br>Ganapavaram                            | 500/-  |
| 3    | 30.06.22 | Helping the<br>Poor(Serving<br>Hearts) | II<br>B.Sc(MPC,MPCS,<br>BZC) | Smt.Parvathamma<br>Pedanindrakolanu                           | 500/-  |
| 4    | 30.07.22 | Helping the<br>Poor(Serving<br>Hearts) | II<br>B.Sc(MPC,MPCS,<br>BZC) | Sri.Kandipatla Sanjeevarao kolambipet colony Ganapavaram      | 500/-  |
| 5    | 25.08.22 | Helping the<br>Poor(Serving<br>Hearts) | II<br>B.Sc(MPC,MPCS,<br>BZC) | Old Couple iving in<br>Chanamilli Village<br>Nidamarru Mandal | 500/-  |