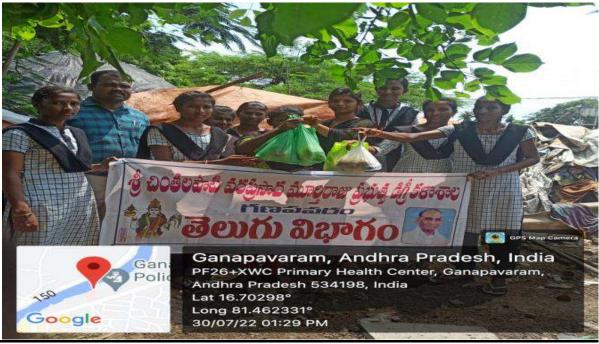

| S.No | Date     | Activity                               | <b>Involved Class</b>        | Beneficiar                                                    | Amount |
|------|----------|----------------------------------------|------------------------------|---------------------------------------------------------------|--------|
| 1    | 31.03.22 | Helping the Poor(Serving Hearts)       | II<br>B.Sc(MPC,MPCS,<br>BZC) | M. Ramanamma<br>Chinaramachandrapuram                         | 500/-  |
| 2    | 30.04.22 | Helping the<br>Poor(Serving<br>Hearts) | II<br>B.Sc(MPC,MPCS,<br>BZC) | Sri Ramachandra Rao<br>Ganapavaram                            | 500/-  |
| 3    | 30.06.22 | Helping the<br>Poor(Serving<br>Hearts) | II<br>B.Sc(MPC,MPCS,<br>BZC) | Smt.Parvathamma<br>Pedanindrakolanu                           | 500/-  |
| 4    | 30.07.22 | Helping the<br>Poor(Serving<br>Hearts) | II<br>B.Sc(MPC,MPCS,<br>BZC) | Sri.Kandipatla Sanjeevarao kolambipet colony Ganapavaram      | 500/-  |
| 5    | 25.08.22 | Helping the<br>Poor(Serving<br>Hearts) | II<br>B.Sc(MPC,MPCS,<br>BZC) | Old Couple iving in<br>Chanamilli Village<br>Nidamarru Mandal | 500/-  |