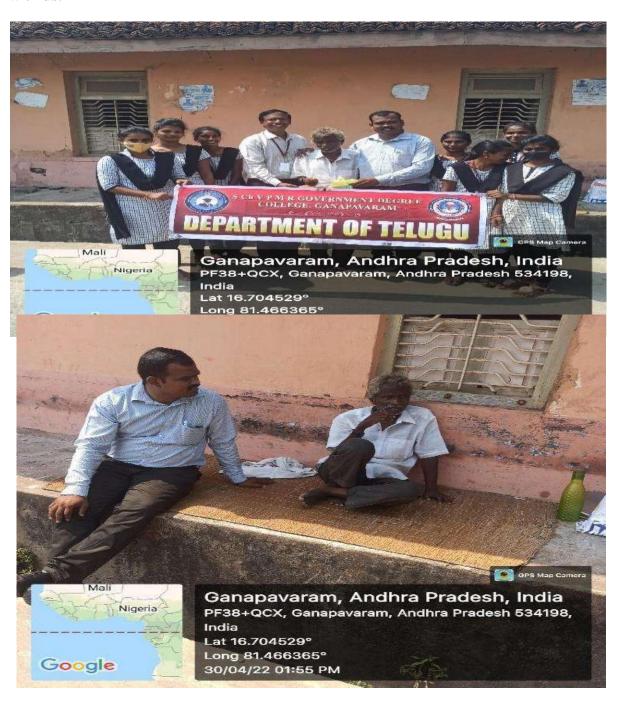

| S.No | Date     | Activity                               | <b>Involved Class</b>        | Beneficiar                                                    | Amount |
|------|----------|----------------------------------------|------------------------------|---------------------------------------------------------------|--------|
| 1    | 31.03.22 | Helping the Poor(Serving Hearts)       | II<br>B.Sc(MPC,MPCS,<br>BZC) | M. Ramanamma<br>Chinaramachandrapuram                         | 500/-  |
| 2    | 30.04.22 | Helping the<br>Poor(Serving<br>Hearts) | II<br>B.Sc(MPC,MPCS,<br>BZC) | Sri Ramachandra Rao<br>Ganapavaram                            | 500/-  |
| 3    | 30.06.22 | Helping the<br>Poor(Serving<br>Hearts) | II<br>B.Sc(MPC,MPCS,<br>BZC) | Smt.Parvathamma<br>Pedanindrakolanu                           | 500/-  |
| 4    | 30.07.22 | Helping the<br>Poor(Serving<br>Hearts) | II<br>B.Sc(MPC,MPCS,<br>BZC) | Sri.Kandipatla Sanjeevarao kolambipet colony Ganapavaram      | 500/-  |
| 5    | 25.08.22 | Helping the<br>Poor(Serving<br>Hearts) | II<br>B.Sc(MPC,MPCS,<br>BZC) | Old Couple iving in<br>Chanamilli Village<br>Nidamarru Mandal | 500/-  |