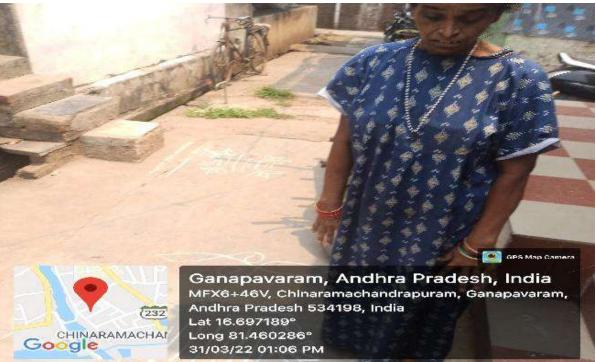

#### I. Serving Hearts - Helping the poor- Dept.Best Practices-II 31.03.2022

A team of students led by Dr. GV Ramana & Dr. G. Venkatrao, In-charges, Depts. of Telugu & Social work visited Chinaramachandrapuram village and donated medicines, clothes & fruits worth 500/- to Smt. M. Ramanamma, aged 80 and living alone, on 31<sup>st</sup> March 2022 in the name of the Best Practices-II.