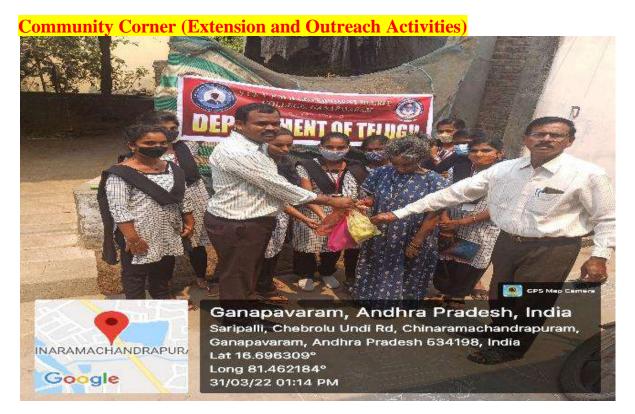

#### I. Serving Hearts - Helping the poor- Dept.Best Practices-II 31.03.2022

A team of students led by Dr. GV Ramana & Dr. G. Venkatrao, In-charges, Depts. of Telugu & Social work visited Chinaramachandrapuram village and donated medicines, clothes & fruits worth 500/- to Smt. M. Ramanamma, aged 80 and living alone, on 31<sup>st</sup> March 2022 in the name of the Best Practices-II.