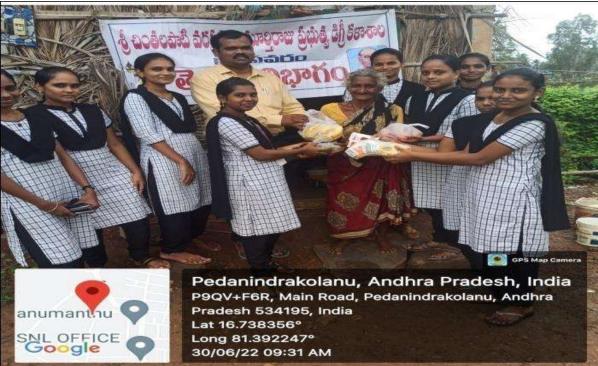

### Serving Hearts - Helping the poor- Dept.Best Practices-II

The Department of Telugu is doing one social service activity in every month from March 2022. We collected the money from the students and help the poor those who are surrounding our college and villages. 30.04.22, 30.06.22, 30.07.22 & 25.08.22 - Nowadays the Human, Ethical, Social and Moral Values are decreased and Neglected by the people. Everywhere corruption plays. In this context, we have to improve the social service values in our student's community from their young life and have to be enlightened. Through our Serving Hearts We are planning to do one social service activity per month. In this part we find the old age people who do not have any support from their family members and orphans and serve worth Rs.500/- Provisions for them

| S.No | Date     | Activity                               | <b>Involved Class</b>        | Beneficiar                                                    | Amount |
|------|----------|----------------------------------------|------------------------------|---------------------------------------------------------------|--------|
| 1    | 31.03.22 | Helping the Poor(Serving Hearts)       | II<br>B.Sc(MPC,MPCS,<br>BZC) | M. Ramanamma<br>Chinaramachandrapuram                         | 500/-  |
| 2    | 30.04.22 | Helping the<br>Poor(Serving<br>Hearts) | II<br>B.Sc(MPC,MPCS,<br>BZC) | Sri Ramachandra Rao<br>Ganapavaram                            | 500/-  |
| 3    | 30.06.22 | Helping the<br>Poor(Serving<br>Hearts) | II<br>B.Sc(MPC,MPCS,<br>BZC) | Smt.Parvathamma<br>Pedanindrakolanu                           | 500/-  |
| 4    | 30.07.22 | Helping the<br>Poor(Serving<br>Hearts) | II<br>B.Sc(MPC,MPCS,<br>BZC) | Sri.Kandipatla Sanjeevarao kolambipet colony Ganapavaram      | 500/-  |
| 5    | 25.08.22 | Helping the<br>Poor(Serving<br>Hearts) | II<br>B.Sc(MPC,MPCS,<br>BZC) | Old Couple iving in<br>Chanamilli Village<br>Nidamarru Mandal | 500/-  |