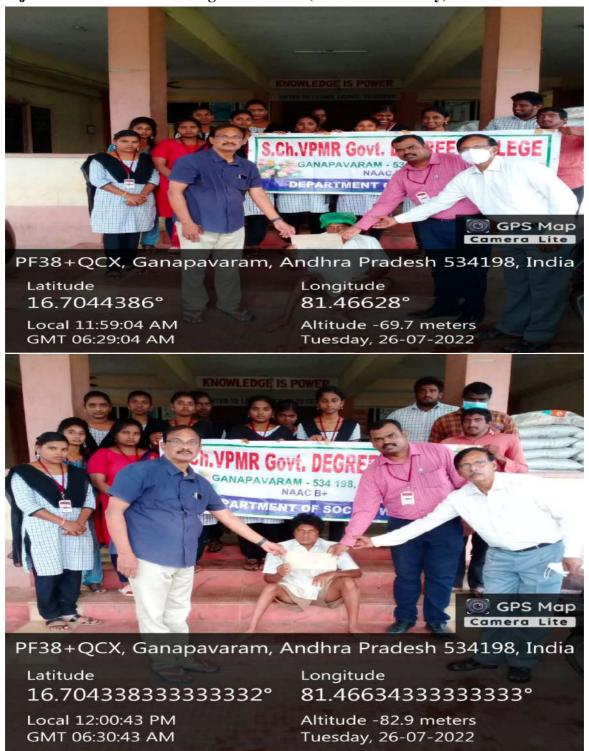

## II. Helping physically handicapped person- Department .Best Practices-II 26.07.2022

The department of social work organized best practice in the college premiss on 26.07.2022 at 12pm . The BA Social Work studends identified one physically handicapped person named sri K. Koteswararao who is physically handicapped by birth. Sri K.Koteswara Rao comes to the college and our Vice Principal Sri P.Madhu Raju staff and students have given Rs. 500/-(Five Hundred only) to him .

#### III. Helping physically handicapped person- Department .Best Practices-III on 29.08.2022

The department of social work organized best practice in the college premiss on 29.08.2022 at 12pm. The BA Social Work studends identified one physically handicapped person named sri S.Subrahmanyam who is physically handicapped by birth. Sri S.Subrahmanyam comes to the college and our Vice Principal Sri P.Madhu Raju staff and students have given Rs. 500/-(Five Hundred only) to him .