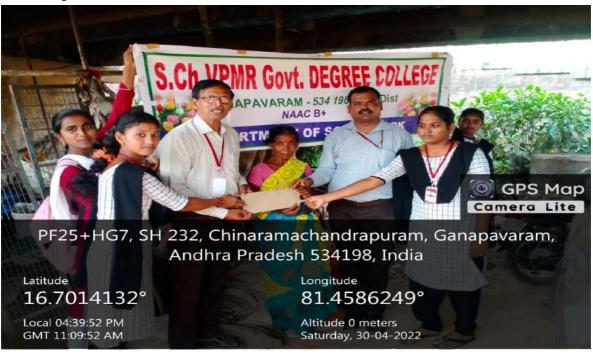

# I. Helping physically handicapped person- Department .Best Practices-II on 30.04.20

We visited Smt.Venkatalakshmi who is staying on Footpath nearby Local village bhunapalli have given amount of Rs . 500/-.on 30.04.2022 at 10 am . BA social work students participate in this activity, and also Dr .G . Venkataramana Incharge Department of telugu , Dr. G Venkata Rao Lecturer in social work participated in this best practice.

### Notice & Report on the Best Practice

| 2 Helping physically - H                                    | andicapped persons                                                                     |
|-------------------------------------------------------------|----------------------------------------------------------------------------------------|
| The Department of Soc                                       | ial work visited to                                                                    |
| Bhuvana falli Village on 301<br>Laxoni living under bridge, | Suffering from Physic                                                                  |
| given Ry 500+ Crive Hundredonly                             | ), on behalf of the                                                                    |
| - Department of Social work In<br>Practice on 30/04/22.     |                                                                                        |
|                                                             | Dest of Social work                                                                    |
| Principalion                                                | Department of Social Work<br>S.Ch.V.P.M.R. Govt. Degree College<br>GANAPAVARAM-534198. |
| Altending Staff / Students                                  | , All D                                                                                |
| 2. D. Deepikon                                              | 2 Siles le                                                                             |
| 4 8. Meun 16.                                               | y. CeAnul                                                                              |
| 5 y. Venkata Gai.                                           | <b>5.</b>                                                                              |
| 5 K. Kenn Ker.  8 f. S. Bev?                                |                                                                                        |
| 9 J. Marie                                                  |                                                                                        |
| 10 · K. Mighane                                             |                                                                                        |
|                                                             |                                                                                        |
|                                                             |                                                                                        |
|                                                             |                                                                                        |