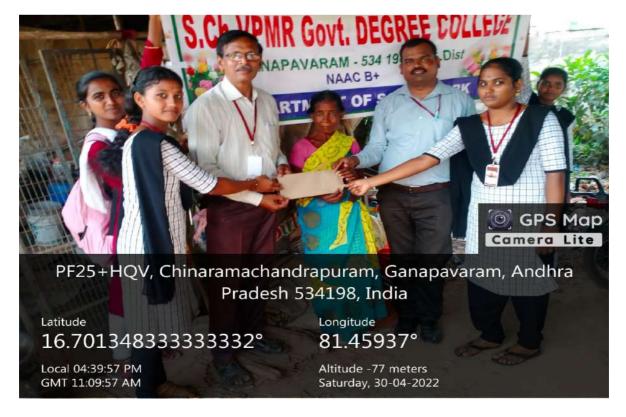

# I. Helping physically handicapped person- Department .Best Practices-II on 30.04.20

We visited Smt.Venkatalakshmi who is staying on Footpath nearby Local village bhunapalli have given amount of Rs . 500/-.on 30.04.2022 at 10 am . BA social work students participate in this activity, and also Dr .G . Venkataramana Incharge Department of telugu , Dr. G Venkata Rao Lecturer in social work participated in this best practice.

### Notice & Report on the Best Practice

| 2 Helping physically - H                                    | andicapped persons                                                                     |
|-------------------------------------------------------------|----------------------------------------------------------------------------------------|
| The Department of Soc                                       | ial work visited to                                                                    |
| Bhuvana falli Village on 301<br>Laxoni living under bridge, | Suffering from Physic                                                                  |
| given Ry 500+ Crive Hundredonly                             | ), on behalf of the                                                                    |
| - Department of Social work In<br>Practice on 30/04/22.     |                                                                                        |
|                                                             | Dest of Social work                                                                    |
| Principalion                                                | Department of Social Work<br>S.Ch.V.P.M.R. Govt. Degree College<br>GANAPAVARAM-534198. |
| Altending Staff / Students                                  | , All D                                                                                |
| 2. D. Deepikon                                              | 2 Siles le                                                                             |
| 4 8. Meun 16.                                               | y. CeAnul                                                                              |
| 5 y. Venkata Gai.                                           | <b>5.</b>                                                                              |
| 5 K. Kenn Ker.  8 f. S. Bev?                                |                                                                                        |
| 9 J. Marie                                                  |                                                                                        |
| 10 · K. Mighane                                             |                                                                                        |
|                                                             |                                                                                        |
|                                                             |                                                                                        |
|                                                             |                                                                                        |