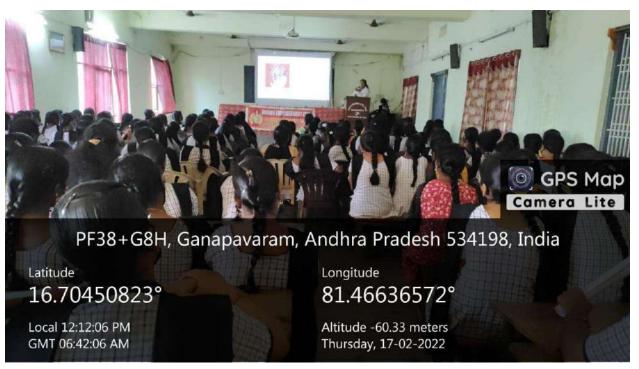

# WOMEN EMPOWERMENT CELL

Activity: Awareness Program on "Women Health and Hygiene"

Date: 17.02.2022

Resource Persons

1) Dr. Y. Mary Chaitanya MBBS, Siddhartha Medical College, Gannavaram

No. of Students Attended: 175

Report

The resource person detailed a balanced diet, menstrual hygiene, breast cancer and breast self-examination. After completion of the session, she interacted with girl students and cleared their queries.