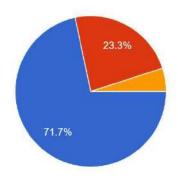

#### **Program Review by students**

Program Usefulness 60 responses

☆

 $\frac{1}{\sqrt{2}}$ 

☆

☆

 $\stackrel{\wedge}{\Rightarrow}$ 

☆ ☆

☆

Excellent

Good

Poor

\*\*\*\*\*\*\*\*\*

Very Good

☆

☆