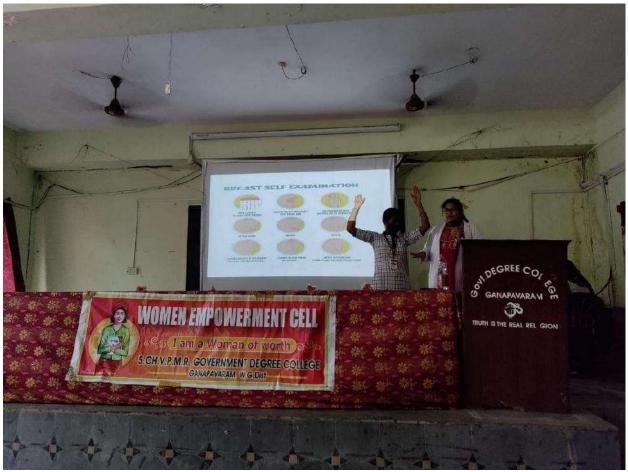

# WOMEN EMPOWERMENT CELL

Activity: Awareness Program on "Women Health and Hygiene"

Date: 17.02.2022

Resource Persons

1) Dr. Y. Mary Chaitanya MBBS, Siddhartha Medical College, Gannavaram

No. of Students Attended: 175

Report

The resource person detailed a balanced diet, menstrual hygiene, breast cancer and breast self-examination. After completion of the session, she interacted with girl students and cleared their queries.