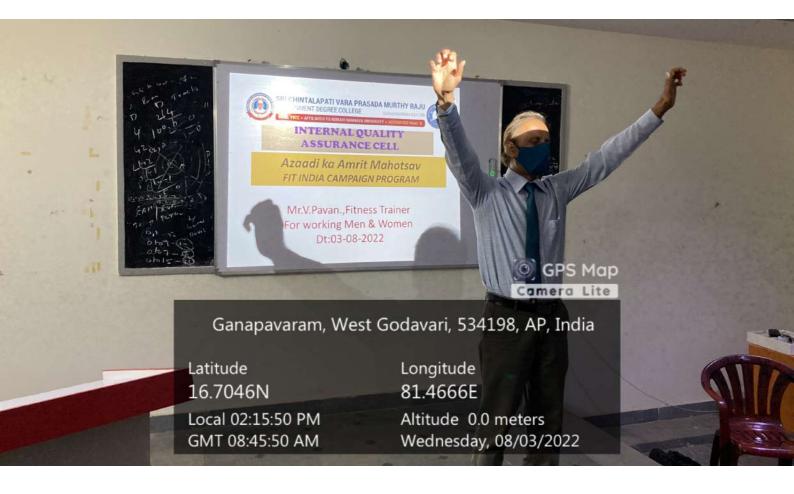

This is to submit that IQAC, is proposing to organize a fitness awareness program for the staff and students so as to enlighten them on physical fitness and health. Mr. V. Pavan, Fitness Trainer from Fitness India Campaign has kindly accepted to visit the college on 03.08.2022. Hence, you are requested to give permission to organize the program on the FN of 03.08.2022.

Thanking you, sir.

The IDDC conducted a fitness training program for the styf of the college ands FIT INDIA AWARENESS CAMPAIGH! initiated by the Govt of India. All the teaching and nonteaching staff look part in the braining program held in the smart room on 3-8-22. The Mester Trainer Mr. V. Pavan Joom Fit Indian Campaign spoke an thre need for Jitney for working professionals and gave Certain lary techniques for daily application in life.