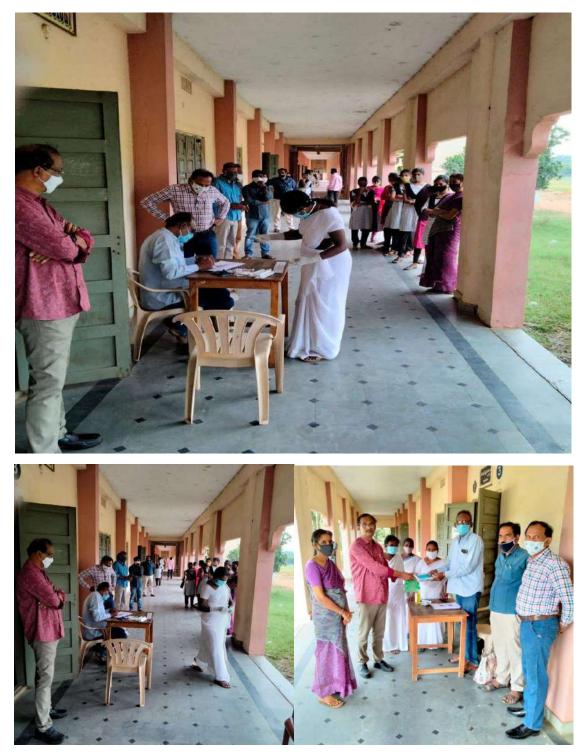

### REPORT

At the beginning of the fall of 2020, the opening of colleges and universities poses new challenges and accompanying risks for transmission on campuses and in their surrounding communities. Although the risk of severe health outcomes from COVID-19 in young adults without underlying health conditions is relatively low, faculty, university staff, and close contacts of college students at home and in the community might be at a considerably higher risk for severe illness and death if they were to become infected. In that situation a medical camp was conducted to check the spread of Covid-19, NSS unit and RRC of GDC, Ganapavaram organized a free Covid test camp in College premises on 24-11-2020. Total 69 samples were collected at the camp, of which none were tested positive.

### PICS RELATED TO COVID TEST CAMP dated 24.11.2020