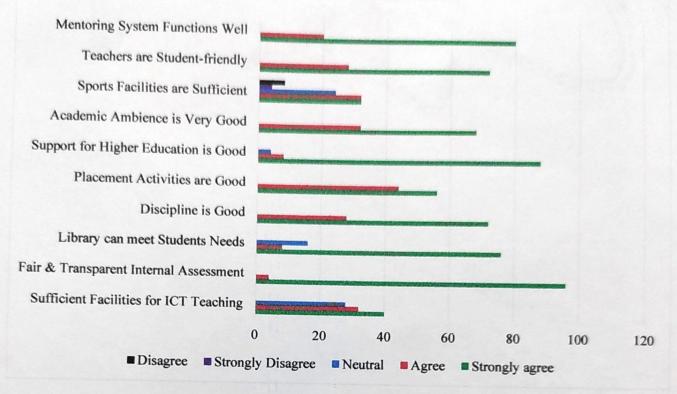

## SCHVPMR GOVERNMENT DEGREE COLLEGE, GANAPAVARAM

Parents Feedback Analysis - 2020-21

| SI.<br>No. | Parameter                                  | Strongly agree |    | Agree |    | Neutral |    | Strongly disagree |   | Disagree |   |
|------------|--------------------------------------------|----------------|----|-------|----|---------|----|-------------------|---|----------|---|
|            |                                            | No.            | %  | No.   | %  | No.     | %  | No.               | % | No.      | % |
| 1          | Sufficient facilities for ICT teaching     | 10             | 40 | 8     | 32 | 7       | 28 | 0                 | 0 | 0        | 0 |
| 2          | Fair & transparent internal assessment     | 24             | 96 | 1     | 4  | 0       | 0  | 0                 | 0 | 0        | 0 |
| 3          | Library can meet students' needs           | 19             | 76 | 2     | 8  | 4       | 16 | 0                 | 0 | 0        | 0 |
| 4          | Discipline is good                         | 18             | 72 | 7     | 28 | 0       | 0  | 0                 | 0 | 0        | 0 |
| 5          | Placement activities are good              | 14             | 56 | 11    | 44 | 0       | 0  | 0                 | 0 | 0        | 0 |
| 6          | Support for<br>Higher education<br>is good | 22             | 88 | 2     | 8  | 1       | 4  | 0                 | 0 | 0        | 0 |
| 7          | Academic<br>ambience is very<br>good       | 17             | 68 | 8     | 32 | 0       | 0  | 0                 | 0 | 0        | 0 |
| 8          | Sports facilities are sufficient           | 8              | 32 | 8     | 32 | 6       | 24 | 1                 | 4 | 2        | 8 |
| 9          | Teachers are student-friendly              | 18             | 72 | 7     | 28 | 0       | 0  | 0                 | 0 | 0        | 0 |
| 10         | Mentoring system functions well            | 20             | 80 | 5     | 20 | 0       | 0  | 0                 | 0 | 0 .      | 0 |