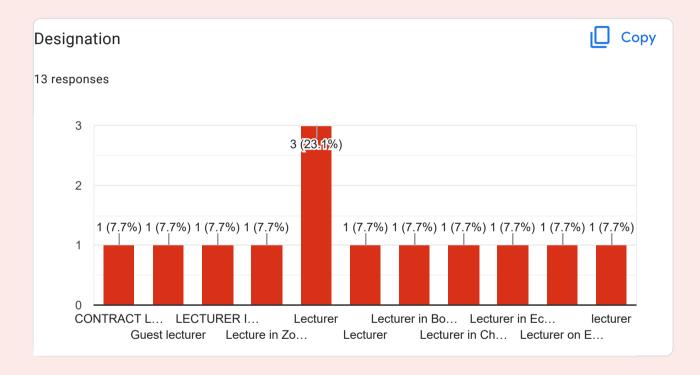

rao             |  |  |  |
| Penumala sowmya                      |  |  |  |
|                                      |  |  |  |























This content is neither created nor endorsed by Google. Report Abuse - Terms of Service - Privacy Policy

### Google Forms





## Feedback on Curriculum by Teachers

13 responses



# Name 13 responses AKKIRAJU THOTHARA P MADHURAJU Dr. K. Swarupa Rani Dr.GUNDLURU VENKATA RAMANA D.V.V.CH.SATYANARAYANA P V RAMESH BABU Dr Ch.Chaitanya SHAIK PARVEEN **NVNB Srinivasa Rao** Dr.G VENKATA RAO



Bobbili ranidurga
narasimha raju

#### Qualification

13 responses

MA, PH. D.

M.SC,,M Phil

MA, Ph.D

M.A.,M.Phil.,Ph.D.

M.A.,B.Ed.,AP.SET

MCA

Msc NET PhD

M.Sc, M.Phil

M.Sc

M.A, BEd,M.Phil,Ph.D.



M.com commerce

M.Tech(cs),M.SC(CS),M.sc(M),B.Ed.,





Proctor/Class-in-charge for 13 responses NO III B Sc II BA II B.Com I BA II BCOM(VOC) II BSC BZC I BZC III B.Sc BZC I II III BA



Class incharge

II B.SC(CS)

# Mobile number 13 responses 0949 260 6341 94440333037 9949971544 9000418264 8185011983 9533956715 9573602152 8555990444 9440510771 9440159135 0177600077



7032710989 9866386433













53.8%

7. Evaluation of semester end examinations is fair and the variation with internal assessment is well within the acceptable limits

13 responses

strongly agree

Agree

Neutral

Disagree

Strongly Disagree

Strongly Disagree







#### Feedback on Curriculum by Teachers



This content is neither created nor endorsed by Google. Report Abuse - Terms of Service - Privacy Policy

#### Google Forms