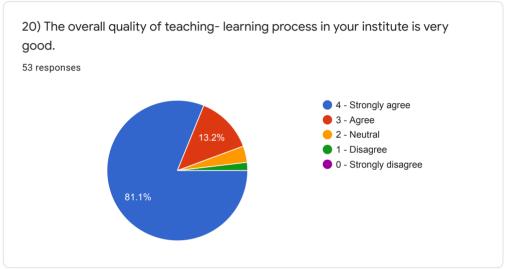

53 responses

**Publish analytics** 

21) Give three observations/suggestions to improve the overall teaching-learning experience in your institution.

53 responses

Good communication

SHOULD PROVIDE LEISURE TIME