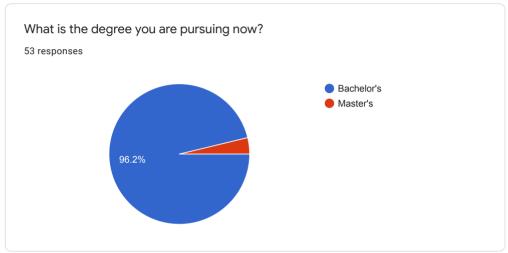

53 responses

**Publish analytics** 

21) Give three observations/suggestions to improve the overall teaching-learning experience in your institution.

53 responses

Good communication

SHOULD PROVIDE LEISURE TIME