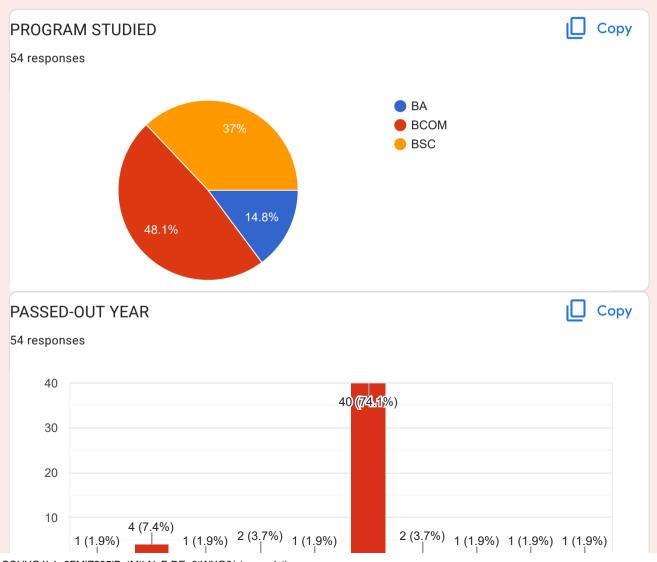

Foujiya                        |  |  |  |
| Mohammad asha                        |  |  |  |
| Budida.Ramya sri                     |  |  |  |
| D.sirisha                            |  |  |  |
| Thota sirisha                        |  |  |  |
| D.sirisha                            |  |  |  |
| Thota sirisha                        |  |  |  |
| Avula deepika                        |  |  |  |
| Manikanta nidamanuri                 |  |  |  |
| Budida Ramya sri                     |  |  |  |
| Thammu syamala                       |  |  |  |
| Y.geeta                              |  |  |  |
| SINGIDI JHANSIRANI                   |  |  |  |
| Kanchumarthi chandra rao             |  |  |  |
| Penumala sowmya                      |  |  |  |
|                                      |  |  |  |























This content is neither created nor endorsed by Google. Report Abuse - Terms of Service - Privacy Policy

### Google Forms





## Feedback on Curriculum by Teachers

13 responses



# Name 13 responses AKKIRAJU THOTHARA P MADHURAJU Dr. K. Swarupa Rani Dr.GUNDLURU VENKATA RAMANA D.V.V.CH.SATYANARAYANA P V RAMESH BABU Dr Ch.Chaitanya SHAIK PARVEEN **NVNB Srinivasa Rao** Dr.G VENKATA RAO



Bobbili ranidurga
narasimha raju

#### Qualification

13 responses

MA, PH. D.

M.SC,,M Phil

MA, Ph.D

M.A.,M.Phil.,Ph.D.

M.A.,B.Ed.,AP.SET

MCA

Msc NET PhD

M.Sc, M.Phil

M.Sc

M.A, BEd,M.Phil,Ph.D.



M.com commerce

M.Tech(cs),M.SC(CS),M.sc(M),B.Ed.,





Proctor/Class-in-charge for 13 responses NO III B Sc II BA II B.Com I BA II BCOM(VOC) II BSC BZC I BZC III B.Sc BZC I II III BA