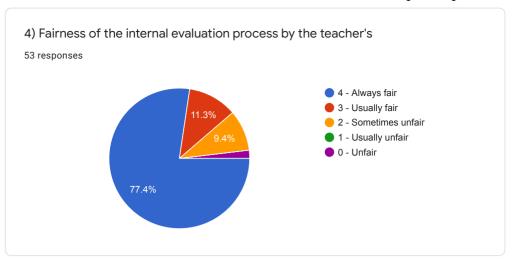

53 responses

**Publish analytics** 



































































21) Give three observations/suggestions to improve the overall teaching-learning experience in your institution.

53 responses

Good communication

SHOULD PROVIDE LEISURE TIME

Good

Good communication

Should give leisure time should provide games and sports factilities should provide playing time

SHOULD PROVIDE LEISURE TIME,SHOULD PROVIDE GAMES AND SPORTS FACILITIES

Ok

Nothing

SHOULD IMPROVE GAMES AND SPORTS FACILITIES



This content is neither created nor endorsed by Google. Report Abuse - Terms of Service - Privacy Policy

Google Forms



## SCHVPMR GOVERNMENT DEGREE COLLEGE, GANAPAVARAM

Parents Feedback Analysis - 2020-21

| SI.<br>No. | Parameter                                  | Strongly agree |    | Agree |    | Neutral |    | Stro