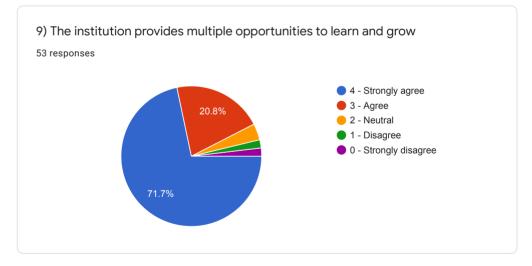

53 responses

**Publish analytics** 



































































21) Give three observations/suggestions to improve the overall teaching-learning experience in your institution.

53 responses

Good communication

SHOULD PROVIDE LEISURE TIME

Good

Good communication

Should give leisure time should provide games and sports factilities should provide playing time

SHOULD PROVIDE LEISURE TIME,SHOULD PROVIDE GAMES AND SPORTS FACILITIES

Ok

Nothing

SHOULD IMPROVE GAMES AND SPORTS FACILITIES



This content is neither created nor endorsed by Google. Report Abuse - Terms of Service - Privacy Policy

Google Forms



## SCHVPMR GOVERNMENT DEGREE COLLEGE, GANAPAVARAM

Parents Feedback Analysis - 2020-21

| SI.<br>No. | Parameter                                  | Strongly agree |    | Agree |    | Neutral |    | Strongly disagre