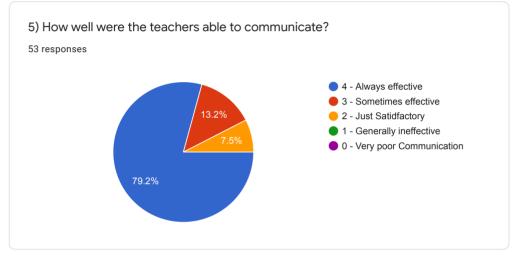

53 responses

**Publish analytics** 



































































21) Give three observations/suggestions to improve the overall teaching-learning experience in your institution.

53 responses

Good communication

SHOULD PROVIDE LEISURE TIME

Good

Good communication

Should give leisure time should provide games and sports factilities should provide playing time

SHOULD PROVIDE LEISURE TIME,SHOULD PROVIDE GAMES AND SPORTS FACILITIES

Ok

Nothing

SHOULD IMPROVE GAMES AND SPORTS FACILITIES



This content is neither created nor endorsed by Google. Report Abuse - Terms of Service - Privacy Policy

Google Forms



## SCHVPMR GOVERNMENT DEGREE COLLEGE, GANAPAVARAM

Parents Feedback Analysis - 2020-21

| SI.<br>No. | Parameter                                  | Strongly agree |    | Agree |    | Neutral |    | Strong