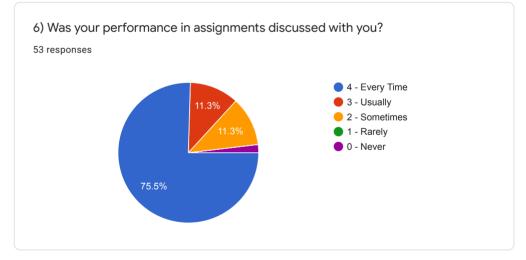

53 responses

**Publish analytics** 



































































21) Give three observations/suggestions to improve the overall teaching-learning experience in your institution.

53 responses

Good communication

SHOULD PROVIDE LEISURE TIME

Good

Good communication

Should give leisure time should provide games and sports factilities should provide playing time

SHOULD PROVIDE LEISURE TIME,SHOULD PROVIDE GAMES AND SPORTS FACILITIES

Ok

Nothing

SHOULD IMPROVE GAMES AND SPORTS FACILITIES



This content is neither created nor endorsed by Google. Report Abuse - Terms of Service - Privacy Policy

Google Forms



## SCHVPMR GOVERNMENT DEGREE COLLEGE, GANAPAVARAM

Parents Feedback Analysis - 2020-21

| SI.<br>No. | Parameter                                  | Strongly agree |    | Agree |    | Neutral |    | Strongly