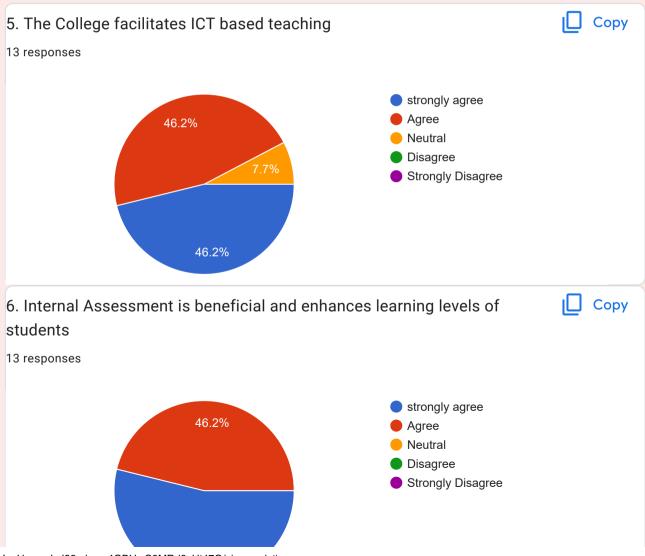

# Mobile number 13 responses 0949 260 6341 94440333037 9949971544 9000418264 8185011983 9533956715 9573602152 8555990444 9440510771 9440159135 0177600077

7032710989 9866386433

53.8%

7. Evaluation of semester end examinations is fair and the variation with internal assessment is well within the acceptable limits

13 responses

strongly agree

Agree

Neutral

Disagree

Strongly Disagree

Strongly Disagree