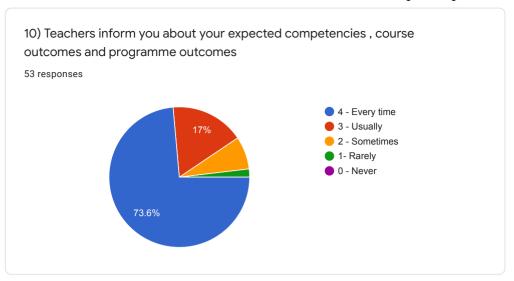

53 responses

**Publish analytics** 



































































21) Give three observations/suggestions to improve the overall teaching-learning experience in your institution.

53 responses

Good communication

SHOULD PROVIDE LEISURE TIME

Good

Good communication

Should give leisure time should provide games and sports factilities should provide playing time

SHOULD PROVIDE LEISURE TIME,SHOULD PROVIDE GAMES AND SPORTS FACILITIES

Ok

Nothing

SHOULD IMPROVE GAMES AND SPORTS FACILITIES



This content is neither created nor endorsed by Google. Report Abuse - Terms of Service - Privacy Policy

Google Forms



## SCHVPMR GOVERNMENT DEGREE COLLEGE, GANAPAVARAM

Parents Feedback Analysis - 2020-21

| SI.<br>No. | Parameter                                  | Strongly agree |    | Agree |    | Neutral |    | Strongly disagree |