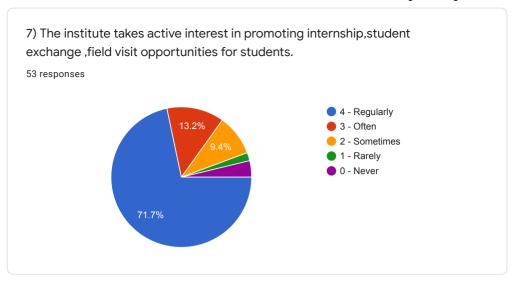

53 responses

**Publish analytics** 



































































21) Give three observations/suggestions to improve the overall teaching-learning experience in your institution.

53 responses

Good communication

SHOULD PROVIDE LEISURE TIME

Good

Good communication

Should give leisure time should provide games and sports factilities should provide playing time

SHOULD PROVIDE LEISURE TIME,SHOULD PROVIDE GAMES AND SPORTS FACILITIES

Ok

Nothing

SHOULD IMPROVE GAMES AND SPORTS FACILITIES



This content is neither created nor endorsed by Google. Report Abuse - Terms of Service - Privacy Policy

Google Forms



## SCHVPMR GOVERNMENT DEGREE COLLEGE, GANAPAVARAM

Parents Feedback Analysis - 2020-21

| SI.<br>No. | Parameter                                  | Strongly agree |    | Agree |    | Neutral |    | Strongly dis