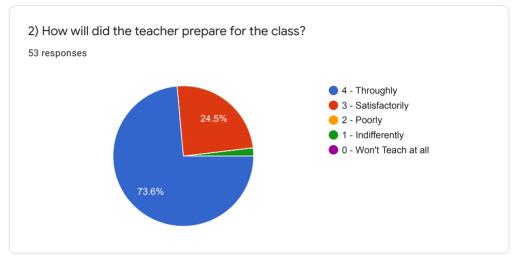

53 responses

**Publish analytics** 



































































21) Give three observations/suggestions to improve the overall teaching-learning experience in your institution.

53 responses

Good communication

SHOULD PROVIDE LEISURE TIME

Good

Good communication

Should give leisure time should provide games and sports factilities should provide playing time

SHOULD PROVIDE LEISURE TIME,SHOULD PROVIDE GAMES AND SPORTS FACILITIES

Ok

Nothing

SHOULD IMPROVE GAMES AND SPORTS FACILITIES



This content is neither created nor endorsed by Google. Report Abuse - Terms of Service - Privacy Policy

Google Forms



## SCHVPMR GOVERNMENT DEGREE COLLEGE, GANAPAVARAM

Parents Feedback Analysis - 2020-21

| SI.<br>No. | Parameter                                  | Strongly agree |    | Agree |    | Neutral |