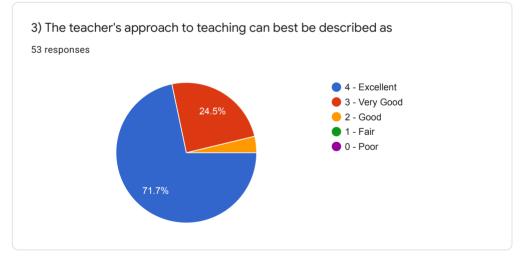

53 responses

**Publish analytics** 



































































21) Give three observations/suggestions to improve the overall teaching-learning experience in your institution.

53 responses

Good communication

SHOULD PROVIDE LEISURE TIME

Good

Good communication

Should give leisure time should provide games and sports factilities should provide playing time

SHOULD PROVIDE LEISURE TIME,SHOULD PROVIDE GAMES AND SPORTS FACILITIES

Ok

Nothing

SHOULD IMPROVE GAMES AND SPORTS FACILITIES



This content is neither created nor endorsed by Google. Report Abuse - Terms of Service - Privacy Policy

Google Forms



## SCHVPMR GOVERNMENT DEGREE COLLEGE, GANAPAVARAM

Parents Feedback Analysis - 2020-21

| SI.<br>No. | Parameter                                  | Strongly agree |    | Agree |    | Neutral |    |