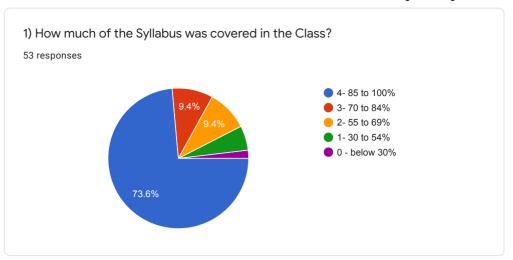

53 responses

**Publish analytics** 



































































21) Give three observations/suggestions to improve the overall teaching-learning experience in your institution.

53 responses

Good communication

SHOULD PROVIDE LEISURE TIME

Good

Good communication

Should give leisure time should provide games and sports factilities should provide playing time

SHOULD PROVIDE LEISURE TIME,SHOULD PROVIDE GAMES AND SPORTS FACILITIES

Ok

Nothing

SHOULD IMPROVE GAMES AND SPORTS FACILITIES



This content is neither created nor endorsed by Google. Report Abuse - Terms of Service - Privacy Policy

Google Forms



## SCHVPMR GOVERNMENT DEGREE COLLEGE, GANAPAVARAM

Parents Feedback Analysis - 2020-21

| SI.<br>No. | Parameter                                  | Strongly agree |    | Agree |    | Neutral |