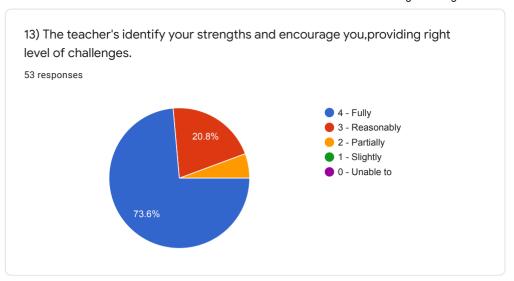

53 responses

**Publish analytics** 



































































21) Give three observations/suggestions to improve the overall teaching-learning experience in your institution.

53 responses

Good communication

SHOULD PROVIDE LEISURE TIME

Good

Good communication

Should give leisure time should provide games and sports factilities should provide playing time

SHOULD PROVIDE LEISURE TIME,SHOULD PROVIDE GAMES AND SPORTS FACILITIES

Ok

Nothing

SHOULD IMPROVE GAMES AND SPORTS FACILITIES



This content is neither created nor endorsed by Google. Report Abuse - Terms of Service - Privacy Policy

Google Forms



## SCHVPMR GOVERNMENT DEGREE COLLEGE, GANAPAVARAM

Parents Feedback Analysis - 2020-21

| SI.<br>No. | Parameter                                  | Strongly agree |    | Agree |    | Neutral |    | Strongly disagree |   | Disa