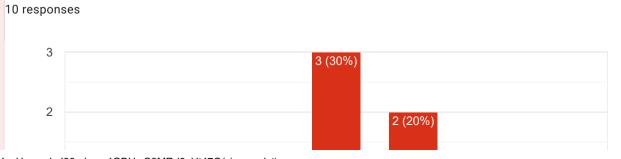

# Mobile number 13 responses 0949 260 6341 94440333037 9949971544 9000418264 8185011983 9533956715 9573602152 8555990444 9440510771 9440159135 0177600077

7032710989 9866386433

53.8%

7. Evaluation of semester end examinations is fair and the variation with internal assessment is well within the acceptable limits

13 responses

strongly agree

Agree

Neutral

Disagree

Strongly Disagree

Strongly Disagree