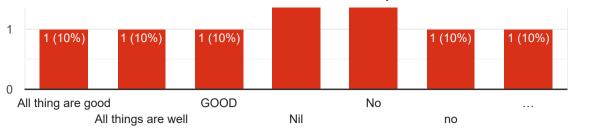

53 responses

**Publish analytics** 

21) Give three observations/suggestions to improve the overall teaching-learning experience in your institution.

53 responses

Good communication

SHOULD PROVIDE LEISURE TIME

Good

Good communication

Should give leisure time should provide games and sports factilities should provide playing time

SHOULD PROVIDE LEISURE TIME,SHOULD PROVIDE GAMES AND SPORTS FACILITIES

Ok

Nothing

SHOULD IMPROVE GAMES AND SPORTS FACILITIES