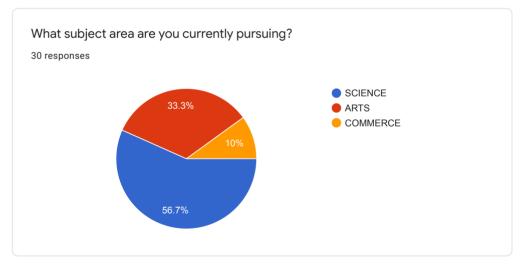

53 responses

**Publish analytics** 



































































21) Give three observations/suggestions to improve the overall teaching-learning experience in your institution.

53 responses

Good communication

SHOULD PROVIDE LEISURE TIME

Good

Good communication

Should give leisure time should provide games and sports factilities should provide playing time

SHOULD PROVIDE LEISURE TIME,SHOULD PROVIDE GAMES AND SPORTS FACILITIES

Ok

Nothing

SHOULD IMPROVE GAMES AND SPORTS FACILITIES



This content is neither created nor endorsed by Google. Report Abuse - Terms of Service - Privacy Policy

Google Forms



## SCHVPMR GOVERNMENT DEGREE COLLEGE, GANAPAVARAM

Parents Feedback Analysis - 2020-21

| SI.<br>No. | Parameter                                  | Strongly agree |    | Agree |    | Neutral