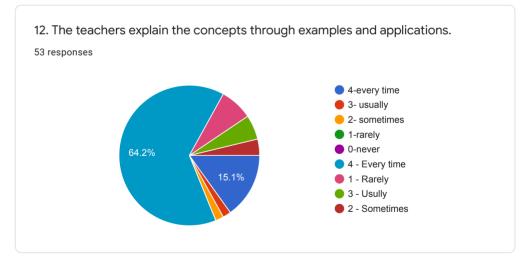

53 responses

**Publish analytics** 



































































21) Give three observations/suggestions to improve the overall teaching-learning experience in your institution.

53 responses

Good communication

SHOULD PROVIDE LEISURE TIME

Good

Good communication

Should give leisure time should provide games and sports factilities should provide playing time

SHOULD PROVIDE LEISURE TIME,SHOULD PROVIDE GAMES AND SPORTS FACILITIES

Ok

Nothing

SHOULD IMPROVE GAMES AND SPORTS FACILITIES



This content is neither created nor endorsed by Google. Report Abuse - Terms of Service - Privacy Policy

Google Forms



## SCHVPMR GOVERNMENT DEGREE COLLEGE, GANAPAVARAM

Parents Feedback Analysis - 2020-21

| SI.<br>No. | Parameter                                  | Strongly agree |    | Agree |    | Neutral |    | Strongly disagree |   |