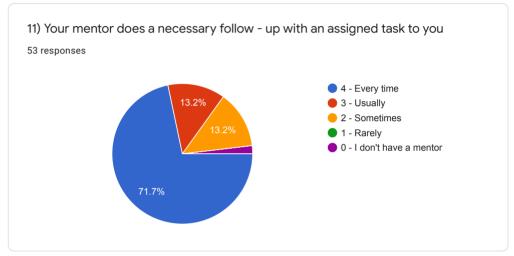

53 responses

**Publish analytics** 



































































21) Give three observations/suggestions to improve the overall teaching-learning experience in your institution.

53 responses

Good communication

SHOULD PROVIDE LEISURE TIME

Good

Good communication

Should give leisure time should provide games and sports factilities should provide playing time

SHOULD PROVIDE LEISURE TIME,SHOULD PROVIDE GAMES AND SPORTS FACILITIES

Ok

Nothing

SHOULD IMPROVE GAMES AND SPORTS FACILITIES



This content is neither created nor endorsed by Google. Report Abuse - Terms of Service - Privacy Policy

Google Forms



## SCHVPMR GOVERNMENT DEGREE COLLEGE, GANAPAVARAM

Parents Feedback Analysis - 2020-21

| SI.<br>No. | Parameter                                  | Strongly agree |    | Agree |    | Neutral |    | Strongly disagree |