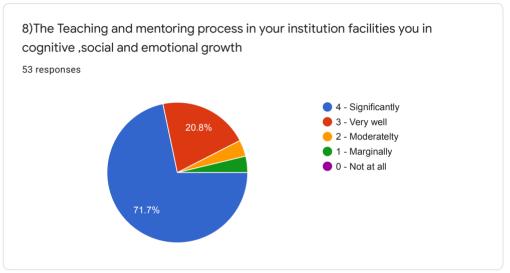

53 responses

**Publish analytics** 



































































21) Give three observations/suggestions to improve the overall teaching-learning experience in your institution.

53 responses

Good communication

SHOULD PROVIDE LEISURE TIME

Good

Good communication

Should give leisure time should provide games and sports factilities should provide playing time

SHOULD PROVIDE LEISURE TIME,SHOULD PROVIDE GAMES AND SPORTS FACILITIES

Ok

Nothing

SHOULD IMPROVE GAMES AND SPORTS FACILITIES



This content is neither created nor endorsed by Google. Report Abuse - Terms of Service - Privacy Policy

Google Forms



## SCHVPMR GOVERNMENT DEGREE COLLEGE, GANAPAVARAM

Parents Feedback Analysis - 2020-21

| SI.<br>No. | Parameter                                  | Strongly agree |    | Agree |    | Neutral |    | Strongly disag