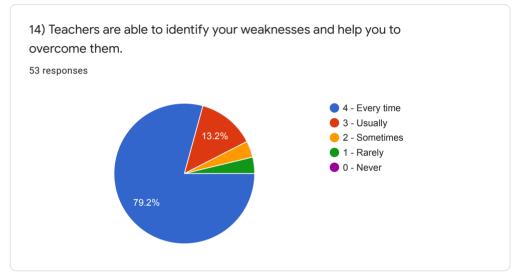

53 responses

**Publish analytics** 



































































21) Give three observations/suggestions to improve the overall teaching-learning experience in your institution.

53 responses

Good communication

SHOULD PROVIDE LEISURE TIME

Good

Good communication

Should give leisure time should provide games and sports factilities should provide playing time

SHOULD PROVIDE LEISURE TIME,SHOULD PROVIDE GAMES AND SPORTS FACILITIES

Ok

Nothing

SHOULD IMPROVE GAMES AND SPORTS FACILITIES



This content is neither created nor endorsed by Google. Report Abuse - Terms of Service - Privacy Policy

Google Forms



## SCHVPMR GOVERNMENT DEGREE COLLEGE, GANAPAVARAM

Parents Feedback Analysis - 2020-21

| SI.<br>No. | Parameter                                  | Strongly agree |    | Agree |    | Neutral |    | Strongly disagree |   | Disagr