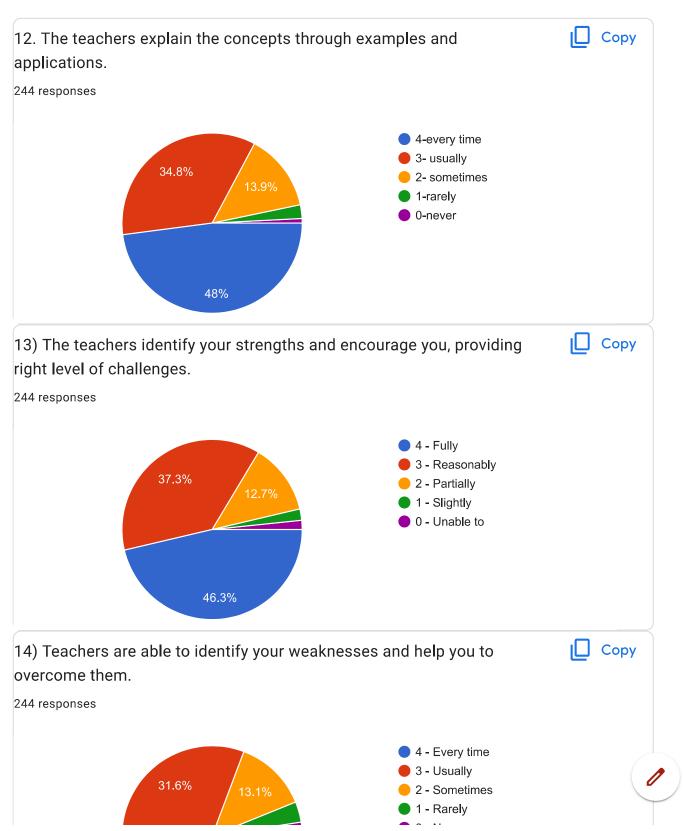

Sheik manisha

20) The overall quality of teaching- learning process in your institute is very good.

244 responses

4 - Strongly agree
3 - Agree
2 - Neutral
1 - Disagree

21) Give three observations/suggestions to improve the overall teaching-learning experience in your institution.