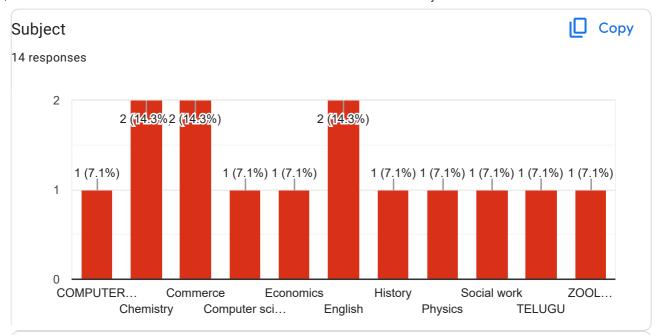

## Google Forms

| Feedback on Curriculum by Teachers 14 responses |  |  |  |
|-------------------------------------------------|--|--|--|
| Name of the Lecturer                            |  |  |  |
| 14 responses                                    |  |  |  |
| Dr. K. Swarupa Rani                             |  |  |  |
| R.narasimha raju                                |  |  |  |
| D.V.V.CH.SATYANARAYANA                          |  |  |  |
| SHAIK PARVEEN                                   |  |  |  |
| P V RAMESH BABU                                 |  |  |  |
| Dr.G.VENKATA RAMANA                             |  |  |  |
| Pasupuleti BalaManikanta                        |  |  |  |
| NVNB Srinivasa Rao                              |  |  |  |
| P MADHU RAJU                                    |  |  |  |
| SHAIK MOIN ANSARI                               |  |  |  |
| Dr. Ch. Anuradha                                |  |  |  |
| Dr T. Akkiraju                                  |  |  |  |