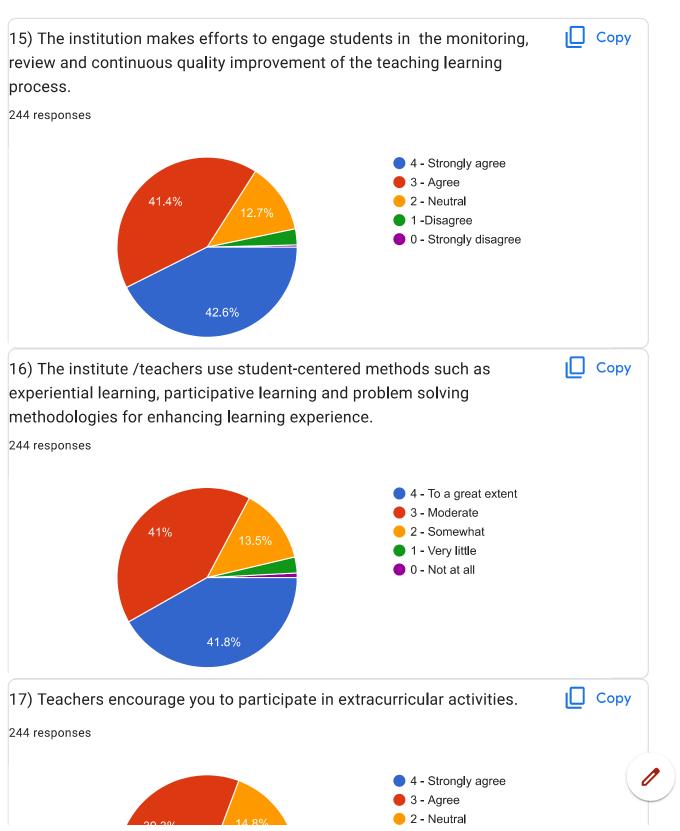

Sheik manisha

20) The overall quality of teaching- learning process in your institute is very good.

244 responses

4 - Strongly agree
3 - Agree
2 - Neutral
1 - Disagree

21) Give three observations/suggestions to improve the overall teaching-learning experience in your institution.