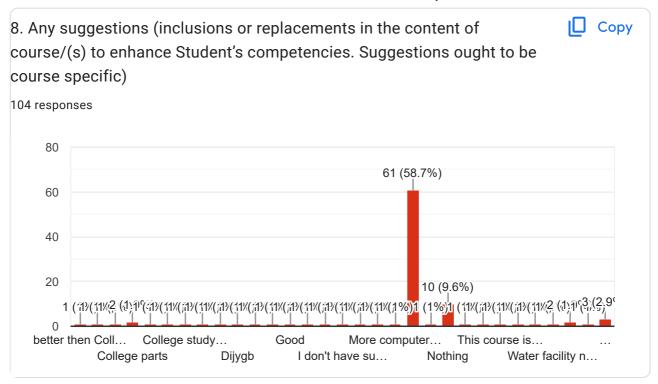

|  |
| 9666875042                                     |  |
| 9390417079                                     |  |
| 9666272040                                     |  |
| 9292757687                                     |  |
| 8688203227                                     |  |
| 9966266546                                     |  |
| 9491227587                                     |  |
| 8106153287                                     |  |
| 9959217032                                     |  |
| 9866257575                                     |  |
| 7569693922                                     |  |
| 8309466679                                     |  |
| 9440881826                                     |  |
| 8555935959                                     |  |























This content is neither created nor endorsed by Google. Report Abuse - Terms of Service - Privacy Policy

#### Google Forms





# Sri Chintalapati Varaprasada Murthy Raju Government Degree College

### FEEDBACK FROM STAKEHOLDERS for 2021-22 ACADEMIC YEAR

#### ACTION TAKEN REPORT (ATR)

Student Satisfaction Survey was conducted online and students' feedback on curriculum and college was taken online in the months of April and May 2022 at the end of the Odd Semester for all 3 years of students.

The report was placed before the College Planning and Development Council (CPDC) on 13.06.22 and 28.09.22. As per the resolutions taken in the CPDC meeting, the measures (action) taken are as mentioned below.

- · Wifi facility was reestablished and shared to all.
- Mandal Level Selections for CM