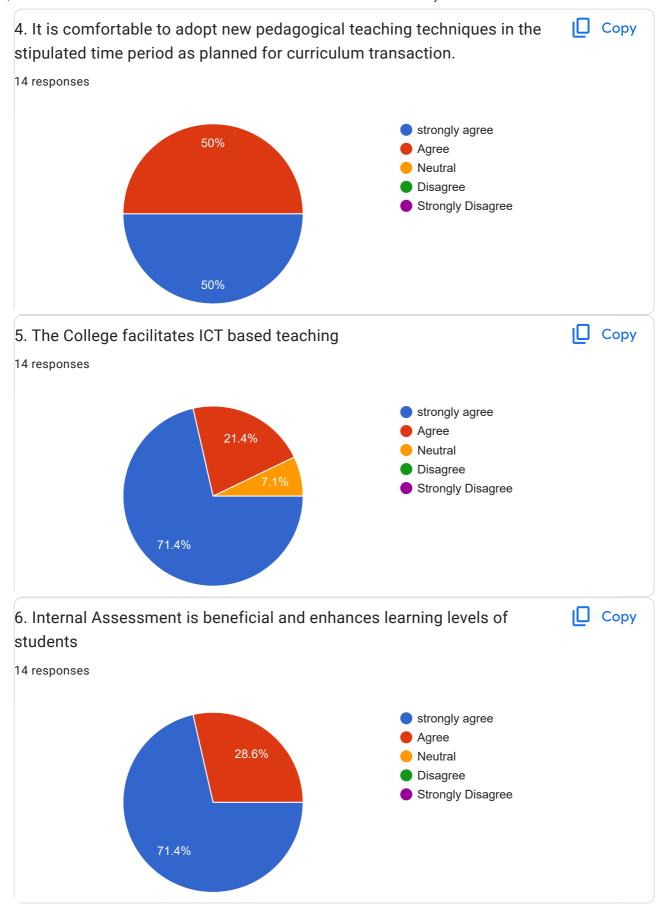

|  |  |
| SHAIK PARVEEN                                   |  |  |  |
| P V RAMESH BABU                                 |  |  |  |
| Dr.G.VENKATA RAMANA                             |  |  |  |
| Pasupuleti BalaManikanta                        |  |  |  |
| NVNB Srinivasa Rao                              |  |  |  |
| P MADHU RAJU                                    |  |  |  |
| SHAIK MOIN ANSARI                               |  |  |  |
| Dr. Ch. Anuradha                                |  |  |  |
| Dr T. Akkiraju                                  |  |  |  |



Seelanki venkannababu

Dr G Venkata Rao





14 responses

II BA

II b sc(cs)

I BA

I BZC

II BCOM(VOC)

II B.Sc

I BCOM(GENERAL) AND II BCOM (GENERAL)

III BSc(MPC)

Class-in-charge

2nd B.Sc

1st cbz

IQAC

2 b.com GEN

3 Rd B A













This content is neither created nor endorsed by Google. Report Abuse - Terms of Service - Privacy Policy

## Google Forms





# Feedback on Curriculum by Alumni

115 responses



# Name of the alumni (Old student) 115 responses T Sai Ganesh Dangeti Satyanarayana Achutha lakshmi durga Thota Yesu Madhu Sri Y. D. JHANSI RANI **HEMA BETU** Gangumolu Madhavi Saisupriya konchada M Bhimeswara Rao A B V SUBBA LAKSHMI Perikala Rambabu Uppalapati Ramachandra Raju Supriya Sai durga maddipatla Kode Naga Venkata Lakshmi Chandraka Manda Sai Babu karanam Venkata ramesh chennu Alla Sri pavani Sandhya Rani mugada Kanchumarthi.chandra rao

| Manda santhosh kumar                     |
|------------------------------------------|
| Gowri shankar pandranki                  |
| Pavani nimmala