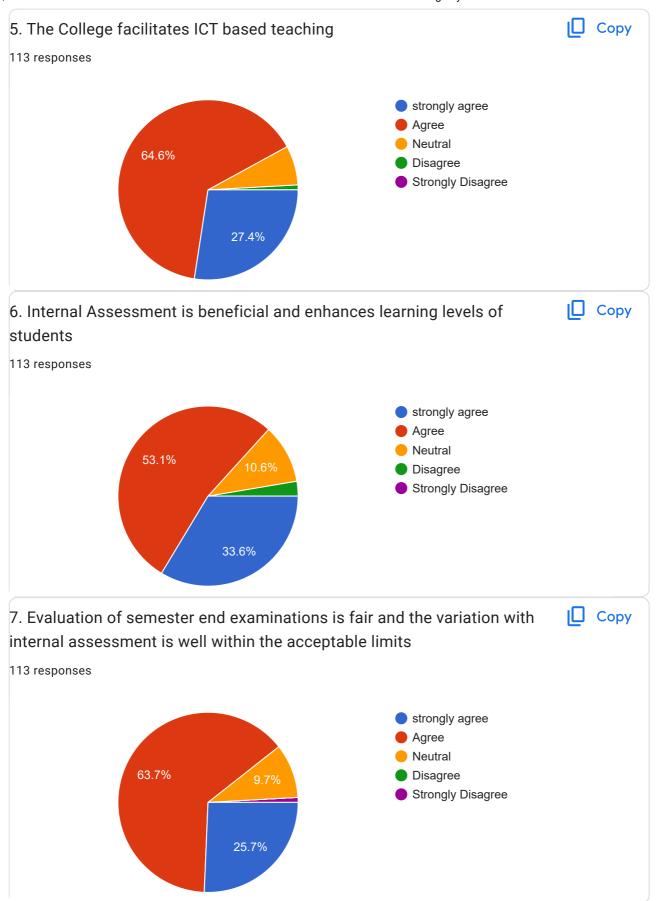

|
| 0405000407                      |  |
| 8185828437                      |  |
| 9848075593                      |  |
| 7993750466                      |  |
|                                 |  |
| 6304298784                      |  |
| 7075081059                      |  |
| 8639970773                      |  |
| 0039970773                      |  |
| 9618323559                      |  |
| 9912337283                      |  |
|                                 |  |
| 9381054492                      |  |
| 9391292916                      |  |
| 9177377739                      |  |
|                                 |  |
| 8977237042                      |  |
| 9010420983                      |  |
| 6001040100                      |  |
| 6301849100                      |  |

























| 10. Any suggestions? Please write specifically 93 responses     |  |
|-----------------------------------------------------------------|--|
| No                                                              |  |
| No suggestions                                                  |  |
| Nothing                                                         |  |
| No suggestions                                                  |  |
| Nothing                                                         |  |
| Good                                                            |  |
| Good                                                            |  |
| Using LCD projectors                                            |  |
| Only govt lecturers in facility                                 |  |
|