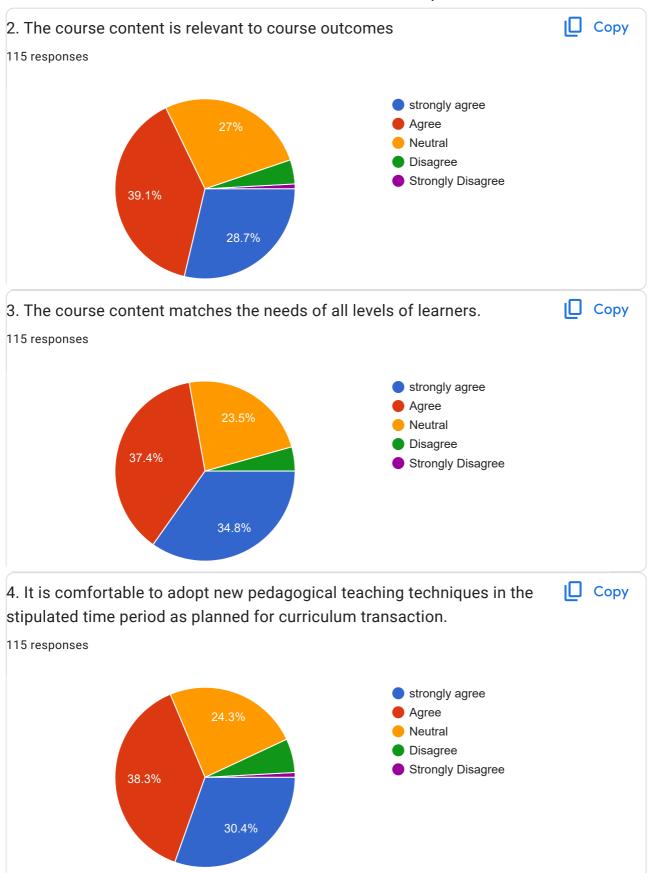

|  |
| 9666875042                                     |  |
| 9390417079                                     |  |
| 9666272040                                     |  |
| 9292757687                                     |  |
| 8688203227                                     |  |
| 9966266546                                     |  |
| 9491227587                                     |  |
| 8106153287                                     |  |
| 9959217032                                     |  |
| 9866257575                                     |  |
| 7569693922                                     |  |
| 8309466679                                     |  |
| 9440881826                                     |  |
| 8555935959                                     |  |























This content is neither created nor endorsed by Google. Report Abuse - Terms of Service - Privacy Policy

#### Google Forms





# Sri Chintalapati Varaprasada Murthy Raju Government Degree College

### FEEDBACK FROM STAKEHOLDERS for 2021-22 ACADEMIC YEAR

#### ACTION TAKEN REPORT (ATR)

Student Satisfaction Survey was conducted online and students' feedback on curriculum and college was taken online in the months of April and May 2022 at the end of the Odd Semester for all 3 years of students.

The report was placed before the College Planning and Development Council (CPDC) on 13.06.22 and 28.09.22. As per the resolutions taken in the CPDC meeting, the measures (action) taken are as mentioned below.

- · Wifi facility was reestablished and shared to all.
- Mandal Level Selection