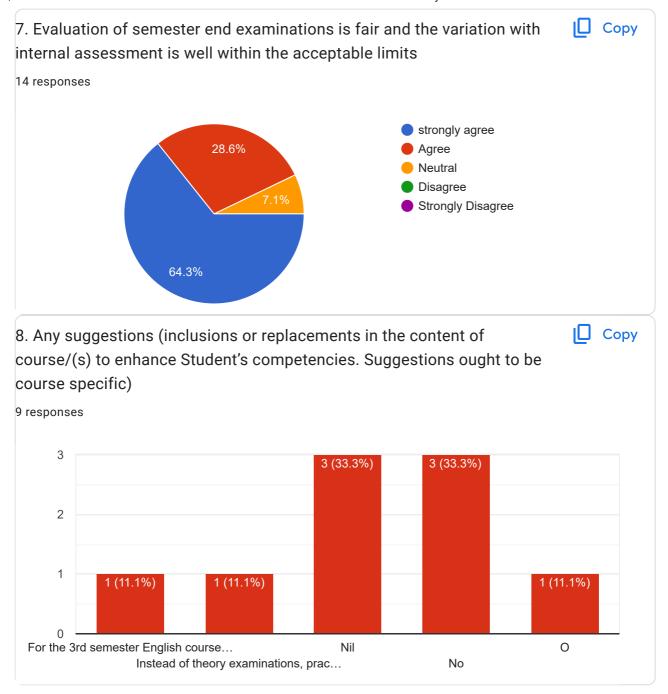

|  |
| SHAIK PARVEEN                                   |  |  |  |
| P V RAMESH BABU                                 |  |  |  |
| Dr.G.VENKATA RAMANA                             |  |  |  |
| Pasupuleti BalaManikanta                        |  |  |  |
| NVNB Srinivasa Rao                              |  |  |  |
| P MADHU RAJU                                    |  |  |  |
| SHAIK MOIN ANSARI                               |  |  |  |
| Dr. Ch. Anuradha                                |  |  |  |
| Dr T. Akkiraju                                  |  |  |  |



Seelanki venkannababu

Dr G Venkata Rao





14 responses

II BA

II b sc(cs)

I BA

I BZC

II BCOM(VOC)

II B.Sc

I BCOM(GENERAL) AND II BCOM (GENERAL)

III BSc(MPC)

Class-in-charge

2nd B.Sc

1st cbz

IQAC

2 b.com GEN

3 Rd B A













This content is neither created nor endorsed by Google. Report Abuse - Terms of Service - Privacy Policy

## Google Forms





# Feedback on Curriculum by Alumni

115 responses



# Name of the alumni (Old student) 115 responses T Sai Ganesh Dangeti Satyanarayana Achutha lakshmi durga Thota Yesu Madhu Sri Y. D. JHANSI RANI **HEMA BETU** Gangumolu Madhavi Saisupriya konchada M Bhimeswara Rao A B V SUBBA LAKSHMI Perikala Rambabu Uppalapati Ramachandra Raju Supriya Sai durga maddipatla Kode Naga Venkata Lakshmi Chandraka Manda Sai Babu karanam Venkata ramesh chennu Alla Sri pavani Sandhya Rani mugada Kanchumarthi.chandra rao

| Manda santhosh kumar                     |
|------------------------------------------|
| Gowri shankar pandranki                  |
| Pavani nimmala