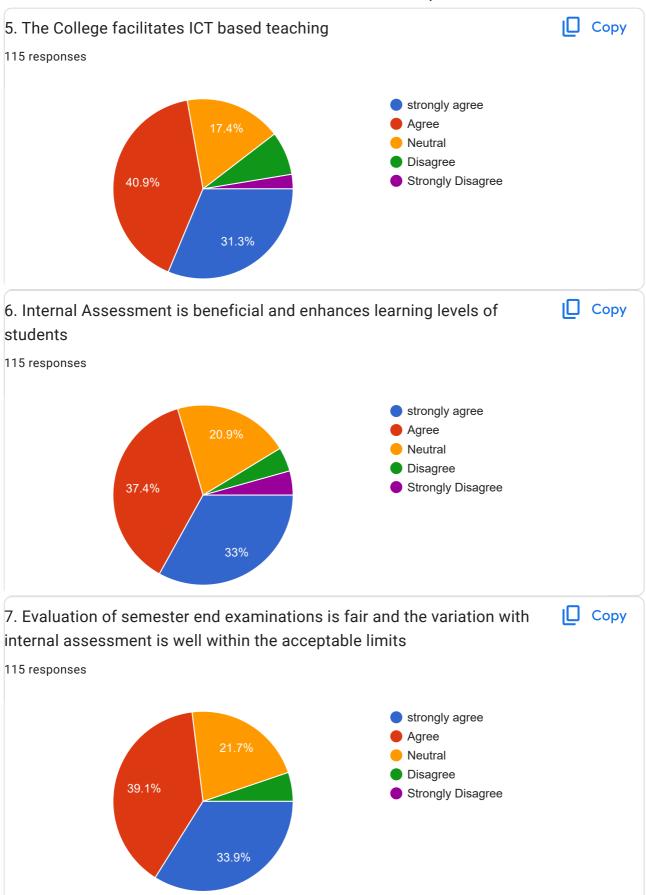

|  |
| 9666875042                                     |  |
| 9390417079                                     |  |
| 9666272040                                     |  |
| 9292757687                                     |  |
| 8688203227                                     |  |
| 9966266546                                     |  |
| 9491227587                                     |  |
| 8106153287                                     |  |
| 9959217032                                     |  |
| 9866257575                                     |  |
| 7569693922                                     |  |
| 8309466679                                     |  |
| 9440881826                                     |  |
| 8555935959                                     |  |























This content is neither created nor endorsed by Google. Report Abuse - Terms of Service - Privacy Policy

#### Google Forms





# Sri Chintalapati Varaprasada Murthy Raju Government Degree College

### FEEDBACK FROM STAKEHOLDERS for 2021-22 ACADEMIC YEAR

#### ACTION TAKEN REPORT (ATR)

Student Satisfaction Survey was conducted online and students' feedback on curriculum and college was taken online in the months of April and May 2022 at the end of the Odd Semester for all 3 years of students.

The report was placed before the College Planning and Development Council (CPDC) on 13.06.22 and 28.09.22. As per the resolutions taken in the CPDC meeting, the measures (action) taken are as mentioned below.

- · Wifi facility was reestablished and shared to all.
- Mandal Level Selections fo