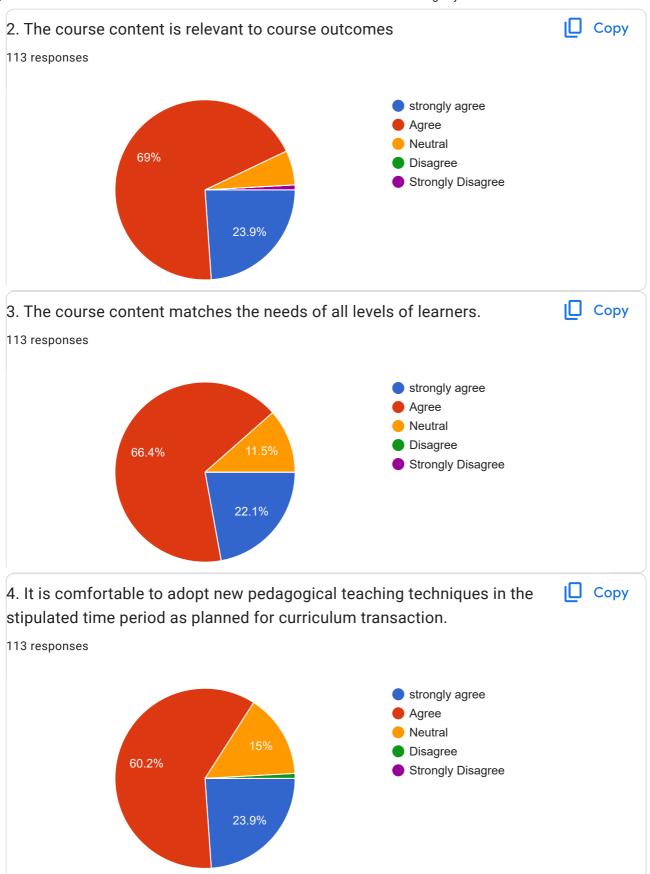

|  |
| 0405000407                      |  |
| 8185828437                      |  |
| 9848075593                      |  |
| 7993750466                      |  |
|                                 |  |
| 6304298784                      |  |
| 7075081059                      |  |
| 8639970773                      |  |
| 0039970773                      |  |
| 9618323559                      |  |
| 9912337283                      |  |
|                                 |  |
| 9381054492                      |  |
| 9391292916                      |  |
| 9177377739                      |  |
|                                 |  |
| 8977237042                      |  |
| 9010420983                      |  |
| 6001040100                      |  |
| 6301849100                      |  |

























| 10. Any suggestions? Please write specifically 93 responses     |  |
|-----------------------------------------------------------------|--|
| No                                                              |  |
| No suggestions                                                  |  |
| Nothing                                                         |  |
| No suggestions                                                  |  |
| Nothing                                                         |  |
| Good                                                            |  |
| Good                                                            |  |
| Using LCD projectors                                            |  |
| Only govt lecturers in facility                                 |  |
|