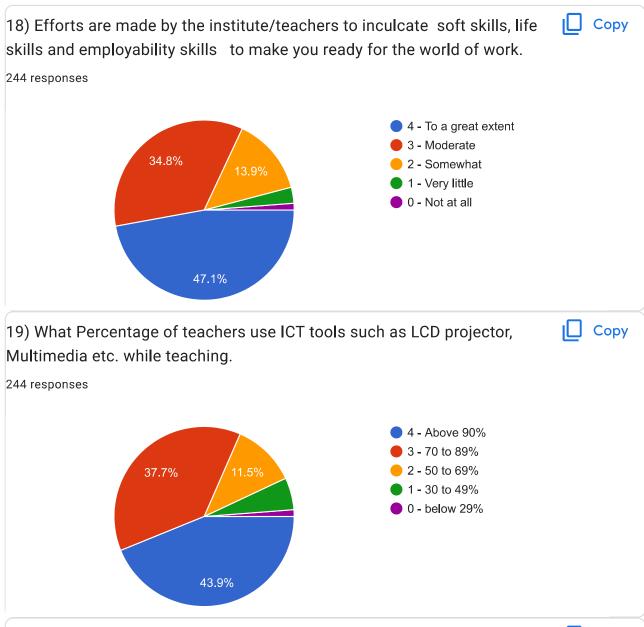

Sheik manisha

20) The overall quality of teaching- learning process in your institute is very good.

244 responses

4 - Strongly agree
3 - Agree
2 - Neutral
1 - Disagree

21) Give three observations/suggestions to improve the overall teaching-learning experience in your institution.