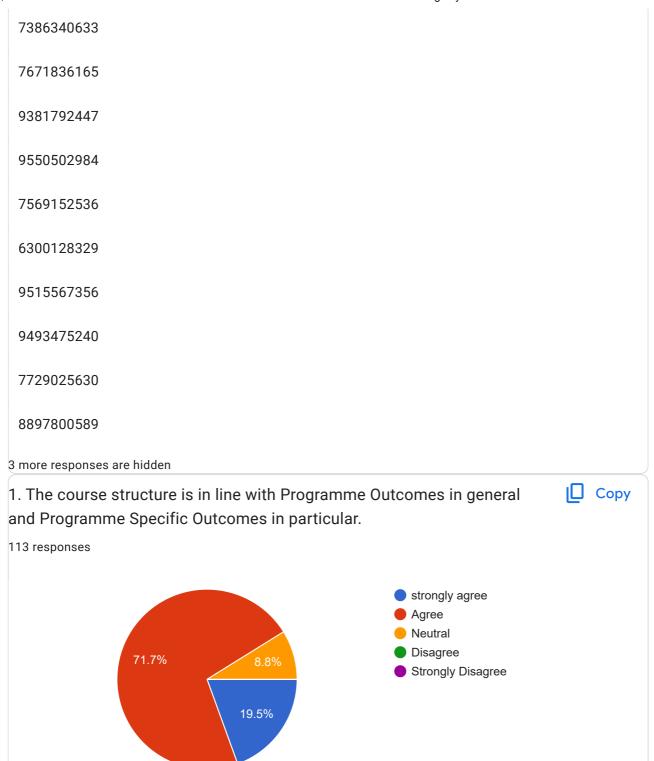

|  |
| 0405000407                      |  |
| 8185828437                      |  |
| 9848075593                      |  |
| 7993750466                      |  |
|                                 |  |
| 6304298784                      |  |
| 7075081059                      |  |
| 8639970773                      |  |
| 0039970773                      |  |
| 9618323559                      |  |
| 9912337283                      |  |
|                                 |  |
| 9381054492                      |  |
| 9391292916                      |  |
| 9177377739                      |  |
|                                 |  |
| 8977237042                      |  |
| 9010420983                      |  |
| 6001040100                      |  |
| 6301849100                      |  |

























| 10. Any suggestions? Please write specifically 93 responses     |  |
|-----------------------------------------------------------------|--|
| No                                                              |  |
| No suggestions                                                  |  |
| Nothing                                                         |  |
| No suggestions                                                  |  |
| Nothing                                                         |  |
| Good                                                            |  |
| Good                                                            |  |
| Using LCD projectors                                            |  |
| Only govt lecturers in facility                                 |  |
|