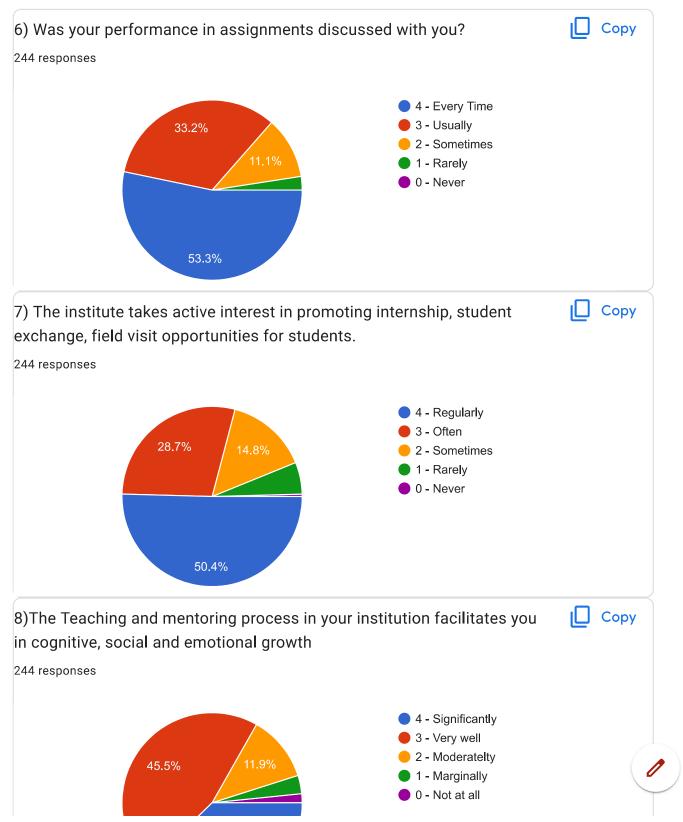

am asritha

J.raj kumari

| Reddy. Harshini Naga vardhini |
|-------------------------------|
| Pilla .uma malleswari         |
| Baddireddi baby chandini      |
| S. Vennela                    |
| Kolusu Kumar Ajay             |
| I.Kanakanjali                 |
| Kirla pallavi                 |
| M. Devi siri Jyothi           |
| Dasari n v s d surendra       |
| N. John raju                  |
| P A R Pravallika              |
| Ch.vijaya Jyothi              |
| D.L.MADHU.LATHA               |
| R ADARSH                      |
| T. sirisha                    |
| Salim Raju N                  |
| MERLA DURGA SAI SANDEEP       |
| K.sowjanya                    |
| Kodavalluri Dhana sri         |
| N.maheswari                   |
| Shavukaru simhadri            |



Sheik manisha



























20) The overall quality of teaching- learning process in your institute is very good.

244 responses

4 - Strongly agree
3 - Agree
2 - Neutral
1 - Disagree



21) Give three observations/suggestions to improve the overall teaching-learning experience in your institution.



No

Nothing

Nothing

Good

Good

No suggestions

No

Good teaching

No suggestions

- 1. Improve your communication with students
- 2. Listen what students were saying
- 3. Build toiles for mens also

Very good

Very good

Keep it up

We want sp

- 1. Use student centered, experimental and heuristic methos
- 2 Special period for library



2. Openial period for library All good Base voice Excellent faculty in my college All teachers are preparing us great for exams Teaching good for the teacher's, exp