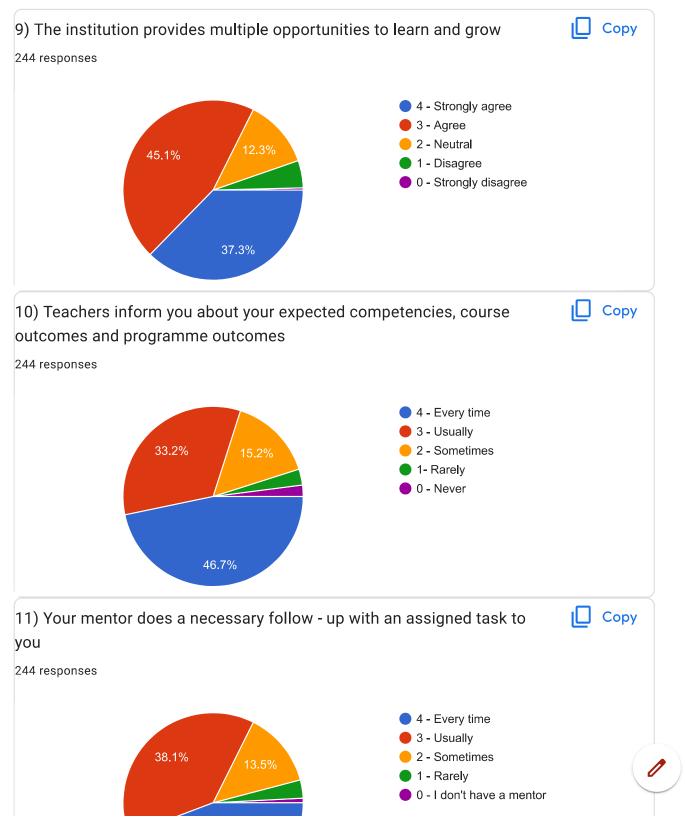

Sheik manisha

20) The overall quality of teaching- learning process in your institute is very good.

244 responses

4 - Strongly agree
3 - Agree
2 - Neutral
1 - Disagree

21) Give three observations/suggestions to improve the overall teaching-learning experience in your institution.