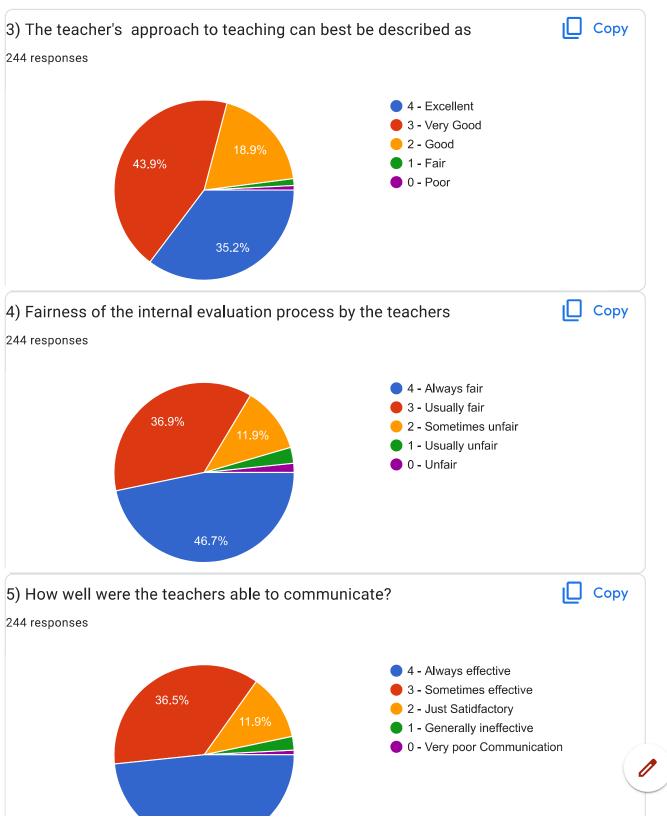

anam asritha

J.raj kumari

| Reddy. Harshini Naga vardhini |
|-------------------------------|
| Pilla .uma malleswari         |
| Baddireddi baby chandini      |
| S. Vennela                    |
| Kolusu Kumar Ajay             |
| I.Kanakanjali                 |
| Kirla pallavi                 |
| M. Devi siri Jyothi           |
| Dasari n v s d surendra       |
| N. John raju                  |
| P A R Pravallika              |
| Ch.vijaya Jyothi              |
| D.L.MADHU.LATHA               |
| R ADARSH                      |
| T. sirisha                    |
| Salim Raju N                  |
| MERLA DURGA SAI SANDEEP       |
| K.sowjanya                    |
| Kodavalluri Dhana sri         |
| N.maheswari                   |
| Shavukaru simhadri            |



Sheik manisha



























20) The overall quality of teaching- learning process in your institute is very good.

244 responses

4 - Strongly agree
3 - Agree
2 - Neutral
1 - Disagree



21) Give three observations/suggestions to improve the overall teaching-learning experience in your institution.



No

Nothing

Nothing

Good

Good

No suggestions

No

Good teaching

No suggestions

- 1. Improve your communication with students
- 2. Listen what students were saying
- 3. Build toiles for mens also

Very good

Very good

Keep it up

We want sp

- 1. Use student centered, experimental and heuristic methos
- 2 Special period for library



2. Openial period for library All good Base voice Excellent faculty in my college All teachers are preparing us great for exams Teaching good for the teacher's, e