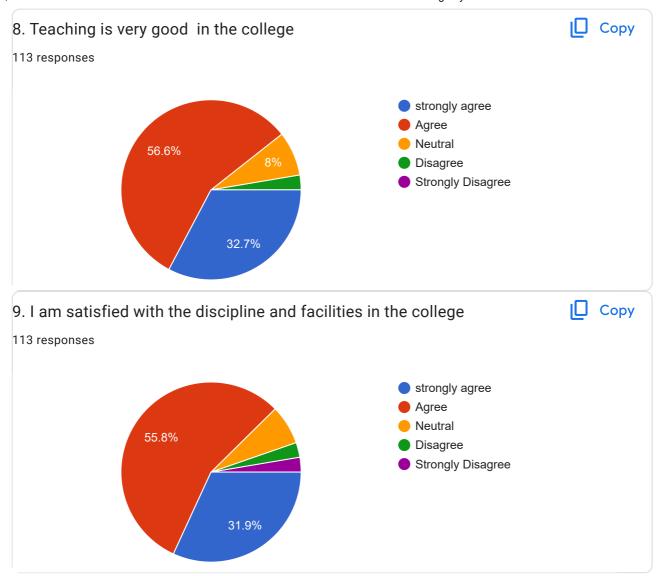

0405000407                      |  |
| 8185828437                      |  |
| 9848075593                      |  |
| 7993750466                      |  |
|                                 |  |
| 6304298784                      |  |
| 7075081059                      |  |
| 8639970773                      |  |
| 0039970773                      |  |
| 9618323559                      |  |
| 9912337283                      |  |
|                                 |  |
| 9381054492                      |  |
| 9391292916                      |  |
| 9177377739                      |  |
|                                 |  |
| 8977237042                      |  |
| 9010420983                      |  |
| 6001040100                      |  |
| 6301849100                      |  |

























| 10. Any suggestions? Please write specifically 93 responses     |  |
|-----------------------------------------------------------------|--|
| No                                                              |  |
| No suggestions                                                  |  |
| Nothing                                                         |  |
| No suggestions                                                  |  |
| Nothing                                                         |  |
| Good                                                            |  |
| Good                                                            |  |
| Using LCD projectors                                            |  |
| Only govt lecturers in facility                                 |  |
|