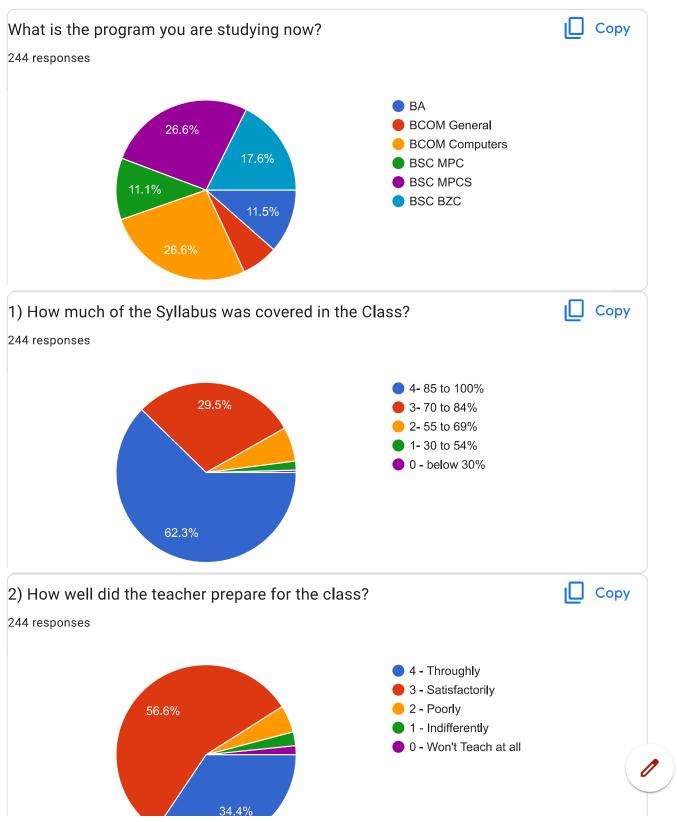

Danam asritha

J.raj kumari

| Reddy. Harshini Naga vardhini |
|-------------------------------|
| Pilla .uma malleswari         |
| Baddireddi baby chandini      |
| S. Vennela                    |
| Kolusu Kumar Ajay             |
| I.Kanakanjali                 |
| Kirla pallavi                 |
| M. Devi siri Jyothi           |
| Dasari n v s d surendra       |
| N. John raju                  |
| P A R Pravallika              |
| Ch.vijaya Jyothi              |
| D.L.MADHU.LATHA               |
| R ADARSH                      |
| T. sirisha                    |
| Salim Raju N                  |
| MERLA DURGA SAI SANDEEP       |
| K.sowjanya                    |
| Kodavalluri Dhana sri         |
| N.maheswari                   |
| Shavukaru simhadri            |



Sheik manisha



























20) The overall quality of teaching- learning process in your institute is very good.

244 responses

4 - Strongly agree
3 - Agree
2 - Neutral
1 - Disagree



21) Give three observations/suggestions to improve the overall teaching-learning experience in your institution.



No

Nothing

Nothing

Good

Good

No suggestions

No

Good teaching

No suggestions

- 1. Improve your communication with students
- 2. Listen what students were saying
- 3. Build toiles for mens also

Very good

Very good

Keep it up

We want sp

- 1. Use student centered, experimental and heuristic methos
- 2 Special period for library



2. Openial period for library All good Base voice Excellent faculty in my college All teachers are preparing us great for exams Teaching good for the teacher's,